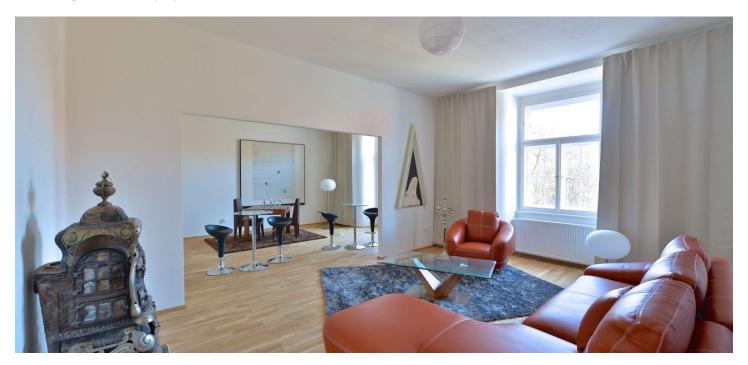

\* Area of the unit according to the Civil Code. The area consists of the sum total area of the entire unit bounded by perimeter walls.

Elegant bright apartment after complete and careful renovation with balcony, loggia and beautiful views, on the 4th floor of a fully reconstructed residential building without a lift, situated in a prestigious area of Prague 6 - Hradčany, in the vicinity of Prague Castle and just a few steps from the metro station line A.

Sold

The flat is entered through a central hall; from there you can access a loggia and the rest of the rooms – west oriented open-plan living room with kitchen, dining room and balcony, which **overlooks Prague Castle and the surrounding greenery**, 2 bedrooms with east-facing windows oriented to the nicely landscaped backyard with mature trees, bathroom with bathtub and shower, and a separate toilet.

Features include timber floating floors and new casement windows, **original American stove** in the living room, wooden interior doors. There is a **very spacious pram/bycicle room (approx. 30 m²)** available for free use on the ground floor of the building.