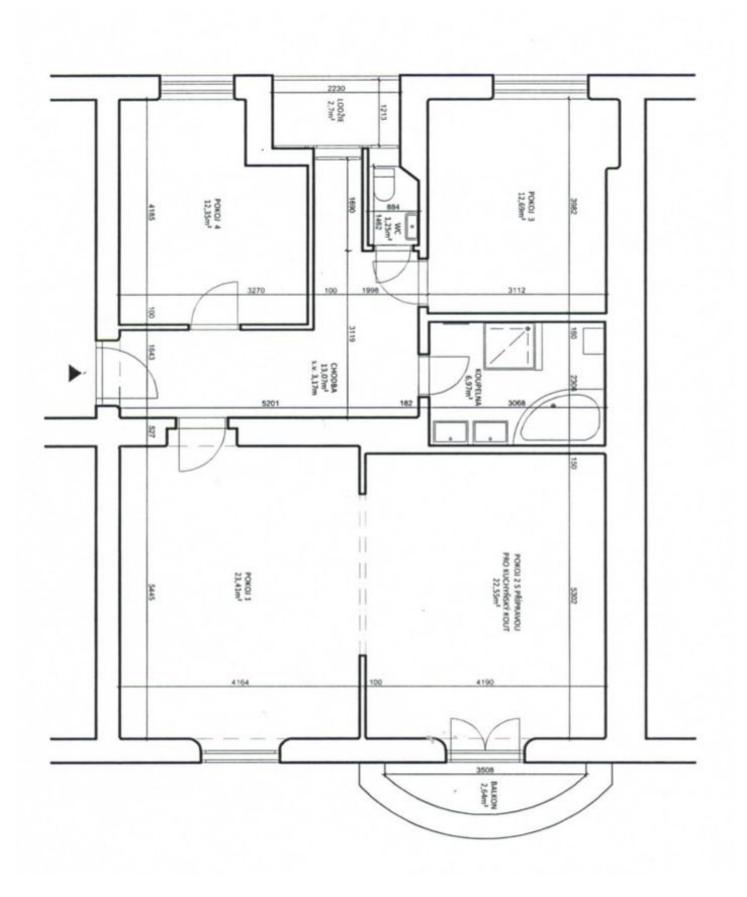

## Apartment Two-bedroom (3+kk)

92 m², Prague 6, Hradčany, Tychonova

| Total area       | 97 m²            |
|------------------|------------------|
| Floor area*      | 92 m²            |
| Balcony          | 5 m²             |
| Parking          | -                |
| Cellar           | Yes              |
| Service price    | 1766 CZK monthly |
| PENB             | G                |
| Reference number | 19536            |

Sold

The flat is entered through a central hall; from there you can access a loggia and the rest of the rooms – west oriented open-plan living room with kitchen, dining room and balcony, which **overlooks Prague Castle and the surrounding greenery**, 2 bedrooms with east-facing windows oriented to the nicely landscaped backyard with mature trees, bathroom with bathtub and shower, and a separate toilet.

The apartment is in cooperative ownership.

Interior 92.3 m², balcony 2.6 m², loggia 2.7 m²