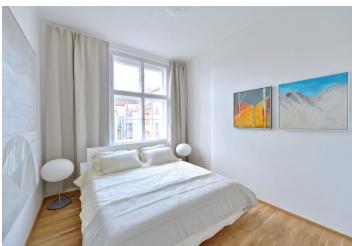

Sold

The flat is entered through a central hall; from there you can access a loggia and the rest of the rooms – west oriented open-plan living room with kitchen, dining room and balcony, which **overlooks Prague Castle and the surrounding greenery**, 2 bedrooms with east-facing windows oriented to the nicely landscaped backyard with mature trees, bathroom with bathtub and shower, and a separate toilet.