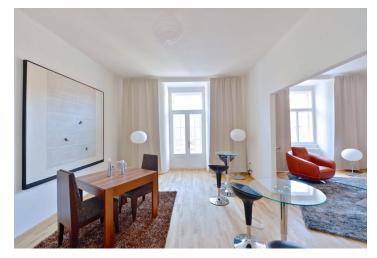

Sold

The flat is entered through a central hall; from there you can access a loggia and the rest of the rooms – west oriented open-plan living room with kitchen, dining room and balcony, which **overlooks Prague Castle and the surrounding greenery**, 2 bedrooms with east-facing windows oriented to the nicely landscaped backyard with mature trees, bathroom with bathtub and shower, and a separate toilet.