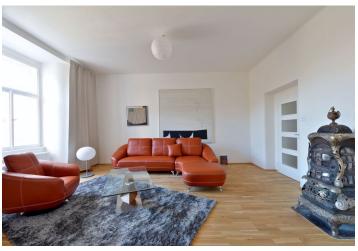

\* Area of the unit according to the Civil Code. The area consists of the sum total area of the entire unit bounded by perimeter walls.

Elegant bright apartment after complete and careful renovation with balcony, loggia and beautiful views, on the 4th floor of a fully reconstructed residential building without a lift, situated in a prestigious area of Prague 6 - Hradčany, in the vicinity of Prague Castle and just a few steps from the metro station line A.

Sold

The flat is entered through a central hall; from there you can access a loggia and the rest of the rooms – west oriented open-plan living room with kitchen, dining room and balcony, which **overlooks Prague Castle and the surrounding greenery**, 2 bedrooms with east-facing windows oriented to the nicely landscaped backyard with mature trees, bathroom with bathtub and shower, and a separate toilet.

Features include timber floating floors and new casement windows, **original American stove** in the living room, wooden interior doors. There is a **very spacious pram/bycicle room (approx. 30 m²)** available for free use on the ground floor of the building.