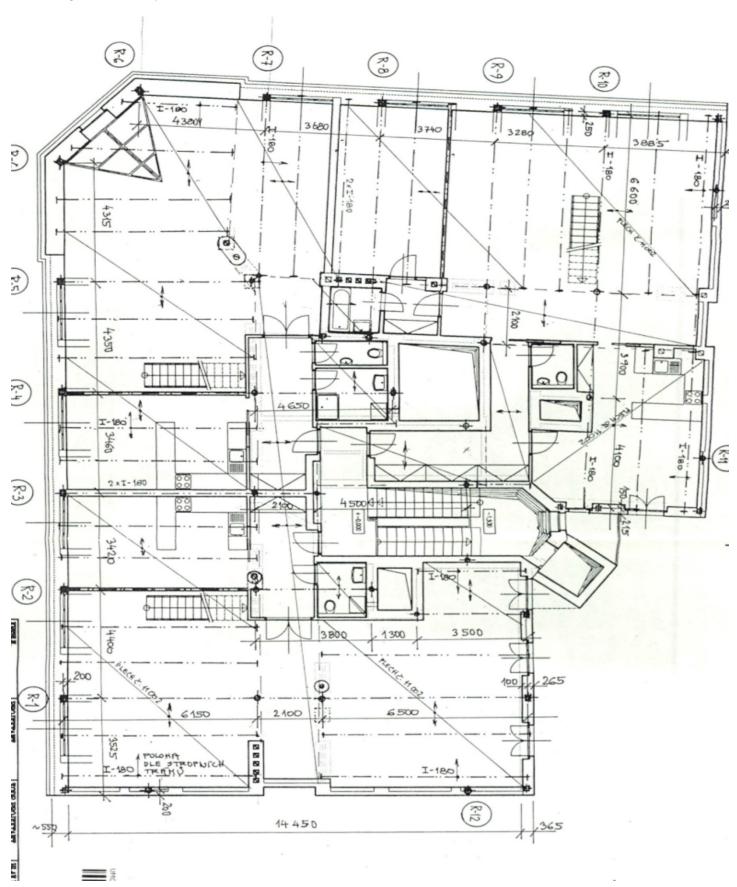

On the lower level of the apartment is a sunny living room with a fireplace and a spiral staircase leading to the gallery on the upper floor. By dividing the living room, a bedroom with a separate entrance from the hallway can be created. There is also a kitchen with a dining room and two French windows, a bathroom with a shower and a toilet, a utility room, and an entrance hall. The upper level of the apartment consists of a gallery, 2 bedrooms, a master bathroom equipped with a massage bath and a Jacuzzi shower, and a spacious terrace facing the courtyard. A separate, lockable garage space accessible via a remote-controlled door is rented for the apartment. It is located 50 m from the building and has a 220 V socket. The garage is lined in sensitive areas with polystyrene to prevent possible damage to the car when carelessly opening the door or parking. The garage is large enough for SUVs to park there.