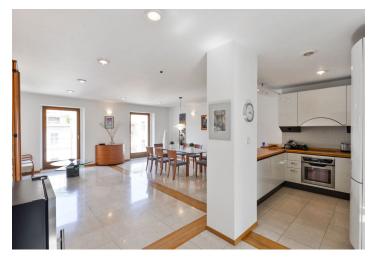

On the lower level of the apartment is a sunny living room with a fireplace and a spiral staircase leading to the gallery on the upper floor. By dividing the living room, a bedroom with a separate entrance from the hallway can be created. There is also a kitchen with a dining room and two French windows, a bathroom with a shower and a toilet, a utility room, and an entrance hall. The upper level of the apartment consists of a gallery, 2 bedrooms, a master bathroom equipped with a massage bath and a Jacuzzi shower, and a spacious terrace facing the courtyard. A separate, lockable garage space accessible via a remote-controlled door is rented for the apartment. It is located 50 m from the building and has a 220 V socket. The garage is lined in sensitive areas with polystyrene to prevent possible damage to the car when carelessly opening the door or parking. The garage is large enough for SUVs to park there.