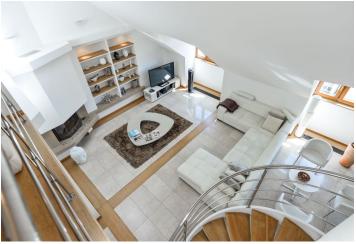

On the lower level of the apartment is a sunny living room with a fireplace and a spiral staircase leading to the gallery on the upper floor. By dividing the living room, a bedroom with a separate entrance from the hallway can be created. There is also a kitchen with a dining room and two French windows, a bathroom with a shower and a toilet, a utility room, and an entrance hall. The upper level of the apartment consists of a gallery, 2 bedrooms, a master bathroom equipped with a massage bath and a Jacuzzi shower, and a spacious terrace facing the courtyard. A separate, lockable garage space accessible via a remote-controlled door is rented for the apartment. It is located 50 m from the building and has a 220 V socket. The garage is lined in sensitive areas with polystyrene to prevent possible damage to the car when carelessly opening the door or parking. The garage is large enough for SUVs to park there.