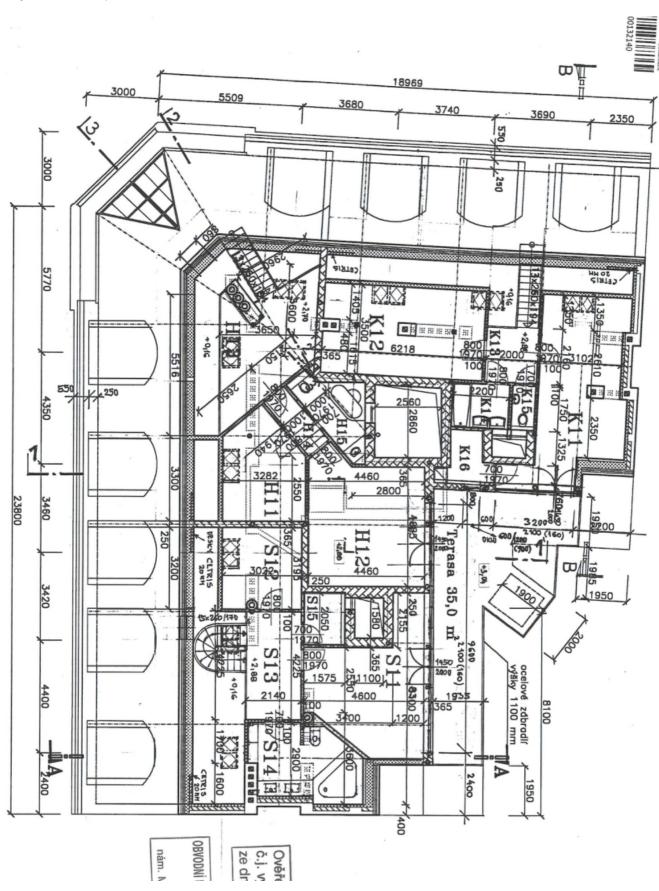

On the lower level of the apartment is a sunny living room with a fireplace and a spiral staircase leading to the gallery on the upper floor. By dividing the living room, a bedroom with a separate entrance from the hallway can be created. There is also a kitchen with a dining room and two French windows, a bathroom with a shower and a toilet, a utility room, and an entrance hall. The upper level of the apartment consists of a gallery, 2 bedrooms, a master bathroom equipped with a massage bath and a Jacuzzi shower, and a spacious terrace facing the courtyard. A separate, lockable garage space accessible via a remote-controlled door is rented for the apartment. It is located 50 m from the building and has a 220 V socket. The garage is lined in sensitive areas with polystyrene to prevent possible damage to the car when carelessly opening the door or parking. The garage is large enough for SUVs to park there.

Usable area  $191 \text{ m}^2$ , terrace  $12 \text{ m}^2$  (+30 m² technical possibility of building a terrace on the roof of the building).

Bratislava

Ask for price

191 m², Prague 2, Vinohrady, Mánesova