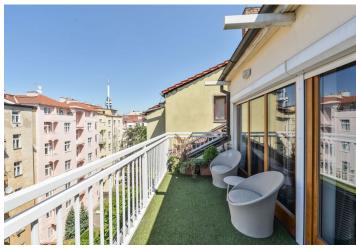

\* Size of the unit according to the Housing Act.
The area consists of the sum total of the internal area of every room.

This very bright, fully furnished south-facing duplex apartment with a terrace and fireplace is located on the 6th and 7th floors of a classic Art Nouveau building with an elevator in an attractive part of Vinohrady, just a few steps from Riegrovy Sady Park. The winning combination of space and materials used creates an airy and elegant interior. Possibility to rent a garage space within walking distance.

On the lower level of the apartment is a sunny living room with a fireplace and a spiral staircase leading to the gallery on the upper floor. By dividing the living room, a bedroom with a separate entrance from the hallway can be created. There is also a kitchen with a dining room and two French windows, a bathroom with a shower and a toilet, a utility room, and an entrance hall. The upper level of the apartment consists of a gallery, 2 bedrooms, a master bathroom equipped with a massage bath and a Jacuzzi shower, and a spacious terrace facing the courtyard. A separate, lockable garage space accessible via a remote-controlled door is rented for the apartment. It is located 50 m from the building and has a 220 V socket. The garage is lined in sensitive areas with polystyrene to prevent possible damage to the car when carelessly opening the door or parking. The garage is large enough for SUVs to park there.