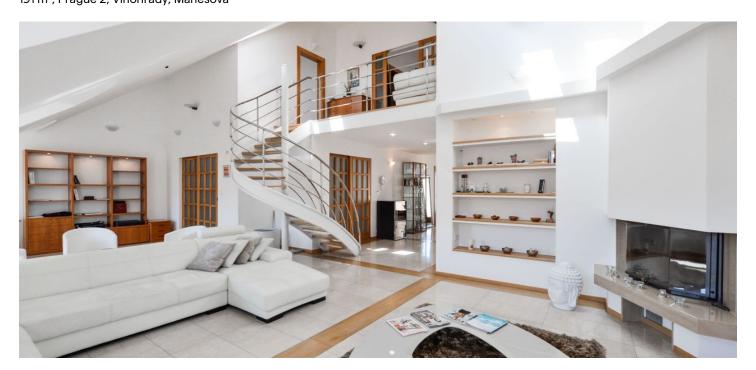

On the lower level of the apartment is a sunny living room with a fireplace and a spiral staircase leading to the gallery on the upper floor. By dividing the living room, a bedroom with a separate entrance from the hallway can be created. There is also a kitchen with a dining room and two French windows, a bathroom with a shower and a toilet, a utility room, and an entrance hall. The upper level of the apartment consists of a gallery, 2 bedrooms, a master bathroom equipped with a massage bath and a Jacuzzi shower, and a spacious terrace facing the courtyard. A separate, lockable garage space accessible via a remote-controlled door is rented for the apartment. It is located 50 m from the building and has a 220 V socket. The garage is lined in sensitive areas with polystyrene to prevent possible damage to the car when carelessly opening the door or parking. The garage is large enough for SUVs to park there.

**Granite floors** in combination with wooden elements on the 5th floor, wooden windows (double-glazed with thermal insulation), and wooden glazed interior doors create a very exclusive atmosphere. The apartment is also equipped with an entrance door in the **highest level** of **security**, a videophone, and an **alarm**. Thermal comfort is ensured by radiators and **underfloor heating** connected to its own gas boiler. The apartment was renovated in 2011.