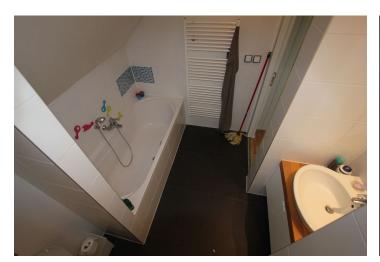

The apartment is situated on the 2nd and 3rd floors and consists of an entrance hall, living room with kitchenette, bedroom, bathroom with bathtub, and an attic that offers use as storage space, or space for additional beds. Possibility to purchase the furniture and other equipment shown in photographs at extra cost CZK 100 000.