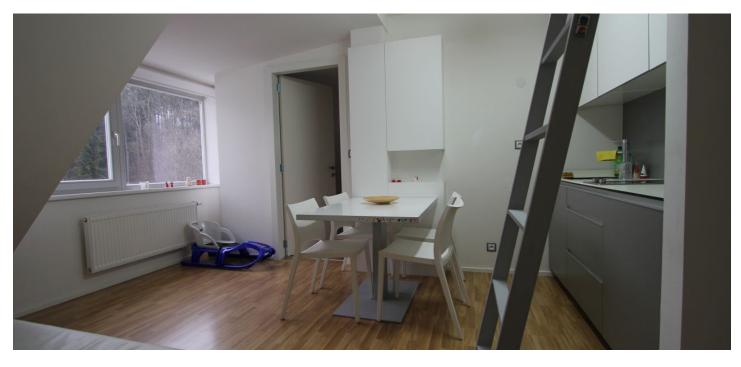

The apartment is situated on the 2nd and 3rd floors and consists of an entrance hall, living room with kitchenette, bedroom, bathroom with bathtub, and an attic that offers use as storage space, or space for additional beds. Possibility to purchase the furniture and other equipment shown in photographs at extra cost CZK 100 000.