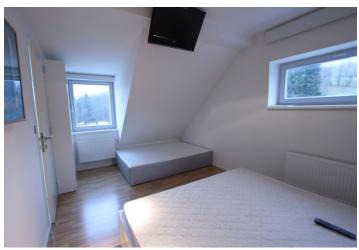

The apartment is situated on the 2nd and 3rd floors and consists of an entrance hall, living room with kitchenette, bedroom, bathroom with bathtub, and an attic that offers use as storage space, or space for additional beds. Possibility to purchase the furniture and other equipment shown in photographs at extra cost CZK 100 000.