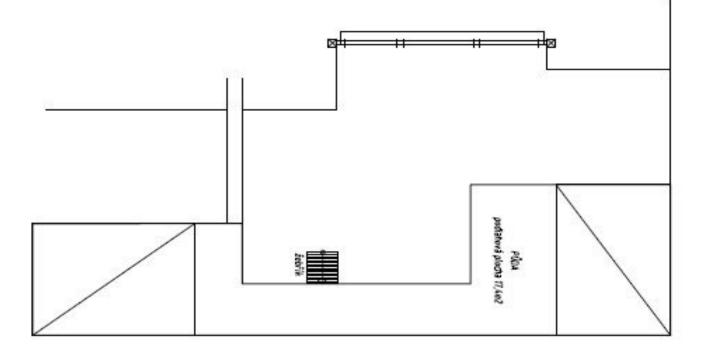

The apartment is situated on the 2nd and 3rd floors and consists of an entrance hall, living room with kitchenette, bedroom, bathroom with bathtub, and an attic that offers use as storage space, or space for additional beds. Possibility to purchase the furniture and other equipment shown in photographs at extra cost CZK 100 000.

The apartment has one outdoor parking space in a private parking lot.

The purchase price does not include 4% property transfer tax. Interior 57.9  $m^2,\,17.4\ m^2$  attic.

Svoboda & Williams s.r.o. info@svoboda-williams.com www.svoboda-williams.com Prague +420 257 328 281 +420 724 551 238 Brno +420 543 250 711 +420 724 551 238 **Bratislava** +421 948 939 938 **PDF created** 14. 03. 2025, 13:59