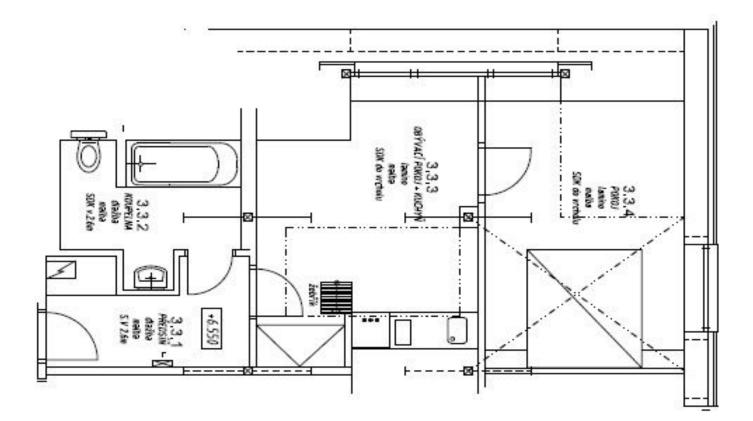

The apartment is situated on the 2nd and 3rd floors and consists of an entrance hall, living room with kitchenette, bedroom, bathroom with bathtub, and an attic that offers use as storage space, or space for additional beds. Possibility to purchase the furniture and other equipment shown in photographs at extra cost CZK 100 000.

The apartment has one outdoor parking space in a private parking lot.

The purchase price does not include 4% property transfer tax. Interior 57.9  $m^2,\,17.4\ m^2$  attic.

Svoboda & Williams s.r.o. info@svoboda-williams.com www.svoboda-williams.com Prague +420 257 328 281 +420 724 551 238 Brno +420 543 250 711 +420 724 551 238 **Bratislava** +421 948 939 938 **PDF created** 14. 03. 2025, 13:59