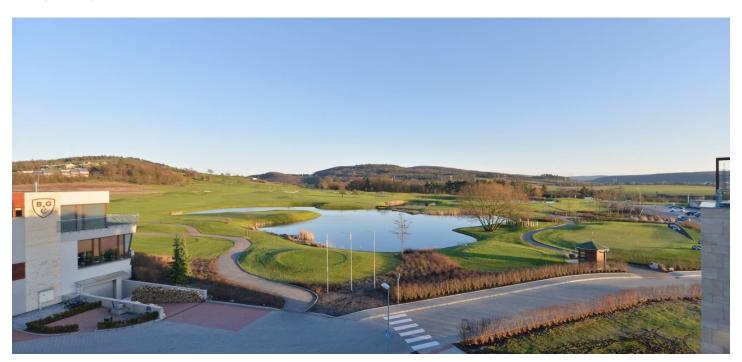

\* Area of the unit according to the Civil Code. The area consists of the sum total area of the entire unit bounded by perimeter walls.

Ideal opportunity for golf enthusiasts! Boasting a wonderful tranquil green location, this 3-bedroom 2-bathroom executive apartment with 2 terraces is situated on the third top floor of a new building with beautiful natural views. Set in the Beroun Golf Resort, nestled in a tranquil countryside with unforgettable views of the Brdy mountain range, in the vicinity of the idyllic Křivoklát forest, 14 km west of Prague, a five minute drive from the D5 highway to Pilsen. Amenities include a clubhouse offering hotel service incl. a reception and conference rooms, gourmet restaurant, fitness and wellness center with jacuzzi, sauna, massage room, and an outdoor pool.