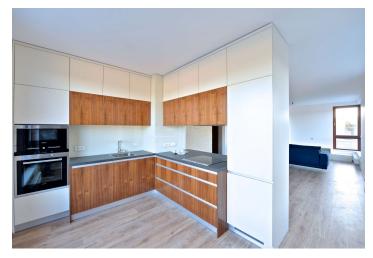

The apartment includes an air-conditioned living room with a fully fitted open kitchen and access to both terraces, master bedroom with a shower bathroom, two more bedrooms, bathroom with tub, a large walk-in closet, utility room, and a spacious entry hall. All the bedrooms also have terrace access.

French windows, wooden floating floors, built-in wardrobes, storage, Siemens appliances, two toilets, spacious basement storage unit, lift. Can be fully furnished at a higher rent. The apartment is accessed from the corridor from the lift, it is the only apartment on the third floor. Outdoor parking available 40 m from the entrance to the building. Deposit for common building charges, water and heating CZK 4637 per month. Electricity is billed separately. 50% discount for clubhouse services. Apartment: 119 m<sup>2</sup>. Terraces: 80 m<sup>2</sup>.