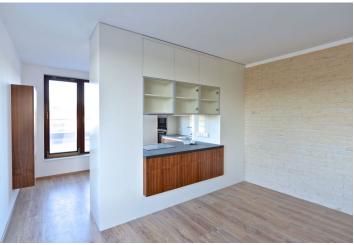

The apartment includes an air-conditioned living room with a fully fitted open kitchen and access to both terraces, master bedroom with a shower bathroom, two more bedrooms, bathroom with tub, a large walk-in closet, utility room, and a spacious entry hall. All the bedrooms also have terrace access.

French windows, wooden floating floors, built-in wardrobes, storage, Siemens appliances, two toilets, spacious basement storage unit, lift. Can be fully furnished at a higher rent. The apartment is accessed from the corridor from the lift, it is the only apartment on the third floor. Outdoor parking available 40 m from the entrance to the building. Deposit for common building charges, water and heating CZK 4637 per month. Electricity is billed separately. 50% discount for clubhouse services. Apartment: 119 m<sup>2</sup>. Terraces: 80 m<sup>2</sup>.