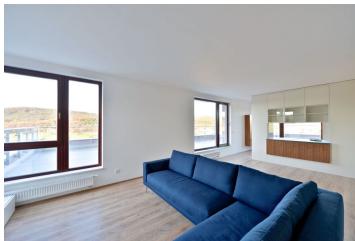

The apartment includes an air-conditioned living room with a fully fitted open kitchen and access to both terraces, master bedroom with a shower bathroom, two more bedrooms, bathroom with tub, a large walk-in closet, utility room, and a spacious entry hall. All the bedrooms also have terrace access.

French windows, wooden floating floors, built-in wardrobes, storage, Siemens appliances, two toilets, spacious basement storage unit, lift. Can be fully furnished at a higher rent. The apartment is accessed from the corridor from the lift, it is the only apartment on the third floor. Outdoor parking available 40 m from the entrance to the building. Deposit for common building charges, water and heating CZK 4637 per month. Electricity is billed separately. 50% discount for clubhouse services. Apartment: 119 m<sup>2</sup>. Terraces: 80 m<sup>2</sup>.