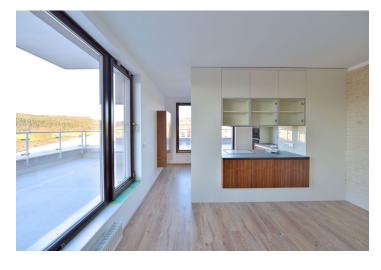

The apartment includes an air-conditioned living room with a fully fitted open kitchen and access to both terraces, master bedroom with a shower bathroom, two more bedrooms, bathroom with tub, a large walk-in closet, utility room, and a spacious entry hall. All the bedrooms also have terrace access.

French windows, wooden floating floors, built-in wardrobes, storage, Siemens appliances, two toilets, spacious basement storage unit, lift. Can be fully furnished at a higher rent. The apartment is accessed from the corridor from the lift, it is the only apartment on the third floor. Outdoor parking available 40 m from the entrance to the building. Deposit for common building charges, water and heating CZK 4637 per month. Electricity is billed separately. 50% discount for clubhouse services. Apartment: 119 m<sup>2</sup>. Terraces: 80 m<sup>2</sup>.