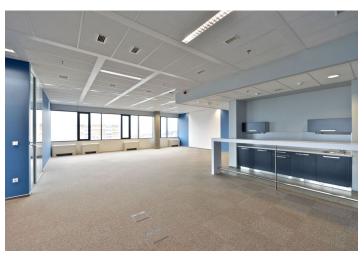

## Office space

Prague 9, Prosek, Prosecká

145 CZK monthly per m<sup>2</sup> Service price Available area 329 m<sup>2</sup>

**Parking** EUR 100 / ps / month

**PENB** G

19275 Reference number

### Rented

Modern office buildings host retail and office premises of high quality for lease. The buildings are part of an administrative complex, which consists of three buildings with its own park, piazzas between buildings, stores, coffee shops and excellent views of the city.

High-quality carpeting

Tiling in the sanitary facilities

Modern lighting throughout the building

Terrace on the roof of the building

Underground garages

Restaurant and café on ground floor of complex

Rental and service charges listed without VAT. Lessee pays no commission.