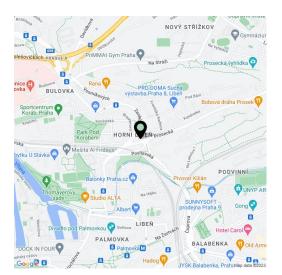

#### Location:

This administrative property is situated within Prague 9 - Prosek, a newly developing part of Prague. The location offers excellent accessibility by public transport and car - Prosek (line C) metro station and bus stops are found in the immediate vicinity. The complex is a five-minute drive off the city ring road, with excellent access to the D8 Motorway, D11 Motorway and the R8 expressway. All public amenities can be found in the vicinity of the building.