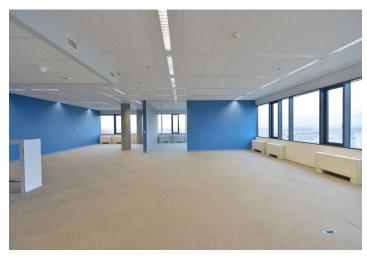

### Rented

Modern office buildings host retail and office premises of high quality for lease. The buildings are part of an administrative complex, which consists of three buildings with its own park, piazzas between buildings, stores, coffee shops and excellent views of the city.

High-quality carpeting

Tiling in the sanitary facilities

Modern lighting throughout the building

Terrace on the roof of the building

Underground garages

Restaurant and café on ground floor of complex

Rental and service charges listed without VAT. Lessee pays no commission.