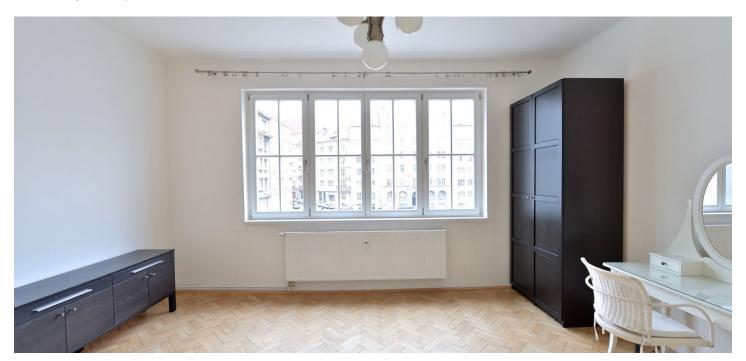

\* Area of the unit according to the Civil Code. The area consists of the sum total area of the entire unit bounded by perimeter walls.

Rented

Bright furnished renovated 4-bedroom corner flat with nice views of the adjacent square with a church, on the second floor of a completely renovated traditional building with a lift. Conveniently located moments from Vítězné náměstí Square with Dejvická metro station, tram and bus connections as well as full amenities. Convenient to the airport and Prague 6 international schools.

The interior includes living room with a fully fitted open kitchen and dining area, four bedrooms, bathroom with tub and sink, a separate toilet with sink, and entry hall.

New windows, solid wood parquet floors, tiles, security entry door, new heating, washer, dishwasher, audio entry phone, cellar, balcony in the mezzanine of the building. Parking possible in the underground garage 50 m from the building, for an additional fee. Common building charges, heating and water CZK 3400 per month for one person. Electricity is billed separately (transfer to the tenant). Suitable for students.