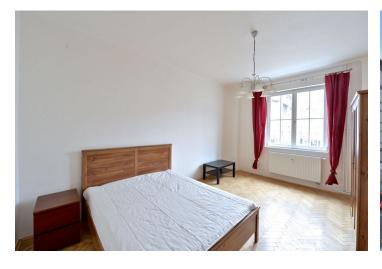

\* Area of the unit according to the Civil Code. The area consists of the sum total area of the entire unit bounded by perimeter walls.

Rented

Bright furnished renovated 4-bedroom corner flat with nice views of the adjacent square with a church, on the second floor of a completely renovated traditional building with a lift. Conveniently located moments from Vítězné náměstí Square with Dejvická metro station, tram and bus connections as well as full amenities. Convenient to the airport and Prague 6 international schools.

The interior includes living room with a fully fitted open kitchen and dining area, four bedrooms, bathroom with tub and sink, a separate toilet with sink, and entry hall.

New windows, solid wood parquet floors, tiles, security entry door, new heating, washer, dishwasher, audio entry phone, cellar, balcony in the mezzanine of the building. Parking possible in the underground garage 50 m from the building, for an additional fee. Common building charges, heating and water CZK 3400 per month for one person. Electricity is billed separately (transfer to the tenant). Suitable for students.