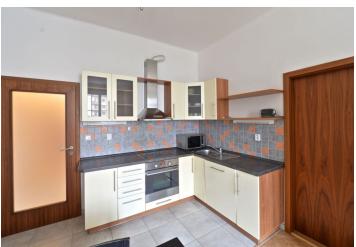

The interior includes living room with a fully fitted open kitchen and dining area, four bedrooms, bathroom with tub and sink, a separate toilet with sink, and entry hall.

New windows, solid wood parquet floors, tiles, security entry door, new heating, washer, dishwasher, audio entry phone, cellar, balcony in the mezzanine of the building. Parking possible in the underground garage 50 m from the building, for an additional fee. Common building charges, heating and water CZK 3400 per month for one person. Electricity is billed separately (transfer to the tenant). Suitable for students.