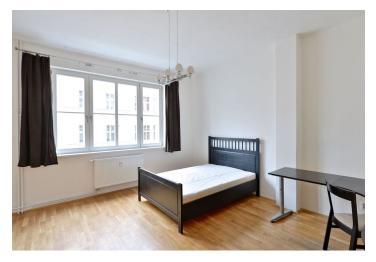

The interior includes living room with a fully fitted open kitchen and dining area, four bedrooms, bathroom with tub and sink, a separate toilet with sink, and entry hall.

New windows, solid wood parquet floors, tiles, security entry door, new heating, washer, dishwasher, audio entry phone, cellar, balcony in the mezzanine of the building. Parking possible in the underground garage 50 m from the building, for an additional fee. Common building charges, heating and water CZK 3400 per month for one person. Electricity is billed separately (transfer to the tenant). Suitable for students.