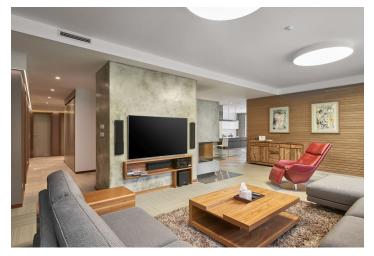

This logically designed **5-bedroom** apartment boasts large-format glass walls, using top quality materials and the latest technologies, including IQ house. Its comfortable interior is enhanced by **underfloor heating** throughout the apartment (Bolon floors), air conditioning, **air recovery**, **a fireplace**, electrically operated awnings, a Martin Logan sound system, DELTA LIGHT lighting including dimming and hallway night lighting, etc.

All rooms are equipped with custom-made furniture including a number of built-in storage spaces. The kitchen is fully equipped with **Gaggenau** appliances, Leicht kitchen cabinets, a **Bonaldo** table and chairs, **Villeroy & Boch** bathroom fixtures, and a **Gaggenau** washer and dryer. Other amenities include a **Rolf Benz** sofa, 2x Samsung TVs, and a Ruff Betten king size bed. The apartment is offered completely furnished, including the equipment.