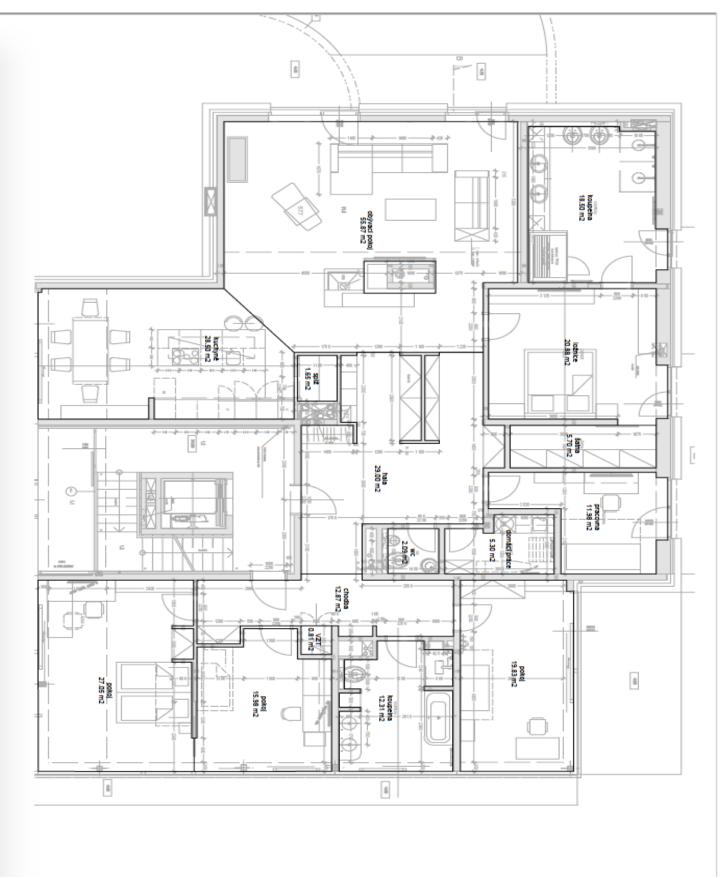

The apartment was designed to meet the requirements of large families. It includes an entrance hall with a toilet, a kitchen with a dining area that opens onto the living room, 4 bedrooms, a study, 2 bathrooms (one with a whirlpool bath), and a utility room.

The apartment has **2 large parking spaces** in the basement and a **cellar**.

Interior 275 m², garden 600 m².

275 m², Prague 6, Bubeneč

Brno