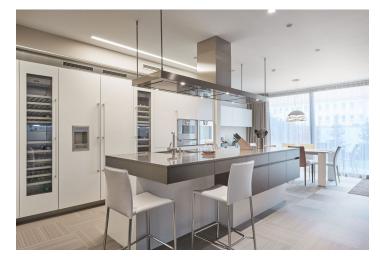

This logically designed **5-bedroom** apartment boasts large-format glass walls, using top quality materials and the latest technologies, including IQ house. Its comfortable interior is enhanced by **underfloor heating** throughout the apartment (Bolon floors), air conditioning, **air recovery**, **a fireplace**, electrically operated awnings, a Martin Logan sound system, DELTA LIGHT lighting including dimming and hallway night lighting, etc.

All rooms are equipped with custom-made furniture including a number of built-in storage spaces. The kitchen is fully equipped with **Gaggenau** appliances, Leicht kitchen cabinets, a **Bonaldo** table and chairs, **Villeroy & Boch** bathroom fixtures, and a **Gaggenau** washer and dryer. Other amenities include a **Rolf Benz** sofa, 2x Samsung TVs, and a Ruff Betten king size bed. The apartment is offered completely furnished, including the equipment.