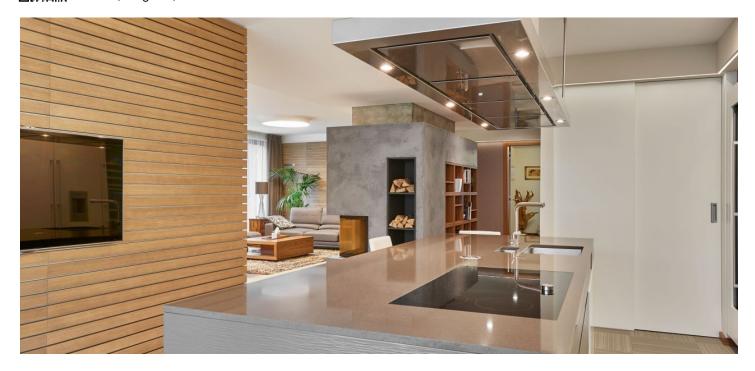

This logically designed **5-bedroom** apartment boasts large-format glass walls, using top quality materials and the latest technologies, including IQ house. Its comfortable interior is enhanced by **underfloor heating** throughout the apartment (Bolon floors), air conditioning, **air recovery**, **a fireplace**, electrically operated awnings, a Martin Logan sound system, DELTA LIGHT lighting including dimming and hallway night lighting, etc.

All rooms are equipped with custom-made furniture including a number of built-in storage spaces. The kitchen is fully equipped with **Gaggenau** appliances, Leicht kitchen cabinets, a **Bonaldo** table and chairs, **Villeroy & Boch** bathroom fixtures, and a **Gaggenau** washer and dryer. Other amenities include a **Rolf Benz** sofa, 2x Samsung TVs, and a Ruff Betten king size bed. The apartment is offered completely furnished, including the equipment.