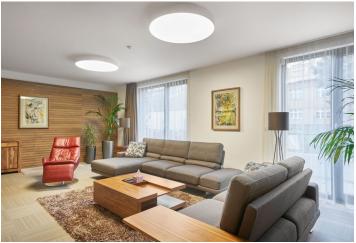

This logically designed **5-bedroom** apartment boasts large-format glass walls, using top quality materials and the latest technologies, including IQ house. Its comfortable interior is enhanced by **underfloor heating** throughout the apartment (Bolon floors), air conditioning, **air recovery**, **a fireplace**, electrically operated awnings, a Martin Logan sound system, DELTA LIGHT lighting including dimming and hallway night lighting, etc.

The apartment was designed to meet the requirements of large families. It includes an entrance hall with a toilet, a kitchen with a dining area that opens onto the living room, 4 bedrooms, a study, 2 bathrooms (one with a whirlpool bath), and a utility room.

All rooms are equipped with custom-made furniture including a number of built-in storage spaces. The kitchen is fully equipped with **Gaggenau** appliances, Leicht kitchen cabinets, a **Bonaldo** table and chairs, **Villeroy & Boch** bathroom fixtures, and a **Gaggenau** washer and dryer. Other amenities include a **Rolf Benz** sofa, 2x Samsung TVs, and a Ruff Betten king size bed. The apartment is offered completely furnished, including the equipment.