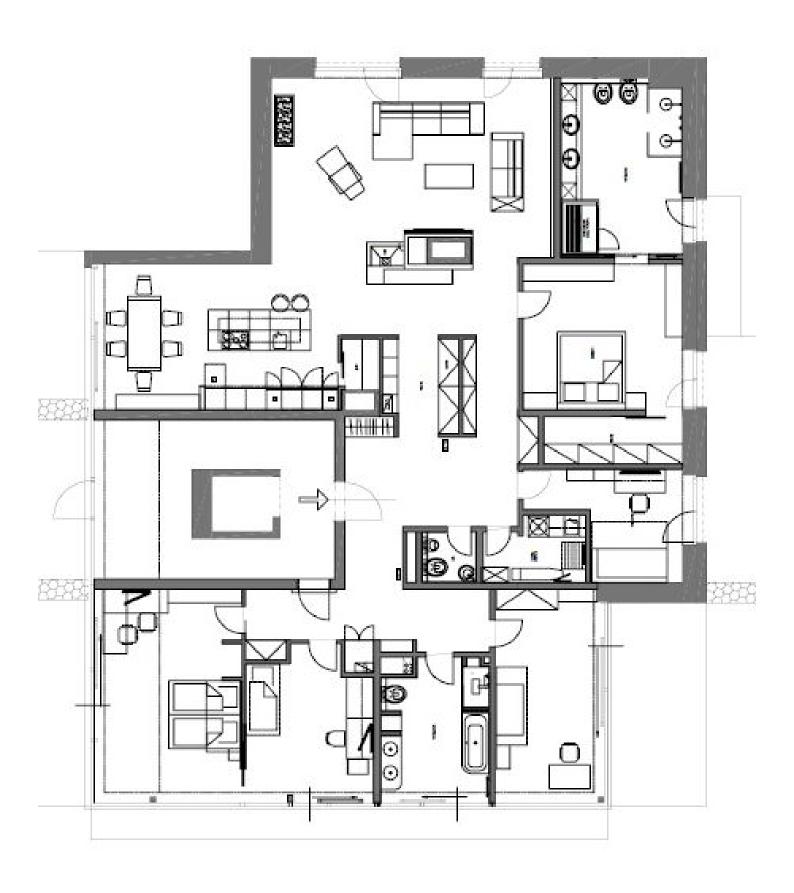

The apartment was designed to meet the requirements of large families. It includes an entrance hall with a toilet, a kitchen with a dining area that opens onto the living room, 4 bedrooms, a study, 2 bathrooms (one with a whirlpool bath), and a utility room.

The apartment has **2 large parking spaces** in the basement and a **cellar**.

Interior 275 m², garden 600 m².

275 m², Prague 6, Bubeneč

Brno