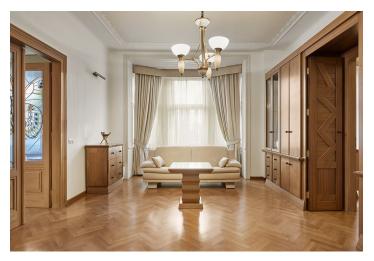

The layout offers a central hall, open-plan living room with dining area and kitchen, 2 bedrooms, 2 bathrooms with showers (one en-suite belonging to the master bedroom) and a cloakroom. The apartment boasts an attractive view of a park with a synagogue and adjacent Pařížská Street. Amenities include wood parquet flooring and tiles, renewed casement windows, wooden doors, wooden facing. **Preserved original features** such as decorative stucco ceilings. **Price includes equipment and cellar**.