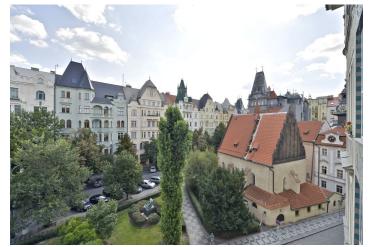

The layout offers a central hall, open-plan living room with dining area and kitchen, 2 bedrooms, 2 bathrooms with showers (one en-suite belonging to the master bedroom) and a cloakroom. The apartment boasts an attractive view of a park with a synagogue and adjacent Pařížská Street. Amenities include wood parquet flooring and tiles, renewed casement windows, wooden doors, wooden facing. **Preserved original features** such as decorative stucco ceilings. **Price includes equipment and cellar**.

Very prestigious location in the heart of Prague, **close to famous Paris Street** - a famous avenue with a vast array of world class shopping boutiques. All amenities, cafés, bars, restaurants and cultural opportunities nearby. Excellent public transport connection, just a two minute walk from the subway line A station - Staroměstská.