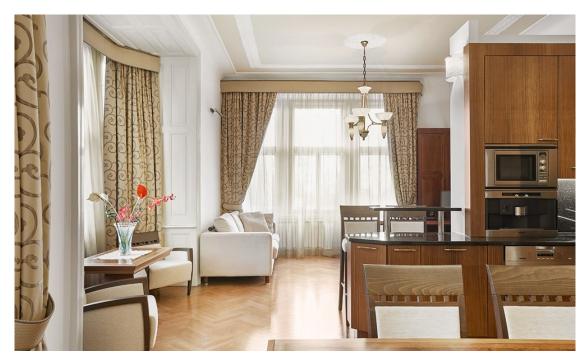

\* Area of the unit according to the Civil Code. The area consists of the sum total area of the entire unit bounded by perimeter walls.

Completely newly renovated, fully furnished apartment with Art Deco elements located on the 1st floor of a completely reconstructed building from the 20's with a lift, just a few steps from Charles Bridge and Old Town Square, and a two minute walk from a tram and subway station.

The layout offers a central hall, open-plan living room with dining area and kitchen, 2 bedrooms, 2 bathrooms with showers (one en-suite belonging to the master bedroom) and a cloakroom. The apartment boasts an attractive view of a park with a synagogue and adjacent Pařížská Street. Amenities include wood parquet flooring and tiles, renewed casement windows, wooden doors, wooden facing. **Preserved original features** such as decorative stucco ceilings. **Price includes equipment and cellar**.