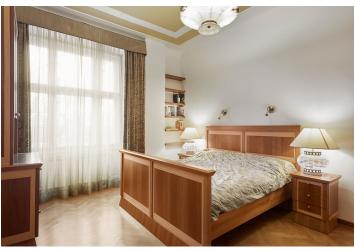

The layout offers a central hall, open-plan living room with dining area and kitchen, 2 bedrooms, 2 bathrooms with showers (one en-suite belonging to the master bedroom) and a cloakroom. The apartment boasts an attractive view of a park with a synagogue and adjacent Pařížská Street. Amenities include wood parquet flooring and tiles, renewed casement windows, wooden doors, wooden facing. **Preserved original features** such as decorative stucco ceilings. **Price includes equipment and cellar**.