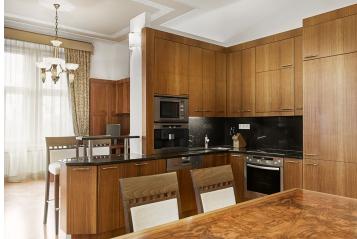

\* Area of the unit according to the Civil Code. The area consists of the sum total area of the entire unit bounded by perimeter walls.

Completely newly renovated, fully furnished apartment with Art Deco elements located on the 1st floor of a completely reconstructed building from the 20's with a lift, just a few steps from Charles Bridge and Old Town Square, and a two minute walk from a tram and subway station.

The layout offers a central hall, open-plan living room with dining area and kitchen, 2 bedrooms, 2 bathrooms with showers (one en-suite belonging to the master bedroom) and a cloakroom. The apartment boasts an attractive view of a park with a synagogue and adjacent Pařížská Street. Amenities include wood parquet flooring and tiles, renewed casement windows, wooden doors, wooden facing. **Preserved original features** such as decorative stucco ceilings. **Price includes equipment and cellar**.