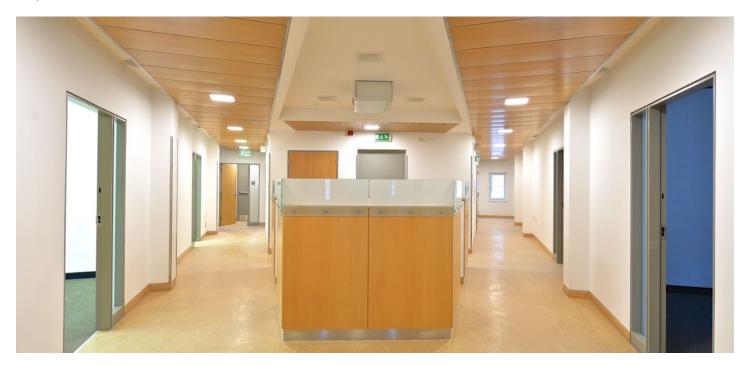

Office space for lease on the 3rd floor in building with high-quality reconstruction in prestigious location of Prague 6. Typical floor size is about 350 m². Interior modifications and modernization of the space completed in 2014. There are economically separate floors secured with an electronic card system. The building is equipped with an external and internal camera system that can be connected to the PCO. Parking for 5 cars in the courtyard, additional parking available next to the building for 4 vehicles from the Prague Road Administration.

Air-conditioning in whole building

New thermal and noise insulation, wear layers, tiles, new partitions External camera system