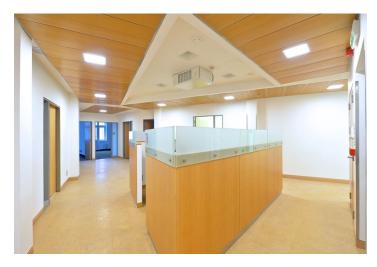

Office space for lease on the 3rd floor in building with high-quality reconstruction in prestigious location of Prague 6. Typical floor size is about 350 m². Interior modifications and modernization of the space completed in 2014. There are economically separate floors secured with an electronic card system. The building is equipped with an external and internal camera system that can be connected to the PCO. Parking for 5 cars in the courtyard, additional parking available next to the building for 4 vehicles from the Prague Road Administration.

Air-conditioning in whole building

New thermal and noise insulation, wear layers, tiles, new partitions External camera system