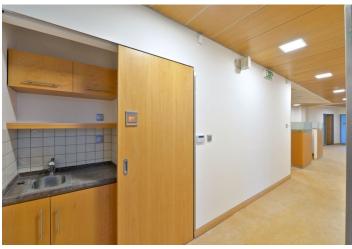

Office space for lease on the 3rd floor in building with high-quality reconstruction in prestigious location of Prague 6. Typical floor size is about 350 m². Interior modifications and modernization of the space completed in 2014. There are economically separate floors secured with an electronic card system. The building is equipped with an external and internal camera system that can be connected to the PCO. Parking for 5 cars in the courtyard, additional parking available next to the building for 4 vehicles from the Prague Road Administration.