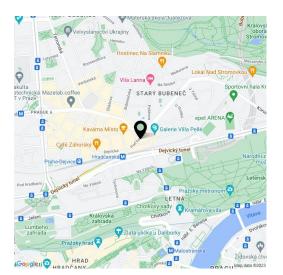

#### Location:

The building is situated in one of most prestigious areas of Prague 6, home to around 65% of all diplomatic representatives of foreign states in Prague. Prague Castle is close by, as is Stromovka Park, which further increases the sought after, high quality of this site. The Hradčanská (line A) metro and tram stop is a 2 minutes walk away, excellent access by car to the city center and airport.