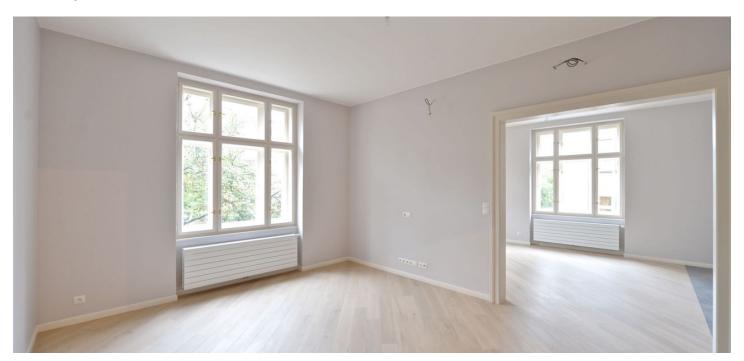

The apartment offers a spacious and bright living room connected to the kitchen and dining room, 2 bedrooms, bathroom with bathtub and toilet, separate toilet and hallway. The layout slightly differs from its original state the reconstruction included an installation of a new heating system, water supply, electricity and insulation of floors, ceilings and newly constructed interior walls, as well as a new bathroom.

The apartment features high-end equipment such as wooden floors Lamett made of bleached oak, heated Italian Cercom tiles, renovated casement windows, 100% replica of the original wooden interior and entrance doors (soundproof) and bathroom fixtures by brands Villeroy & Boch or Hansgrohe. Plenty of room to add built-in wardrobes.