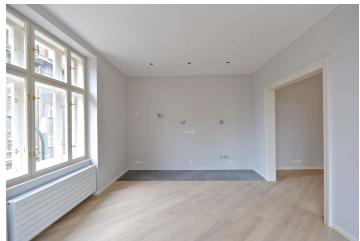

The apartment offers a spacious and bright living room connected to the kitchen and dining room, 2 bedrooms, bathroom with bathtub and toilet, separate toilet and hallway. The layout slightly differs from its original state the reconstruction included an installation of a new heating system, water supply, electricity and insulation of floors, ceilings and newly constructed interior walls, as well as a new bathroom.

The apartment features high-end equipment such as wooden floors Lamett made of bleached oak, heated Italian Cercom tiles, renovated casement windows, 100% replica of the original wooden interior and entrance doors (soundproof) and bathroom fixtures by brands Villeroy & Boch or Hansgrohe. Plenty of room to add built-in wardrobes.