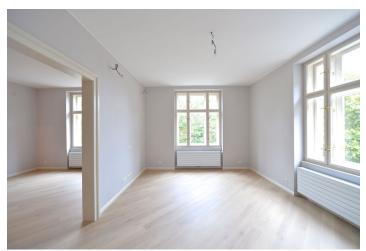

The apartment offers a spacious and bright living room connected to the kitchen and dining room, 2 bedrooms, bathroom with bathtub and toilet, separate toilet and hallway. The layout slightly differs from its original state the reconstruction included an installation of a new heating system, water supply, electricity and insulation of floors, ceilings and newly constructed interior walls, as well as a new bathroom.

The apartment features high-end equipment such as wooden floors Lamett made of bleached oak, heated Italian Cercom tiles, renovated casement windows, 100% replica of the original wooden interior and entrance doors (soundproof) and bathroom fixtures by brands Villeroy & Boch or Hansgrohe. Plenty of room to add built-in wardrobes.