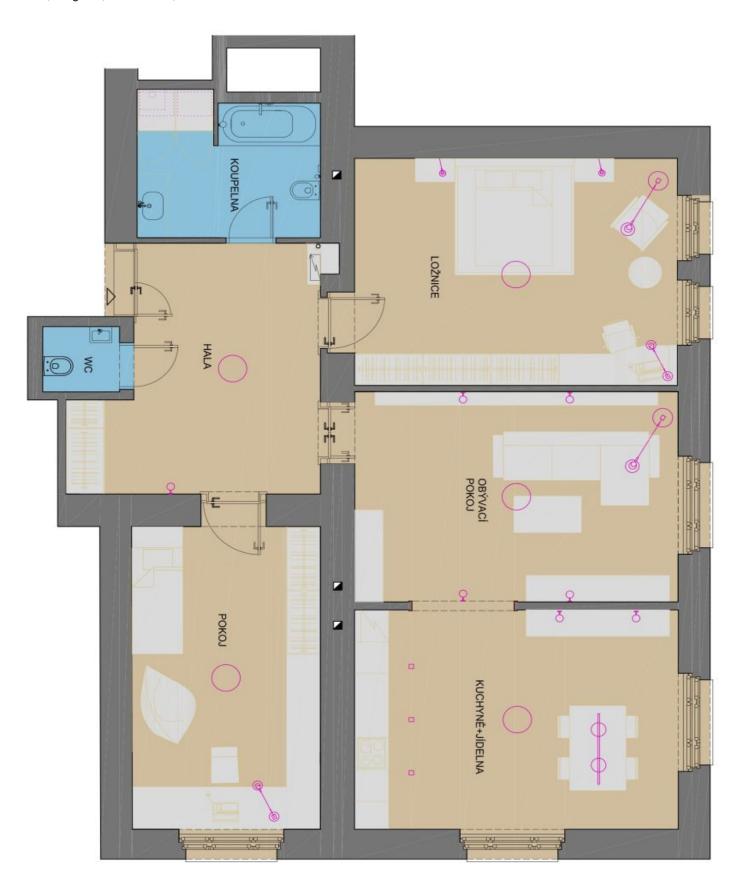

The apartment offers a spacious and bright living room connected to the kitchen and dining room, 2 bedrooms, bathroom with bathtub and toilet, separate toilet and hallway. The layout slightly differs from its original state the reconstruction included an installation of a new heating system, water supply, electricity and insulation of floors, ceilings and newly constructed interior walls, as well as a new bathroom.

Interior 127 m<sup>2</sup>, cellar 12 m<sup>2</sup>.