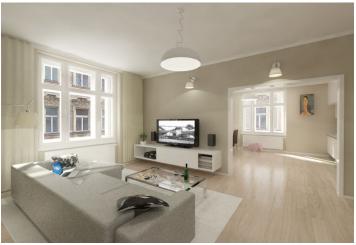

The apartment offers a spacious and bright living room connected to the kitchen and dining room, 2 bedrooms, bathroom with bathtub and toilet, separate toilet and hallway. The layout slightly differs from its original state the reconstruction included an installation of a new heating system, water supply, electricity and insulation of floors, ceilings and newly constructed interior walls, as well as a new bathroom.

The apartment features high-end equipment such as wooden floors Lamett made of bleached oak, heated Italian Cercom tiles, renovated casement windows, 100% replica of the original wooden interior and entrance doors (soundproof) and bathroom fixtures by brands Villeroy & Boch or Hansgrohe. Plenty of room to add built-in wardrobes.