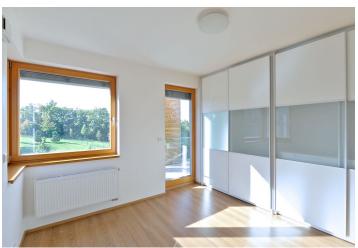

The interior includes living room with dining area and a fully fitted open kitchen plus access to the terrace providing beautiful green views, and two bedrooms - one also with terrace access. There is a bathroom (tub, toilet), a guest toilet, and an entry hall with built-in wardrobes.

Built-in wardrobes in the bedrooms, security entry door, electric blinds, dishwasher, audio entry phone, basement storage unit, pram and bike storage room in the building. One garage space included. Common building charges and utilities CZK 5800 per month. Electricity is billed separately.