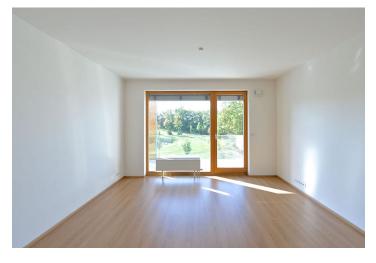

The interior includes living room with dining area and a fully fitted open kitchen plus access to the terrace providing beautiful green views, and two bedrooms - one also with terrace access. There is a bathroom (tub, toilet), a guest toilet, and an entry hall with built-in wardrobes.