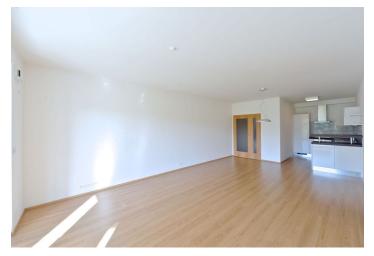

The interior includes living room with dining area and a fully fitted open kitchen plus access to the terrace providing beautiful green views, and two bedrooms - one also with terrace access. There is a bathroom (tub, toilet), a guest toilet, and an entry hall with built-in wardrobes.