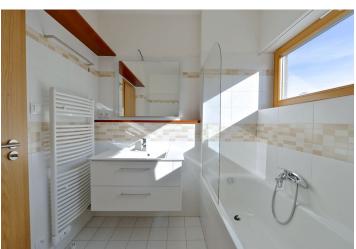

The interior includes living room with dining area and a fully fitted open kitchen plus access to the terrace providing beautiful green views, and two bedrooms - one also with terrace access. There is a bathroom (tub, toilet), a guest toilet, and an entry hall with built-in wardrobes.