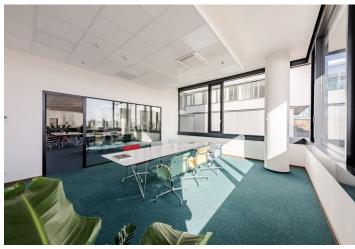

#### Rented

Modern office space for lease on the 2nd floor of the Patria West Offices (City West B1 building) building in a pleasant location in the western part of Prague. The building includes an elegant reception, storage space, and rooms for bike parking and showers. West Flexi Offices, which offer coworking space, day offices, furnished meeting rooms, focus rooms for shorter meetings or telephone calls, a lounge, and relaxation areas, are also part of the building.

#### Facilities and services:

Central reception with 24/7 security

One floor reserved for West Flexi Offices serviced offices with flexible lease terms

Air-conditioning

Exterior blinds

UPS and diesel generators