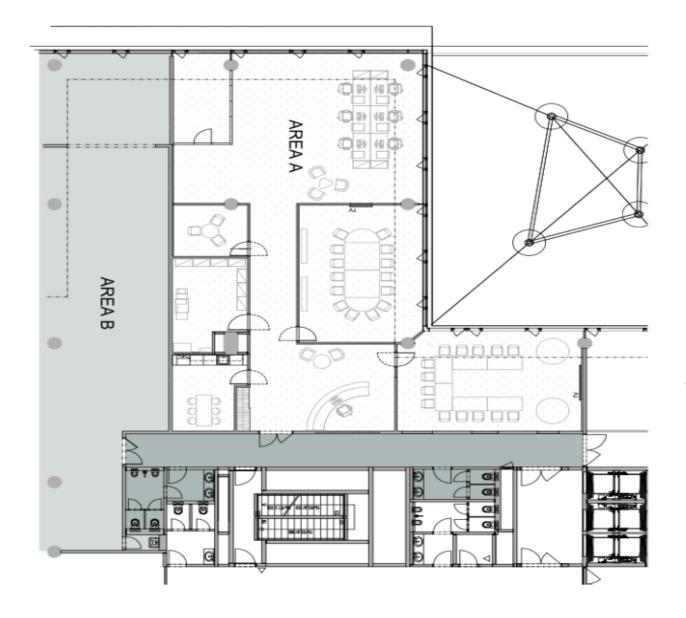

### 140 CZK monthly per m<sup>2</sup> Service price 157 m<sup>2</sup> Available area Cellar

**PENB** В

EUR 110 / pp / month

18997 Reference number

# Office space

Prague 5, Stodůlky, Siemensova

| Service price    | 140 CZK monthly per m² |
|------------------|------------------------|
| Available area   | 157 m²                 |
| Cellar           | -                      |
| Parking          | EUR 110 / pp / month   |
| PENB             | В                      |
| Reference number | 18997                  |