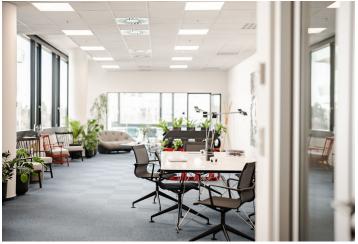

#### Rented

Modern office space for lease on the 2nd floor of the Patria West Offices (City West B1 building) building in a pleasant location in the western part of Prague. The building includes an elegant reception, storage space, and rooms for bike parking and showers. West Flexi Offices, which offer coworking space, day offices, furnished meeting rooms, focus rooms for shorter meetings or telephone calls, a lounge, and relaxation areas, are also part of the building.

Siemens and E.ON charging stations

Lounge and relaxation areas

Storage space

Meeting rooms, focus rooms

Bicycle room and showers on each floor

Restaurant

Brno