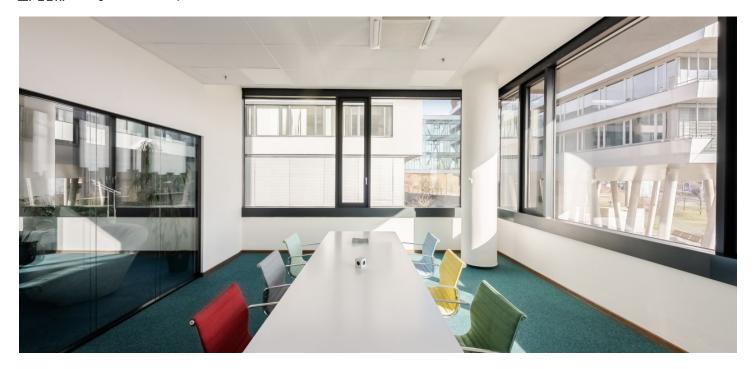

#### Rented

Modern office space for lease on the 2nd floor of the Patria West Offices (City West B1 building) building in a pleasant location in the western part of Prague. The building includes an elegant reception, storage space, and rooms for bike parking and showers. West Flexi Offices, which offer coworking space, day offices, furnished meeting rooms, focus rooms for shorter meetings or telephone calls, a lounge, and relaxation areas, are also part of the building.

#### Facilities and services:

Central reception with 24/7 security

One floor reserved for West Flexi Offices serviced offices with flexible lease terms

Air-conditioning

Exterior blinds

UPS and diesel generators