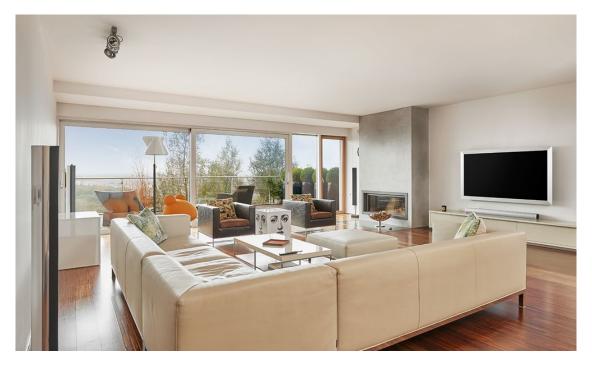

\* Area of the unit according to the Civil Code. The area consists of the sum total area of the entire unit bounded by perimeter walls.

Glass duplex with unique views of the city in an exclusive residential project completed in 2006, complete with underground parking. The location, elite community, timeless design, technology, and parking in the building are definite perks, however the light, space, comfort and panoramic views truly make this property exceptional.

The apartment offers, on the first level, an open loft type public area with double height living room, terrace, dining area, toilet and open-plan kitchen with front garden access. The private upper floor holds a bedroom with ensuite bathroom and a gallery open to the living area. The apartment features include ABB ihome system (remote control for lights, external blinds, heating, air-conditioning), integrated Bose sound system, alarm linked to a security agency.

The interior of the apartment is 189 m<sup>2</sup>, the terrace is 16 m<sup>2</sup>, the private front garden is 300 m<sup>2</sup>. The purchase price includes a cellar (5 m<sup>2</sup>), storage room under the terrace (12 m<sup>2</sup>) and **2 onsite basement parking spaces**.