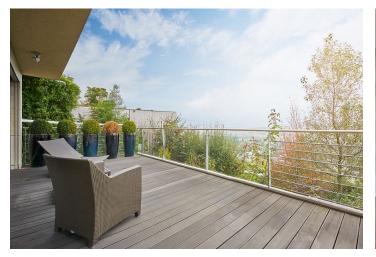

\* Area of the unit according to the Civil Code. The area consists of the sum total area of the entire unit bounded by perimeter walls.

Glass duplex with unique views of the city in an exclusive residential project completed in 2006, complete with underground parking. The location, elite community, timeless design, technology, and parking in the building are definite perks, however the light, space, comfort and panoramic views truly make this property exceptional.

The interior of the apartment is 189 m<sup>2</sup>, the terrace is 16 m<sup>2</sup>, the private front garden is 300 m<sup>2</sup>. The purchase price includes a cellar (5 m<sup>2</sup>), storage room under the terrace (12 m<sup>2</sup>) and **2 onsite basement parking spaces**.