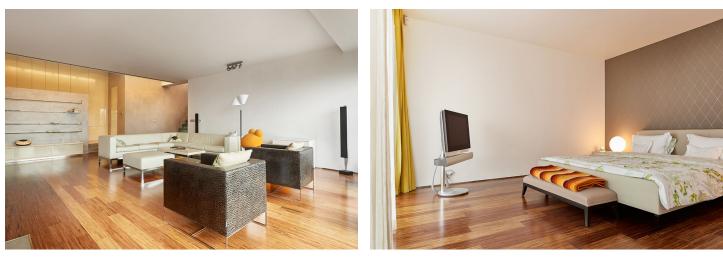

The apartment offers, on the first level, an open loft type public area with double height living room, terrace, dining area, toilet and open-plan kitchen with front garden access. The private upper floor holds a bedroom with ensuite bathroom and a gallery open to the living area. The apartment features include ABB ihome system (remote control for lights, external blinds, heating, air-conditioning), integrated Bose sound system, alarm linked to a security agency.