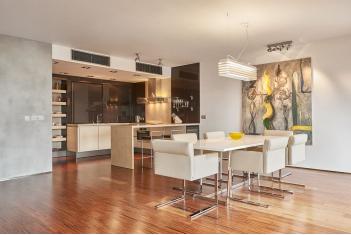

The apartment offers, on the first level, an open loft type public area with double height living room, terrace, dining area, toilet and open-plan kitchen with front garden access. The private upper floor holds a bedroom with ensuite bathroom and a gallery open to the living area. The apartment features include ABB ihome system (remote control for lights, external blinds, heating, air-conditioning), integrated Bose sound system, alarm linked to a security agency.