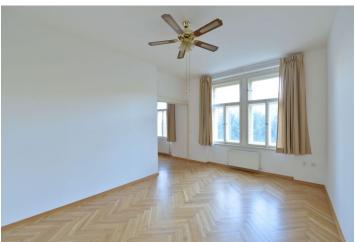

The interior features three bedrooms - one with an en-suite bathroom (walk-in shower, toilet) and one with a fitted walk-in closet, there is living room with dining area, a fully fitted kitchen, family bathroom (tub, bidet, toilet), a guest toilet, and a large entry hall.

Preserved original details, new solid wood parquet floors, large windows, built-in wardrobes, gas boiler, dishwasher, alarm that can be connected to a security agency, telephone line, video entry phone, automatic garage door. No lift. Garage parking space included in the rent. Common building charges and water CZK 3500/month for one person (+ CZK 500/month for each additional person). Gas and electricity will be transferred to the tenant.