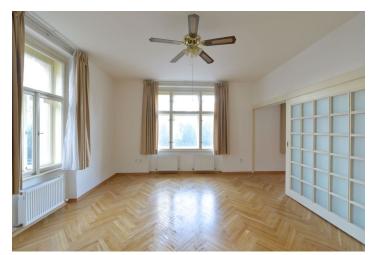

The interior features three bedrooms - one with an en-suite bathroom (walk-in shower, toilet) and one with a fitted walk-in closet, there is living room with dining area, a fully fitted kitchen, family bathroom (tub, bidet, toilet), a guest toilet, and a large entry hall.

Preserved original details, new solid wood parquet floors, large windows, built-in wardrobes, gas boiler, dishwasher, alarm that can be connected to a security agency, telephone line, video entry phone, automatic garage door. No lift. Garage parking space included in the rent. Common building charges and water CZK 3500/month for one person (+ CZK 500/month for each additional person). Gas and electricity will be transferred to the tenant.