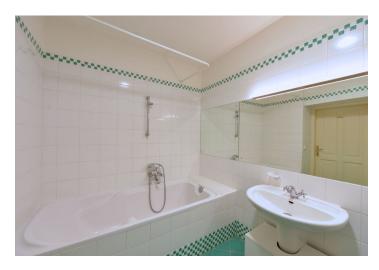

The interior features three bedrooms - one with an en-suite bathroom (walk-in shower, toilet) and one with a fitted walk-in closet, there is living room with dining area, a fully fitted kitchen, family bathroom (tub, bidet, toilet), a guest toilet, and a large entry hall.