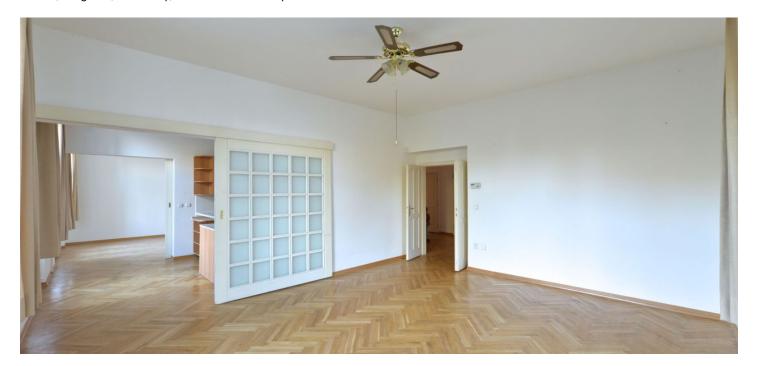

## Rented

Fully renovated 3-bedroom 2-bathroom flat on the first floor of a reconstructed traditional corner villa with a shared private garden and garage parking. Well located in a quiet street surrounded by greenery in the prestigious Hradčany neighborhood, minutes from the Letná park and the Prague Castle, just moments from Hradčanská metro station. Full amenities in the immediate neighborhood including quality cafes and restaurants, convenient to the airport and international schools.

The interior features three bedrooms - one with an en-suite bathroom (walk-in shower, toilet) and one with a fitted walk-in closet, there is living room with dining area, a fully fitted kitchen, family bathroom (tub, bidet, toilet), a guest toilet, and a large entry hall.

Preserved original details, new solid wood parquet floors, large windows, built-in wardrobes, gas boiler, dishwasher, alarm that can be connected to a security agency, telephone line, video entry phone, automatic garage door. No lift. Garage parking space included in the rent. Common building charges and water CZK 3500/month for one person (+ CZK 500/month for each additional person). Gas and electricity will be transferred to the tenant.