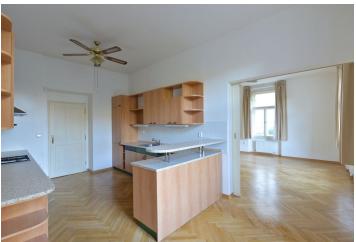

The interior features three bedrooms - one with an en-suite bathroom (walk-in shower, toilet) and one with a fitted walk-in closet, there is living room with dining area, a fully fitted kitchen, family bathroom (tub, bidet, toilet), a guest toilet, and a large entry hall.

Preserved original details, new solid wood parquet floors, large windows, built-in wardrobes, gas boiler, dishwasher, alarm that can be connected to a security agency, telephone line, video entry phone, automatic garage door. No lift. Garage parking space included in the rent. Common building charges and water CZK 3500/month for one person (+ CZK 500/month for each additional person). Gas and electricity will be transferred to the tenant.