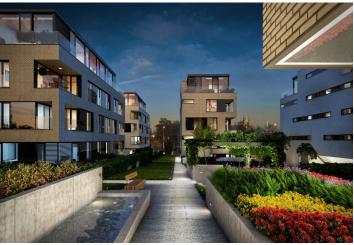

\* Area of the unit according to the Civil Code. The area consists of the sum total area of the entire unit bounded by perimeter walls.

Top-quality equipped three-bedroom apartment with 2 loggias, 2 underground garage parking spaces and a cellar, situated on the 1st floor of a modern villa-house embodied into the unique Royal Triangle project. Presented by the renowned Schindler Seko architectural studio, these eight associated residential buildings form a cleverly-designed, carefully secured area with parking, reception and common garden.

Residence Royal Triangle meets the highest standards of original modern housing that offers apartments from one-bedroom to three-bedroom layouts. Naturally, the highest quality materials are used, from three-layer massive varnished floors in living rooms to the tropical wood on the balconies and terraces to large format tiles in bathrooms. All apartments have a capillary cooling system in ceilings and ventilation with heat recovery, as well as intelligent home control (touch and remote system using iOS or Android), that includes, for example, a central lighting control system or thermostat. Standard features also include underfloor heating, designer bathroom radiators, doors with internal hinges and aluminum windows with triple glazing. One to two parking spaces in the underground garage and a cellar are included in the price of each apartment.

Located in a popular residential area with excellent public transport connections to the city center and full amenities, including nurseries, schools (also international) and medical facilities. You will love this locality with the nearby Prague Castle, Jelení Příkop, and lush parks - there is an abundance of atmosphere.