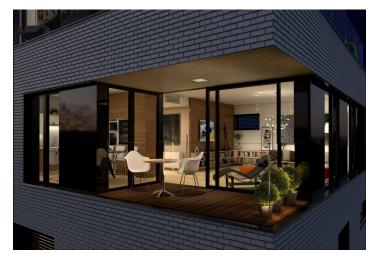

The layout features an open-plan living room with preparation for kitchen, dining area and access to loggia, 3 bedrooms (two with access to another loggia, one of them also with en-suite bathroom and walk-in closet), common bathroom, guest toilet, and a water closet.

Residence Royal Triangle meets the highest standards of original modern housing that offers apartments from one-bedroom to three-bedroom layouts. Naturally, the highest quality materials are used, from three-layer massive varnished floors in living rooms to the tropical wood on the balconies and terraces to large format tiles in bathrooms. All apartments have a capillary cooling system in ceilings and ventilation with heat recovery, as well as intelligent home control (touch and remote system using iOS or Android), that includes, for example, a central lighting control system or thermostat. Standard features also include underfloor heating, designer bathroom radiators, doors with internal hinges and aluminum windows with triple glazing. One to two parking spaces in the underground garage and a cellar are included in the price of each apartment.