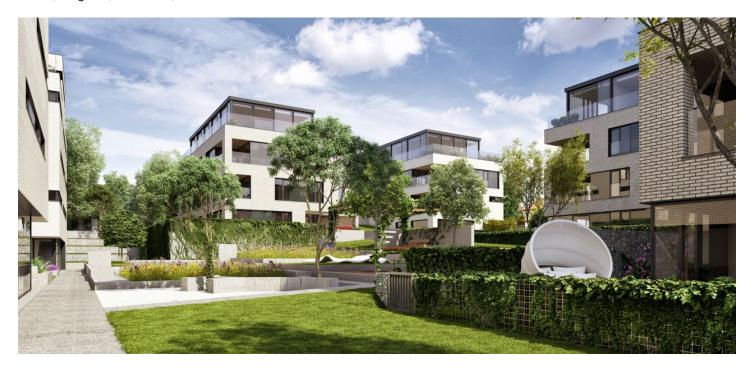

\* Area of the unit according to the Civil Code. The area consists of the sum total area of the entire unit bounded by perimeter walls.

Top-quality equipped three-bedroom apartment with 2 loggias, 2 underground garage parking spaces and a cellar, situated on the 1st floor of a modern villa-house embodied into the unique Royal Triangle project. Presented by the renowned Schindler Seko architectural studio, these eight associated residential buildings form a cleverly-designed, carefully secured area with parking, reception and common garden.

Residence Royal Triangle meets the highest standards of original modern housing that offers apartments from one-bedroom to three-bedroom layouts. Naturally, the highest quality materials are used, from three-layer massive varnished floors in living rooms to the tropical wood on the balconies and terraces to large format tiles in bathrooms. All apartments have a capillary cooling system in ceilings and ventilation with heat recovery, as well as intelligent home control (touch and remote system using iOS or Android), that includes, for example, a central lighting control system or thermostat. Standard features also include underfloor heating, designer bathroom radiators, doors with internal hinges and aluminum windows with triple glazing. One to two parking spaces in the underground garage and a cellar are included in the price of each apartment.

Located in a popular residential area with excellent public transport connections to the city center and full amenities, including nurseries, schools (also international) and medical facilities. You will love this locality with the nearby Prague Castle, Jelení Příkop, and lush parks - there is an abundance of atmosphere.