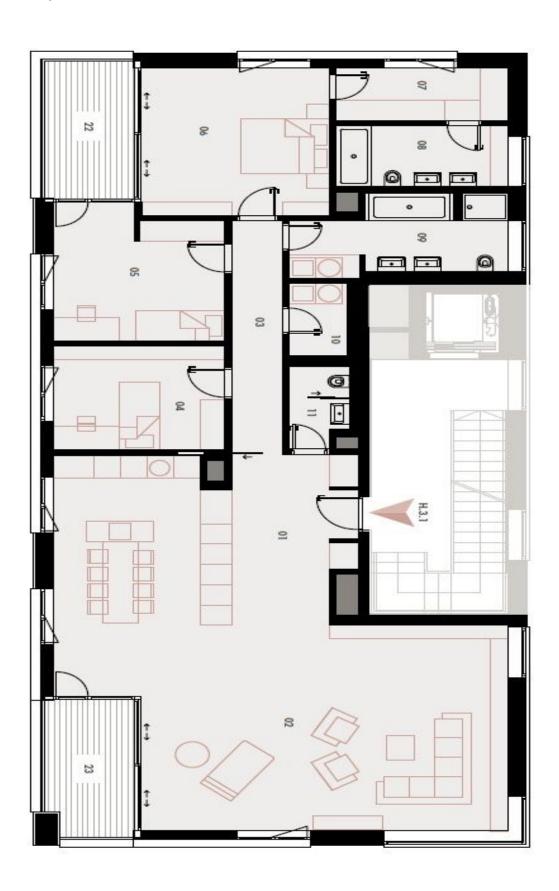

The layout features an open-plan living room with preparation for kitchen, dining area and access to loggia, 3 bedrooms (two with access to another loggia, one of them also with en-suite bathroom and walk-in closet), common bathroom, guest toilet, and a water closet.

Interior 167.95 m², 2 loggias 16.33 m² + 2 parking spaces and a cellar 7.11 m².

168 m², Prague 6, Střešovice, U Laboratoře

BUILDING H | 3º FLOOR | 4+KK | 168 m<sup>2</sup>

Ask for price

168 m², Prague 6, Střešovice, U Laboratoře

| CELKE  | M TOTAL                          | 191,39 m²            |
|--------|----------------------------------|----------------------|
| \$151  | SKLEP   CELLAR                   | $7,11 \text{ M}^2$   |
| 23     | LODŽIE LOGGIA                    | 8,04 m <sup>2</sup>  |
| 22     | LODŽIE LOGGIA                    | 8,29 m²              |
| OBYTNÁ | PLOCHA   LIVING SPACE            | 167,95 м²            |
| 11     | WC                               | 3,03 m <sup>2</sup>  |
| 10     | TECH. MÍSTNOST   TECHNICAL ROOM  | 2,78 m²              |
| 09     | KOUPELNA   BATHROOM              | 10,03 m <sup>2</sup> |
| 08     | KOUPELNA   BATHROOM              | 6,93 m²              |
| 07     | ŠATNA CLOSET                     | 5,99 M <sup>2</sup>  |
| 06     | LOŽNICE BEDROOM                  | 18,35 m <sup>2</sup> |
| 05     | POKOJ ROOM                       | 14,65 m <sup>2</sup> |
| 04     | POKOJ   ROOM                     | 11,83 m <sup>2</sup> |
| 03     | CHODBA   HALLWAY                 | 7,93 m²              |
| 02     | OBÝVACÍ POKOJ + KK   LIVING ROOM | 73,24 m <sup>2</sup> |
| 01     | VSTUPNÍ HALA   ENTRANCE HALL     | 13,19 M <sup>2</sup> |