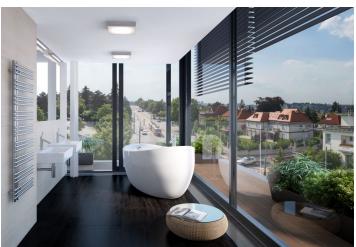

The layout features an open-plan living room with preparation for kitchen, dining area and access to loggia, 3 bedrooms (two with access to another loggia, one of them also with en-suite bathroom and walk-in closet), common bathroom, guest toilet, and a water closet.

Residence Royal Triangle meets the highest standards of original modern housing that offers apartments from one-bedroom to three-bedroom layouts. Naturally, the highest quality materials are used, from three-layer massive varnished floors in living rooms to the tropical wood on the balconies and terraces to large format tiles in bathrooms. All apartments have a capillary cooling system in ceilings and ventilation with heat recovery, as well as intelligent home control (touch and remote system using iOS or Android), that includes, for example, a central lighting control system or thermostat. Standard features also include underfloor heating, designer bathroom radiators, doors with internal hinges and aluminum windows with triple glazing. One to two parking spaces in the underground garage and a cellar are included in the price of each apartment.