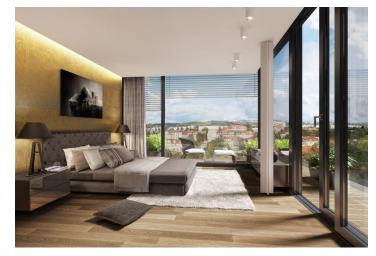

The layout features an open-plan living room with preparation for kitchen, dining area and access to loggia, 3 bedrooms (two with access to another loggia, one of them also with en-suite bathroom and walk-in closet), common bathroom, guest toilet, and a water closet.

Residence Royal Triangle meets the highest standards of original modern housing that offers apartments from one-bedroom to three-bedroom layouts. Naturally, the highest quality materials are used, from three-layer massive varnished floors in living rooms to the tropical wood on the balconies and terraces to large format tiles in bathrooms. All apartments have a capillary cooling system in ceilings and ventilation with heat recovery, as well as intelligent home control (touch and remote system using iOS or Android), that includes, for example, a central lighting control system or thermostat. Standard features also include underfloor heating, designer bathroom radiators, doors with internal hinges and aluminum windows with triple glazing. One to two parking spaces in the underground garage and a cellar are included in the price of each apartment.