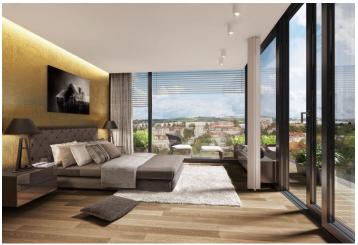

The layout features an open-plan living room with preparation for kitchen, dining area and access to loggia, 3 bedrooms (two with access to another loggia, one of them also with en-suite bathroom and walk-in closet), common bathroom, guest toilet, and a water closet. Residence Royal Triangle meets the highest standards of original modern housing that offers apartments from **one-bedroom to three-bedroom layouts**. Naturally, the **highest quality materials** are used, from three-layer

massive varnished floors in living rooms to the tropical wood on the balconies and terraces to large format tiles in bathrooms. All apartments have a capillary cooling system in ceilings and ventilation with heat recovery, as well as **intelligent home control** (touch and remote system using iOS or Android), that includes, for example, a central lighting control system or thermostat. Standard features also include underfloor heating, designer bathroom radiators, doors with internal hinges and **aluminum windows with triple glazing**. One to two **parking spaces** in the underground garage and a **cellar** are included in the price of each apartment.