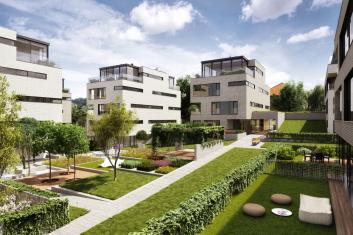

\* Area of the unit according to the Civil Code. The area consists of the sum total area of the entire unit bounded by perimeter walls.

Top-quality equipped three-bedroom apartment with 2 loggias, 2 underground garage parking spaces and a cellar, situated on the 1st floor of a modern villa-house embodied into the unique Royal Triangle project. Presented by the renowned Schindler Seko architectural studio, these eight associated residential buildings form a cleverly-designed, carefully secured area with parking, reception and common garden.

Located in a popular residential area with excellent public transport connections to the city center and full amenities, including nurseries, schools (also international) and medical facilities. You will love this locality with the nearby Prague Castle, Jelení Příkop, and lush parks - there is an abundance of atmosphere.