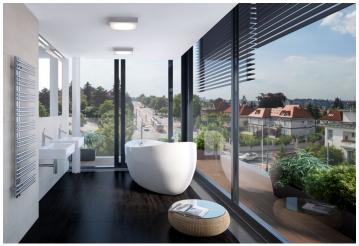

The layout features an open-plan living room with preparation for kitchen, dining area and access to loggia, 3 bedrooms (two with access to another loggia, one of them also with en-suite bathroom and walk-in closet), common bathroom, guest toilet, and a water closet. Residence Royal Triangle meets the highest standards of original modern housing that offers apartments from **one-bedroom to three-bedroom layouts**. Naturally, the **highest quality materials** are used, from three-layer

massive varnished floors in living rooms to the tropical wood on the balconies and terraces to large format tiles in bathrooms. All apartments have a capillary cooling system in ceilings and ventilation with heat recovery, as well as **intelligent home control** (touch and remote system using iOS or Android), that includes, for example, a central lighting control system or thermostat. Standard features also include underfloor heating, designer bathroom radiators, doors with internal hinges and **aluminum windows with triple glazing**. One to two **parking spaces** in the underground garage and a **cellar** are included in the price of each apartment.