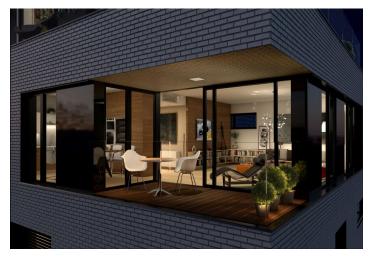

\* Area of the unit according to the Civil Code. The area consists of the sum total area of the entire unit bounded by perimeter walls.

Top-quality equipped three-bedroom apartment with 2 loggias, 2 underground garage parking spaces and a cellar, situated on the 1st floor of a modern villa-house embodied into the unique Royal Triangle project. Presented by the renowned Schindler Seko architectural studio, these eight associated residential buildings form a cleverly-designed, carefully secured area with parking, reception and common garden.

The layout features an open-plan living room with preparation for kitchen, dining area and access to loggia, 3 bedrooms (two with access to another loggia, one of them also with en-suite bathroom and walk-in closet), common bathroom, guest toilet, and a water closet. Residence Royal Triangle meets the highest standards of original modern housing that offers apartments from **one-bedroom to three-bedroom layouts**. Naturally, the **highest quality materials** are used, from three-layer