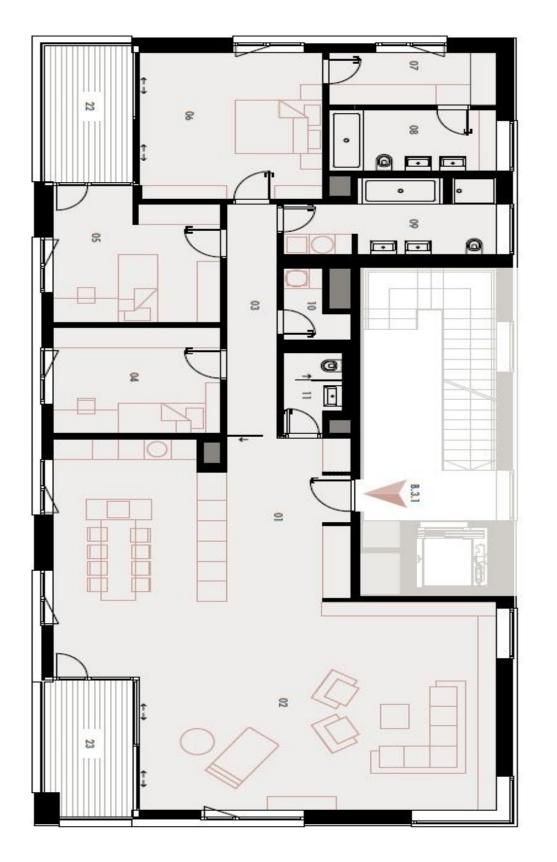

Ask for price

168 m², Prague 6, Střešovice, U Laboratoře

| 01     | VSTUPNÍ HALA   ENTRANCE HALL     | 14,02 m <sup>2</sup>  |
|--------|----------------------------------|-----------------------|
| 02     | OBÝVACÍ POKOJ + KK   LIVING ROOM | 73,22 м²              |
| 03     | CHODBA HALLWAY                   | 7,99 м²               |
| 04     | POKOJ ROOM                       | <mark>12,14</mark> м² |
| 05     | POKOJ ROOM                       | 14,45 м²              |
| 06     | LOŽNICE BEDROOM                  | 18,14 м²              |
| 07     | ŠATNA   CLOSET                   | 5,99 m²               |
| 08     | KOUPELNA BATHROOM                | 6,93 m²               |
| 09     | KOUPELNA BATHROOM                | 9,7 M <sup>2</sup>    |
| 10     | TECH. MÍSTNOST   TECHNICAL ROOM  | 2,44 m <sup>2</sup>   |
| 11     | wc                               | 2,95 m²               |
| OBYTNA | PLOCHA   LIVING SPACE            | 167,97 м²             |
| 22     | LODŽIE   LOGGIA                  | <mark>8,29</mark> м²  |
| 23     | LODŽIE   LOGGIA                  | 8,04 m <sup>2</sup>   |
| S114   | SKLEP CELLAR                     | 13,25 м²              |
| CELKE  | M I TOTAL                        | 197,55 м²             |
|        |                                  |                       |