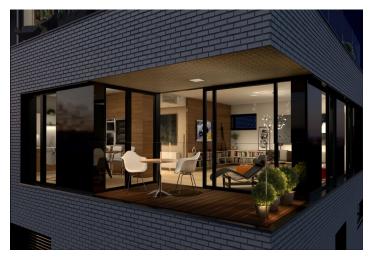

The layout features an open-plan living room with preparation for kitchen, dining area and access to loggia, 3 bedrooms (two with access to another loggia, one of them also with en-suite bathroom and walk-in closet), common bathroom, guest toilet, and a water closet. Residence Royal Triangle meets the highest standards of original modern housing that offers apartments from **one-bedroom to three-bedroom layouts**. Naturally, the **highest quality materials** are used, from three-layer massive varnished floors in living rooms to the tropical wood on the

balconies and terraces to large format tiles in bathrooms. All apartments have a capillary cooling system in ceilings and ventilation with heat recovery, as well as **intelligent home control** (touch and remote system using iOS or Android), that includes, for example, a central lighting control system or thermostat. Standard features also include underfloor heating, designer bathroom radiators, doors with internal hinges and **aluminum windows with triple glazing**. One to two **parking spaces** in the underground garage and a **cellar** are included in the price of each apartment.