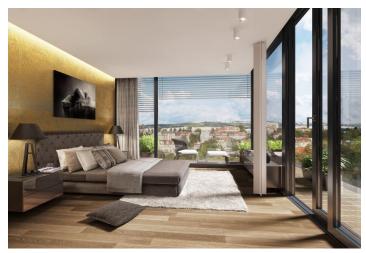

The layout features an open-plan living room with preparation for kitchen, dining area and access to loggia, 3 bedrooms (two with access to another loggia, one of them also with en-suite bathroom and walk-in closet), common bathroom, guest toilet, and a water closet. Residence Royal Triangle meets the highest standards of original modern housing that offers apartments from **one-bedroom to three-bedroom layouts**. Naturally, the **highest quality materials** are used, from three-layer massive varnished floors in living rooms to the tropical wood on the

balconies and terraces to large format tiles in bathrooms. All apartments have a capillary cooling system in ceilings and ventilation with heat recovery, as well as **intelligent home control** (touch and remote system using iOS or Android), that includes, for example, a central lighting control system or thermostat. Standard features also include underfloor heating, designer bathroom radiators, doors with internal hinges and **aluminum windows with triple glazing**. One to two **parking spaces** in the underground garage and a **cellar** are included in the price of each apartment.