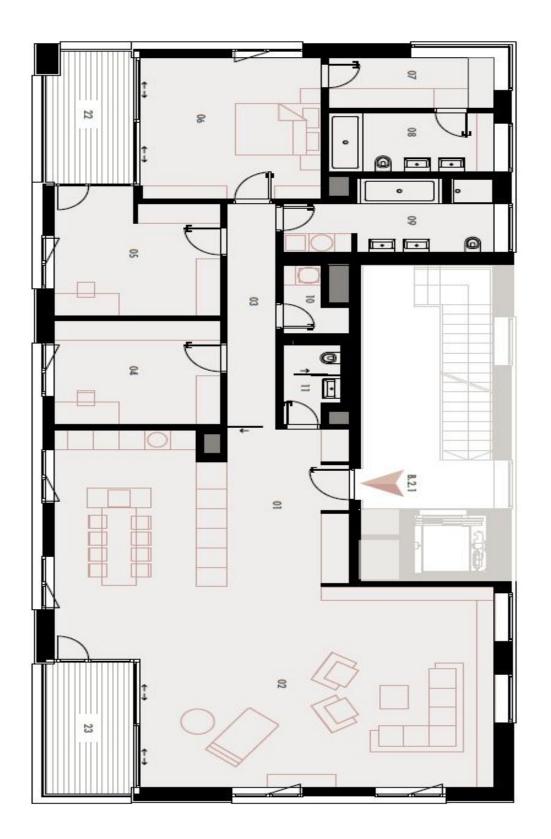

#### Ask for price

168 m², Prague 6, Střešovice, U Laboratoře

B.2.1

.....

BUILDING B 210 FLOOR 4+KK 168 M2

Svoboda & Williams s.r.o. info@svoboda-williams.com www.svoboda-williams.com Prague +420 257 328 281 +420 724 551 238 Brno +420 543 250 711 +420 724 551 238 **Bratislava** +421 948 939 938 **PDF created** 13. 03. 2025, 11:29

168 m², Prague 6, Střešovice, U Laboratoře

| CELKE  | MITOTAL                          | 196,99 м²             |
|--------|----------------------------------|-----------------------|
| \$113  | SKLEP CELLAR                     | 12,67 м <sup>2</sup>  |
| 23     | LODŽIE   LOGGIA                  | 8,29 M <sup>2</sup>   |
| 22     | LODŽIE   LOGGIA                  | 8,04 m <sup>2</sup>   |
| OBYTNÁ | PLOCHA   LIVING SPACE            | 167,99 м²             |
| 11     | WC                               | 3,02 M <sup>2</sup>   |
| 10     | TECH. MÍSTNOST   TECHNICAL ROOM  | 2,39 m²               |
| 09     | KOUPELNA BATHROOM                | 9,70 m <sup>2</sup>   |
| 08     | KOUPELNA BATHROOM                | <mark>6,9</mark> 3 м² |
| 07     | ŠATNA   CLOSET                   | <mark>6,00</mark> м²  |
| 06     | LOŽNICE BEDROOM                  | 18,14 м <sup>2</sup>  |
| 05     | POKOJ ROOM                       | <mark>14,25 м²</mark> |
| 04     | POKOJ ROOM                       | 12,33 M <sup>2</sup>  |
| 03     | CHODBA HALLWAY                   | 7,99 м²               |
| 02     | OBÝVACÍ POKOJ + KK   LIVING ROOM | 73,22 м²              |
| 01     | VSTUPNÍ HALA   ENTRANCE HALL     | 14,02 M <sup>2</sup>  |