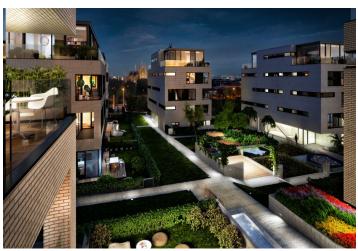

\* Area of the unit according to the Civil Code. The area consists of the sum total area of the entire unit bounded by perimeter walls.

Top-quality equipped three-bedroom apartment with 2 loggias, 2 underground garage parking spaces and a cellar, situated on the 1st floor of a modern villa-house embodied into the unique Royal Triangle project. Presented by the renowned Schindler Seko architectural studio, these eight associated residential buildings form a cleverly-designed, carefully secured area with parking, reception and common garden.

Located in a popular residential area with excellent public transport connections to the city center and full amenities, including nurseries, schools (also international) and medical facilities. You will love this locality with the nearby Prague Castle, Jelení Příkop, and lush parks - there is an abundance of atmosphere.