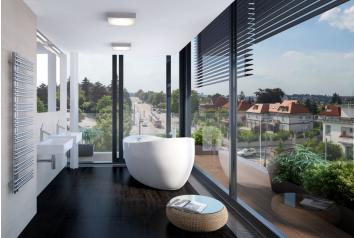

\* Area of the unit according to the Civil Code. The area consists of the sum total area of the entire unit bounded by perimeter walls.

Top-quality equipped three-bedroom apartment with 2 loggias, 2 underground garage parking spaces and a cellar, situated on the 1st floor of a modern villa-house embodied into the unique Royal Triangle project. Presented by the renowned Schindler Seko architectural studio, these eight associated residential buildings form a cleverly-designed, carefully secured area with parking, reception and common garden.

The layout features an open-plan living room with preparation for kitchen, dining area and access to loggia, 3 bedrooms (two with access to another loggia, one of them also with en-suite bathroom and walk-in closet), common bathroom, guest toilet, and a water closet. Residence Royal Triangle meets the highest standards of original modern housing that offers apartments from **one-bedroom to three-bedroom layouts**. Naturally, the **highest quality materials** are used, from three-layer massive varnished floors in living rooms to the tropical wood on the

balconies and terraces to large format tiles in bathrooms. All apartments have a capillary cooling system in ceilings and ventilation with heat recovery, as well as **intelligent home control** (touch and remote system using iOS or Android), that includes, for example, a central lighting control system or thermostat. Standard features also include underfloor heating, designer bathroom radiators, doors with internal hinges and **aluminum windows with triple glazing**. One to two **parking spaces** in the underground garage and a **cellar** are included in the price of each apartment.