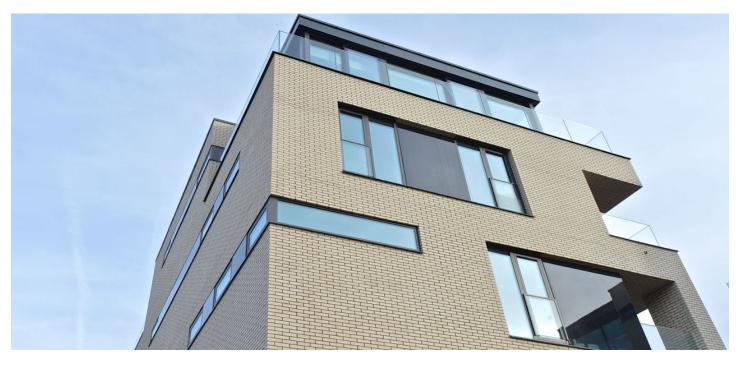

\* Area of the unit according to the Civil Code. The area consists of the sum total area of the entire unit bounded by perimeter walls.

Top-quality equipped three-bedroom apartment with 2 loggias, 2 underground garage parking spaces and a cellar, situated on the 1st floor of a modern villa-house embodied into the unique Royal Triangle project. Presented by the renowned Schindler Seko architectural studio, these eight associated residential buildings form a cleverly-designed, carefully secured area with parking, reception and common garden.

balconies and terraces to large format tiles in bathrooms. All apartments have a capillary cooling system in ceilings and ventilation with heat recovery, as well as **intelligent home control** (touch and remote system using iOS or Android), that includes, for example, a central lighting control system or thermostat. Standard features also include underfloor heating, designer bathroom radiators, doors with internal hinges and **aluminum windows with triple glazing**. One to two **parking spaces** in the underground garage and a **cellar** are included in the price of each apartment.