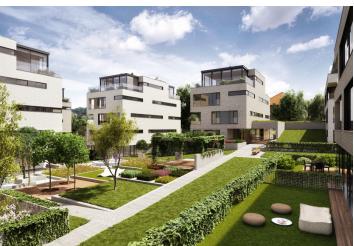

Residence Royal Triangle meets the highest standards of original modern housing that offers apartments from one-bedroom to three-bedroom layouts. Naturally, the highest quality materials are used, from three-layer massive varnished floors in living rooms to the tropical wood on the balconies and terraces to large format tiles in bathrooms. All apartments have a capillary cooling system in ceilings and ventilation with heat recovery, as well as intelligent home control (touch and remote system using iOS or Android), that includes, for example, a central lighting control system or thermostat. Standard features also include underfloor heating, designer bathroom radiators, doors with internal hinges and aluminum windows with triple glazing. One to two parking spaces in the underground garage and a cellar are included in the price of each apartment.

Located in a popular residential area with excellent public transport connections to the city center and full amenities, including nurseries, schools (also international) and medical facilities. You will love this locality with the nearby Prague Castle, Jelení Příkop, and lush parks - there is an abundance of atmosphere.