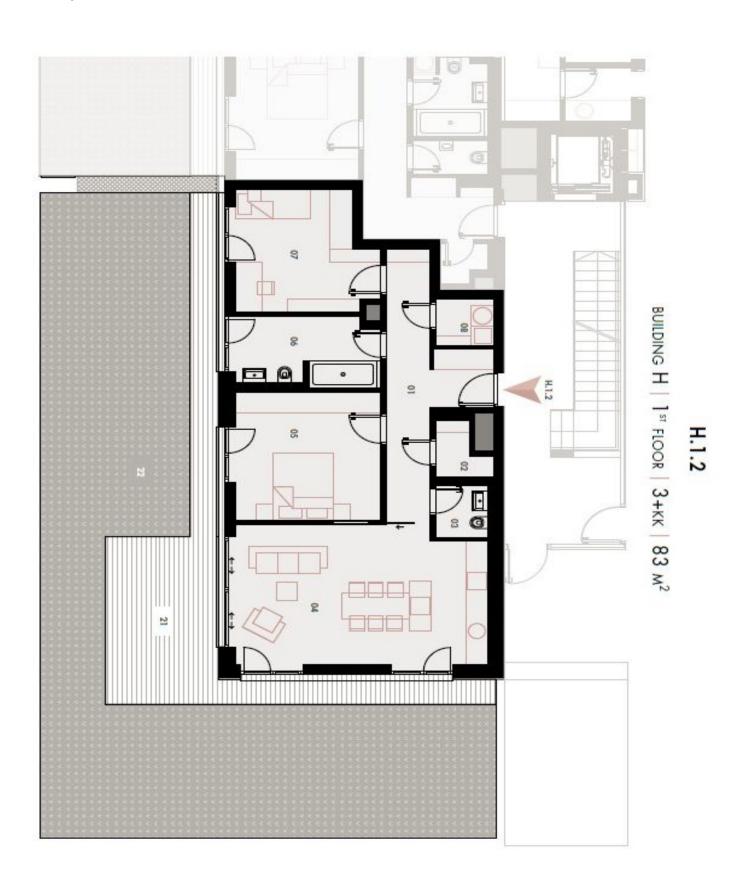

The layout offers open-plan living room with kitchen and dining area, 2 bedrooms, bathroom, guest toilet, water closet, storage room, and an entry hall. All three rooms and the bathroom have access to the garden with terrace.

Interior 83.24 m<sup>2</sup>, terrace 31.32 m<sup>2</sup>, garden 98.5 m<sup>2</sup> + 2 parking spaces and a cellar 7.41 m<sup>2</sup>.

Ask for price

84 m², Prague 6, Střešovice, U Laboratoře

84 m², Prague 6, Střešovice, U Laboratoře

Ask for price

| 220,47 m <sup>2</sup> | CELKEM   TOTAL                  | CELK  |
|-----------------------|---------------------------------|-------|
| 7,41 m <sup>2</sup>   | SKIEP   CELLAR                  | \$149 |
| 98,50 M <sup>2</sup>  | ZAHRADA   GARDEN                | 22    |
| 31,32 m <sup>2</sup>  | TERASA   TERRACE                | 21    |
| 83,24 m <sup>2</sup>  | OBYTNÁ PLOCHA UVING SPACE       | OBYTN |
| 2,17 m <sup>2</sup>   | KOMORA STORAGE                  | 80    |
| 12,94 m <sup>2</sup>  | POKOJ   ROOM                    | 07    |
| 7,92 m <sup>2</sup>   | KOUPELNA BATHROOM               | 06    |
| 15,07 m <sup>2</sup>  | LOŽNICE   BEDROOM               | 05    |
| 28,61 m <sup>2</sup>  | OBÝVACÍ POKOJ + KK   UVING ROOM | 0.4   |
| 2,17 m <sup>2</sup>   | WC                              | 03    |
| 1,93 m <sup>2</sup>   | TECH. MÍSTNOST   TECHNICAL ROOM | 02    |
| 12,43 m <sup>2</sup>  | VSTUPNÍ HALA   ENTRANCE HALL    | 01    |
|                       |                                 |       |