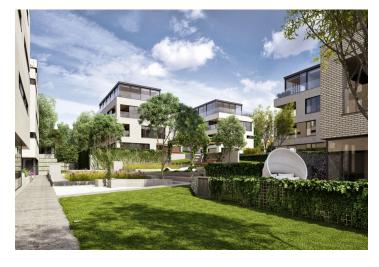

Residence Royal Triangle meets the highest standards of original modern housing that offers apartments from one-bedroom to three-bedroom layouts. Naturally, the highest quality materials are used, from three-layer massive varnished floors in living rooms to the tropical wood on the balconies and terraces to large format tiles in bathrooms. All apartments have a capillary cooling system in ceilings and ventilation with heat recovery, as well as intelligent home control (touch and remote system using iOS or Android), that includes, for example, a central lighting control system or thermostat. Standard features also include underfloor heating, designer bathroom radiators, doors with internal hinges and aluminum windows with triple glazing. One to two parking spaces in the underground garage and a cellar are included in the price of each apartment.

Located in a popular residential area with excellent public transport connections to the city center and full amenities, including nurseries, schools (also international) and medical facilities. You will love this locality with the nearby Prague Castle, Jelení Příkop, and lush parks - there is an abundance of atmosphere.