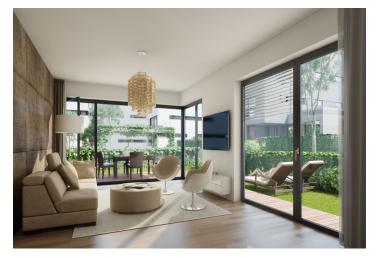

The layout offers open-plan living room with kitchen and dining area, 2 bedrooms, bathroom, guest toilet, water closet, storage room, and an entry hall. All three rooms and the bathroom have access to the garden with terrace.

Residence Royal Triangle meets the highest standards of original modern housing that offers apartments from one-bedroom to three-bedroom layouts. Naturally, the highest quality materials are used, from three-layer massive varnished floors in living rooms to the tropical wood on the balconies and terraces to large format tiles in bathrooms. All apartments have a capillary cooling system in ceilings and ventilation with heat recovery, as well as intelligent home control (touch and remote system using iOS or Android), that includes, for example, a central lighting control system or thermostat. Standard features also include underfloor heating, designer bathroom radiators, doors with internal hinges and aluminum windows with triple glazing. One to two parking spaces in the underground garage and a cellar are included in the price of each apartment.