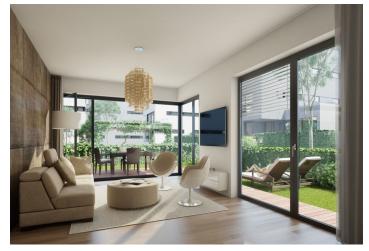

The apartment offers an entry hall, living room with preparation for kitchen, 2 bedrooms, 2 bathrooms (one with shower, one with bathtub), walk-in closet, and a storage room, meanwhile both rooms and one bathroom have access to the exterior comprising of garden with terrace.

Residence Royal Triangle meets the highest standards of original modern housing that offers apartments from one-bedroom to three-bedroom layouts. Naturally, the highest quality materials are used, from three-layer massive varnished floors in living rooms to the tropical wood on the balconies and terraces to large format tiles in bathrooms. All apartments have a capillary cooling system in ceilings and ventilation with heat recovery, as well as intelligent home control (touch and remote system using iOS or Android), that includes, for example, a central lighting control system or thermostat. Standard features also include underfloor heating, designer bathroom radiators, doors with internal hinges and aluminum windows with triple glazing. One to two parking spaces in the underground garage and a cellar are included in the price of each apartment.