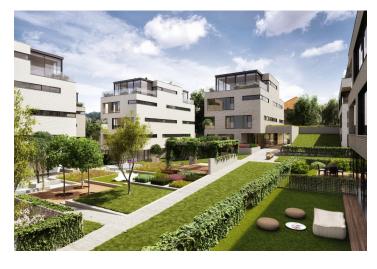

### Ask for price

Top-quality equipped two-bedroom apartment boasting a spacious private garden, 2 underground garage parking spaces and a cellar, situated on the ground floor of a modern villa-house embodied into the unique Royal Triangle project. Presented by the renowned Schindler Seko architectural studio, these eight associated residential buildings form a cleverly-designed, carefully secured area with parking, reception and common garden.

Residence Royal Triangle meets the highest standards of original modern housing that offers apartments from one-bedroom to three-bedroom layouts. Naturally, the highest quality materials are used, from three-layer massive varnished floors in living rooms to the tropical wood on the balconies and terraces to large format tiles in bathrooms. All apartments have a capillary cooling system in ceilings and ventilation with heat recovery, as well as intelligent home control (touch and remote system using iOS or Android), that includes, for example, a central lighting control system or thermostat. Standard features also include underfloor heating, designer bathroom radiators, doors with internal hinges and aluminum windows with triple glazing. One to two parking spaces in the underground garage and a cellar are included in the price of each apartment.