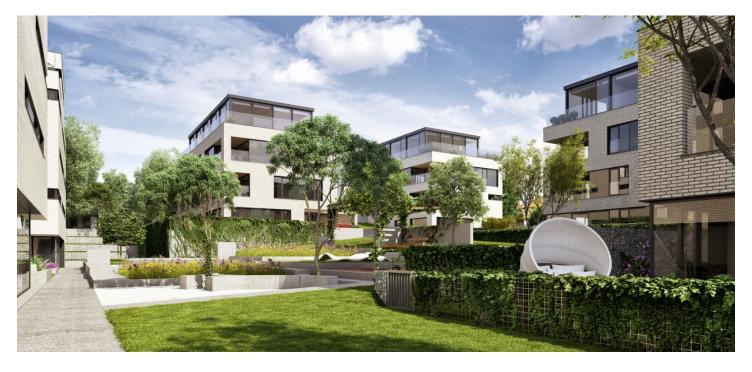

### Ask for price

Top-quality equipped two-bedroom apartment boasting a spacious private garden, 2 underground garage parking spaces and a cellar, situated on the ground floor of a modern villa-house embodied into the unique Royal Triangle project. Presented by the renowned Schindler Seko architectural studio, these eight associated residential buildings form a cleverly-designed, carefully secured area with parking, reception and common garden.

Residence Royal Triangle meets the highest standards of original modern housing that offers apartments from one-bedroom to three-bedroom layouts. Naturally, the highest quality materials are used, from three-layer massive varnished floors in living rooms to the tropical wood on the balconies and terraces to large format tiles in bathrooms. All apartments have a capillary cooling system in ceilings and ventilation with heat recovery, as well as intelligent home control (touch and remote system using iOS or Android), that includes, for example, a central lighting control system or thermostat. Standard features also include underfloor heating, designer bathroom radiators, doors with internal hinges and aluminum windows with triple glazing. One to two parking spaces in the underground garage and a cellar are included in the price of each apartment.

Located in a popular residential area with excellent public transport connections to the city center and full amenities, including nurseries, schools (also international) and medical facilities. You will love this locality with the nearby Prague Castle, Jelení Příkop, and lush parks - there is an abundance of atmosphere.