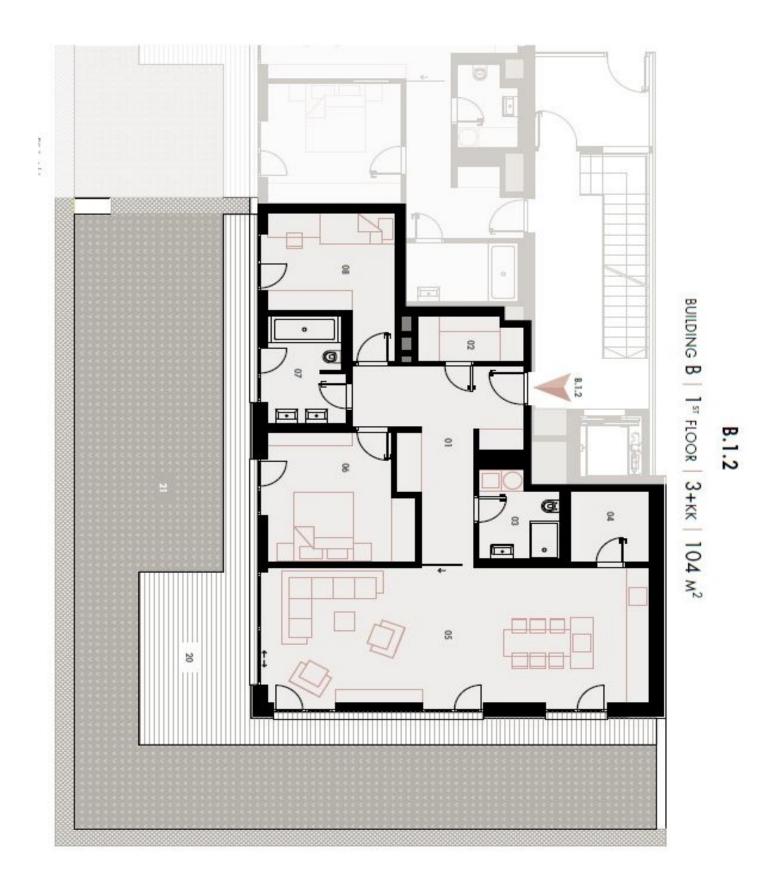

The apartment offers an entry hall, living room with preparation for kitchen, 2 bedrooms, 2 bathrooms (one with shower, one with bathtub), walk-in closet, and a storage room, meanwhile both rooms and one bathroom have access to the exterior comprising of garden with terrace.

Interior 103.82  $m^2$ , terrace 30.88  $m^2$ , garden 170.58  $m^2$  + 2 parking spaces and a cellar 12.67  $m^2$ .

103.82 m², Prague 6, Střešovice, U Laboratoře

Ask for price

Ask for price

103.82 m², Prague 6, Střešovice, U Laboratoře

| 01 VSTUPNÍ HALA   ENTRANCE HALL 15,91 m²   02 ŠATNA   CLOSET 3,81 m²   03 KOUPELNA   BATHROOM 5,08 m²   04 KOMORA   STORAGE 4,41 m²   05 OBÝVACÍ POKOJ + KK   LIVING ROOM 42,03 m²   06 LOŽNICE   BEDROOM 14,2 m²   07 KOUPELNA   BATHROOM 6,65 m²   08 POKOJ   ROOM 11,73 m²   08 POKOJ   ROOM 11,73 m²   20 TERASA   TERRACE 103,82 m²   21 ZAHRADA   GARDEN 170,58 m²   5112 SKLEP   CELLAR 12,67 m² | 317,95 m <sup>2</sup> | CELKEM   TOTAL                   | CELKI |
|---------------------------------------------------------------------------------------------------------------------------------------------------------------------------------------------------------------------------------------------------------------------------------------------------------------------------------------------------------------------------------------------------------|-----------------------|----------------------------------|-------|
| LVING ROOM                                                                                                                                                                                                                                                                                                                                                                                              | 12,67 M <sup>2</sup>  | SKIEP   CELLAR                   | 5112  |
| LIVING ROOM                                                                                                                                                                                                                                                                                                                                                                                             | 170,58 m <sup>2</sup> | ZAHRADA GARDEN                   | 21    |
| LIVING ROOM                                                                                                                                                                                                                                                                                                                                                                                             | 30,88 m <sup>2</sup>  | TERASA   TERRACE                 | 20    |
| õo<br>M                                                                                                                                                                                                                                                                                                                                                                                                 | 103,82 m²             | IÁ PLOCHA   LIVING SPACE         | OBYTN |
| ÕO <sub>M</sub>                                                                                                                                                                                                                                                                                                                                                                                         | 11,73 m <sup>2</sup>  | POKOJ   ROOM                     | 80    |
| ÕO <sub>M</sub>                                                                                                                                                                                                                                                                                                                                                                                         | 6,65 M <sup>2</sup>   | KOUPELNA BATHROOM                | 07    |
| ÕO <sub>M</sub>                                                                                                                                                                                                                                                                                                                                                                                         | 14,2 m <sup>2</sup>   | LOŽNICE   BEDROOM                | 06    |
|                                                                                                                                                                                                                                                                                                                                                                                                         | 42,03 m <sup>2</sup>  | OBÝVACÍ POKOJ + KK   LIVING ROOM | 0.5   |
|                                                                                                                                                                                                                                                                                                                                                                                                         | 4,41 m <sup>2</sup>   | KOMORA STORAGE                   | 04    |
|                                                                                                                                                                                                                                                                                                                                                                                                         | 5,08 m <sup>2</sup>   | KOUPELNA BATHROOM                | 03    |
|                                                                                                                                                                                                                                                                                                                                                                                                         | 3,81 m <sup>2</sup>   | ŠAĪNA   CLOSET                   | 02    |
|                                                                                                                                                                                                                                                                                                                                                                                                         | 15,91 M2              | VSTUPNÍ HALA   ENTRANCE HALL     | 01    |