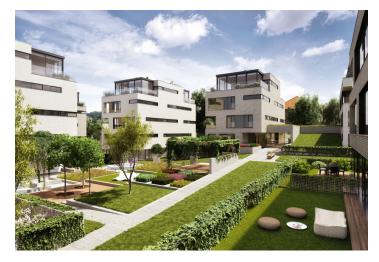

Residence Royal Triangle meets the highest standards of original modern housing that offers apartments from one-bedroom to three-bedroom layouts. Naturally, the highest quality materials are used, from three-layer massive varnished floors in living rooms to the tropical wood on the balconies and terraces to large format tiles in bathrooms. All apartments have a capillary cooling system in ceilings and ventilation with heat recovery, as well as intelligent home control (touch and remote system using iOS or Android), that includes, for example, a central lighting control system or thermostat. Standard features also include underfloor heating, designer bathroom radiators, doors with internal hinges and aluminum windows with triple glazing. One to two parking spaces in the underground garage and a cellar are included in the price of each apartment.

Located in a popular residential area with excellent public transport connections to the city center and full amenities, including nurseries, schools (also international) and medical facilities. You will love this locality with the nearby Prague Castle, Jelení Příkop, and lush parks - there is an abundance of atmosphere.