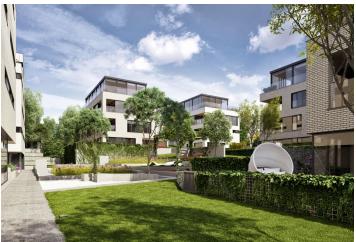

Residence Royal Triangle meets the highest standards of original modern housing that offers apartments from one-bedroom to three-bedroom layouts. Naturally, the highest quality materials are used, from three-layer massive varnished floors in living rooms to the tropical wood on the balconies and terraces to large format tiles in bathrooms. All apartments have a capillary cooling system in ceilings and ventilation with heat recovery, as well as intelligent home control (touch and remote system using iOS or Android), that includes, for example, a central lighting control system or thermostat. Standard features also include underfloor heating, designer bathroom radiators, doors with internal hinges and aluminum windows with triple glazing. One to two parking spaces in the underground garage and a cellar are included in the price of each apartment.

Located in a popular residential area with excellent public transport connections to the city center and full amenities, including nurseries, schools (also international) and medical facilities. You will love this locality with the nearby Prague Castle, Jelení Příkop, and lush parks - there is an abundance of atmosphere.