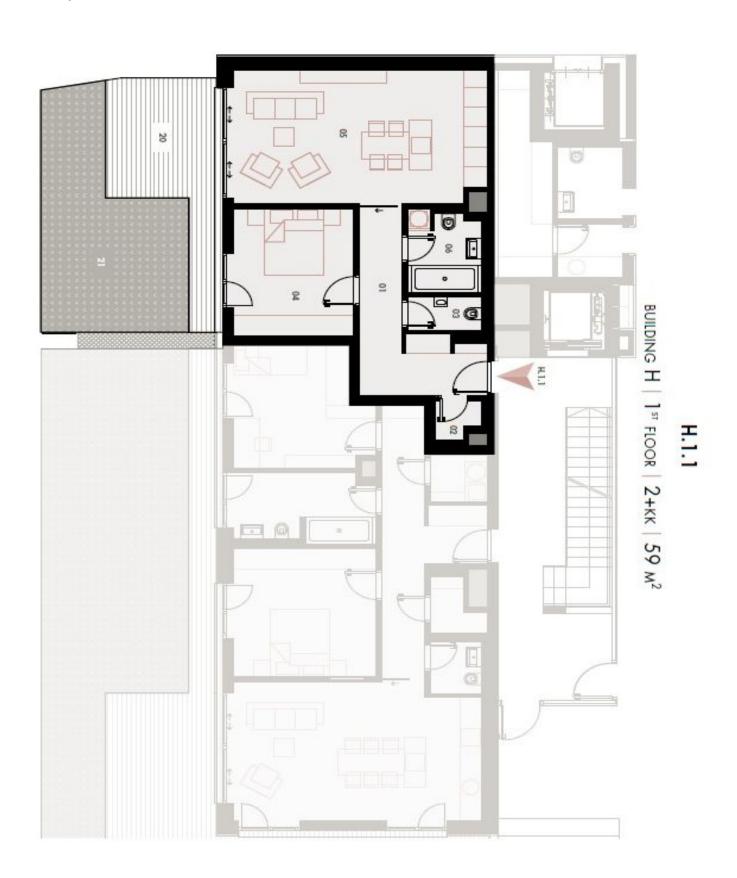

The apartment offers an entry hall, living room with preparation for kitchen, a bedroom, bathroom with bathtub, and a guest toilet, meanwhile both rooms have access to the exterior comprising of a garden with terrace.

# Apartment One-bedroom (2+kk)

58 m², Prague 6, Střešovice, U Laboratoře

| HALA   ENTRANCE HALL  STINOST   TECHNICAL ROOM  1,26 m² 2,00 m² 2,00 m² 12,69 m² 12,69 m² 12,69 m² 12,78 m² 12,78 m² 14,64 m² 16RRACE  15,02 m² 15,02 m² 15,02 m² 19,03 m² 21,03 m² | CELKEM   TOTAL                   | CELKE  |
|-------------------------------------------------------------------------------------------------------------------------------------------------------------------------------------|----------------------------------|--------|
| CE HALL NICAL ROOM  IVING ROOM                                                                                                                                                      | SKLEP   CELLAR                   | \$148  |
| CE HAIL NICAL ROOM  IVING ROOM  I                                                                                                                                                   | ZAHRADA GARDEN                   | 21     |
| CE HAIL NICAL ROOM  IVING ROOM  2                                                                                                                                                   | TERASA   TERRACE                 | 20     |
| MOOM 2                                                                                                                                                                              | OBYTNÁ PLOCHA   LIVING SPACE     | OBYTNÁ |
| MOOM 1                                                                                                                                                                              | KOUPELNA BATHROOM                | 06     |
| MOOM                                                                                                                                                                                | OBÝVACÍ POKOJ + KK   LIVING ROOM | 05     |
| MOOM                                                                                                                                                                                | LOŽNICE   BEDROOM                | 0.4    |
| MOOM                                                                                                                                                                                | WC                               | 03     |
|                                                                                                                                                                                     | TECH. MÍSTNOST   TECHNICAL ROOM  | 02     |
|                                                                                                                                                                                     | VSTUPNÍ HALA   ENTRANCE HAIL     | 01     |