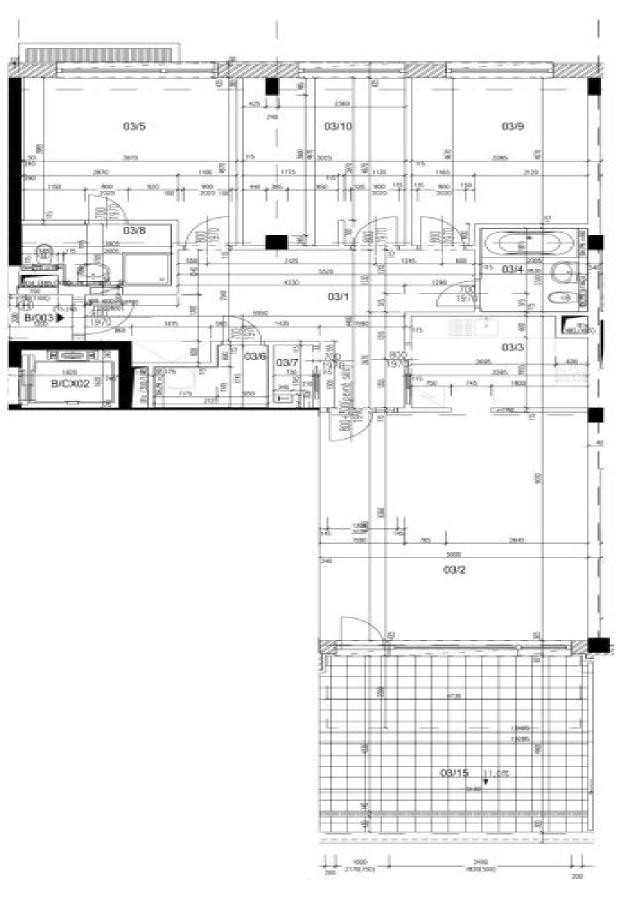

The living room is connected to the kitchen and the **25.41 sq. m. terrace**. There are also 3 bedrooms (one is with en-suite bathroom with a shower) with a view of the greenery, a bathrooms (with a bathtub, sink, and toilet), a spacious entrance hall with built-in wardrobe and a sloset, a guest toilet, and a utility room.

Facilities include wooden floors, **wooden Euro windows** with aluminum interior blinds, a security entry door, an alarm, a **safe**, and a complete kitchen. The purchase price includes a **garage parking space** and a brick **cellar**.

Interior 115.50 m², terrace 25.41 m², cellar 3.71 m².

In addition to regular property viewings, we also offer **real time video viewings** via WhatsApp, FaceTime, Messenger, Skype, and other apps.

Svoboda & Williams s.r.o. info@svoboda-williams.com www.svoboda-williams.com Prague +420 257 328 281 +420 724 551 238 **Brno** +420 543 250 711 +420 724 551 238