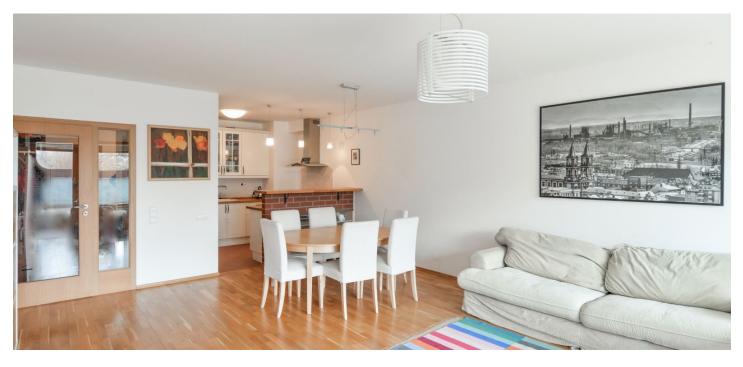

The living room is connected to the kitchen and the **25.41 sq. m. terrace**. There are also 3 bedrooms (one is with en-suite bathroom with a shower) with a view of the greenery, a bathrooms (with a bathtub, sink, and toilet), a spacious entrance hall with built-in wardrobe and a sloset, a guest toilet, and a utility room.

Facilities include wooden floors, **wooden Euro windows** with aluminum interior blinds, a security entry door, an alarm, a **safe**, and a complete kitchen. The purchase price includes a **garage parking space** and a brick **cellar**.