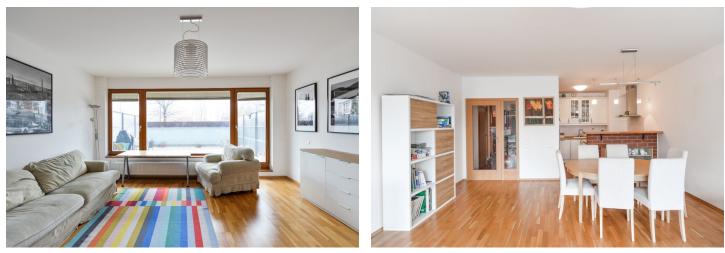

The living room is connected to the kitchen and the **25.41 sq. m. terrace**. There are also 3 bedrooms (one is with en-suite bathroom with a shower) with a view of the greenery, a bathrooms (with a bathtub, sink, and toilet), a spacious entrance hall with built-in wardrobe and a sloset, a guest toilet, and a utility room.

Facilities include wooden floors, **wooden Euro windows** with aluminum interior blinds, a security entry door, an alarm, a **safe**, and a complete kitchen. The purchase price includes a **garage parking space** and a brick **cellar**.