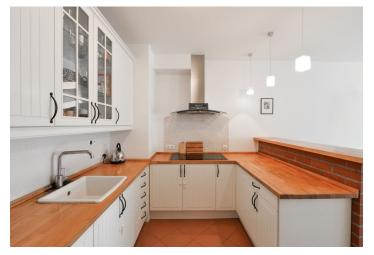

Facilities include wooden floors, **wooden Euro windows** with aluminum interior blinds, a security entry door, an alarm, a **safe**, and a complete kitchen. The purchase price includes a **garage parking space** and a brick **cellar**.