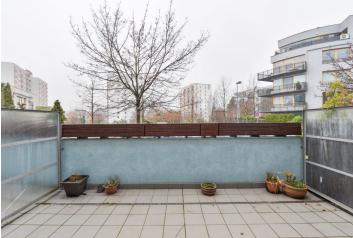

\* Area of the unit according to the Civil Code. The area consists of the sum total area of the entire unit bounded by perimeter walls.

This ground-floor apartment with a large terrace overlooking the park is part of a residential block with a reception, security, and an underground garage. The Terasy Červený Vrch residential project is located in the immediate vicinity of a cherry orchard, in a place with a wide range of services and easy access to the center and airport.

The living room is connected to the kitchen and the **25.41 sq. m. terrace**. There are also 3 bedrooms (one is with en-suite bathroom with a shower) with a view of the greenery, a bathrooms (with a bathtub, sink, and toilet), a spacious entrance hall with built-in wardrobe and a sloset, a guest toilet, and a utility room.

Interior 115.50 m², terrace 25.41 m², cellar 3.71 m².

In addition to regular property viewings, we also offer **real time video viewings** via WhatsApp, FaceTime, Messenger, Skype, and other apps.

Svoboda & Williams s.r.o. info@svoboda-williams.com www.svoboda-williams.com Prague +420 257 328 281 +420 724 551 238 **Brno** +420 543 250 711 +420 724 551 238