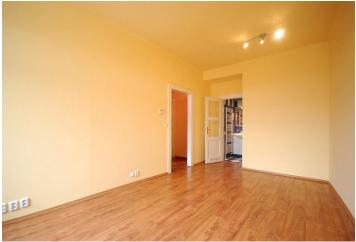

The layout features a living room, 1 bedroom, hall, fully equipped kitchen, bathroom with shower and separate toilet. Facilities include plastic windows, security doors, built-in wardrobe, gas boiler for heating and hot water. **The purchase price includes cellar with security bars,** there is also an opportunity to buy a garage parking space, situated 100 m from the house.