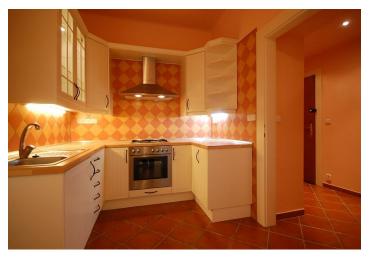

The layout features a living room, 1 bedroom, hall, fully equipped kitchen, bathroom with shower and separate toilet. Facilities include plastic windows, security doors, built-in wardrobe, gas boiler for heating and hot water. **The purchase price includes cellar with security bars,** there is also an opportunity to buy a garage parking space, situated 100 m from the house.