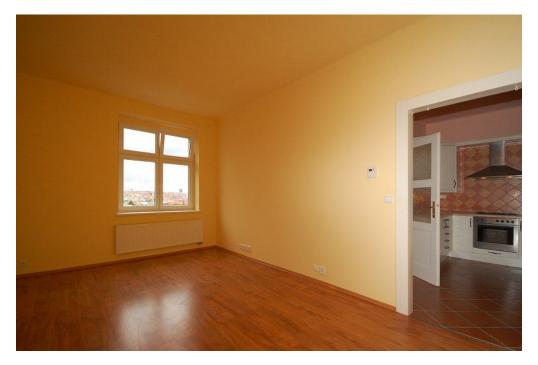

The layout features a living room, 1 bedroom, hall, fully equipped kitchen, bathroom with shower and separate toilet. Facilities include plastic windows, security doors, built-in wardrobe, gas boiler for heating and hot water. **The purchase price includes cellar with security bars,** there is also an opportunity to buy a garage parking space, situated 100 m from the house.