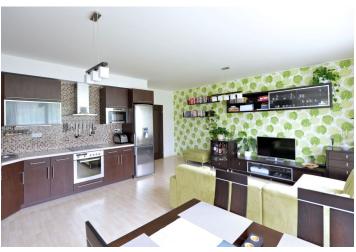

\* Area of the unit according to the Civil Code. The area consists of the sum total area of the entire unit bounded by perimeter walls.

3-bedroom apartment with a garden and 2 bathrooms on the ground floor of the Tulipa Modřany residential complex, surrounded by greenery and complete with a private park, playground and 24-hour security.

The dominant feature of the apartment is a spacious and bright living room with a fully equipped kitchen with Whirlpool appliances. There are 3 bedrooms, 2 bathrooms (one en-suite with shower and one shared with bathtub), an entrance hall and utility room with space for washing machine and dryer. All rooms have access to **terrace and garden, which is exclusive to the apartment.** 

Amenities include laminate floating floors in the rooms, tiles in bathrooms, hall and utility room, wood on the terrace, wooden interior doors and windows. Plenty of storage space provided by built-in wardrobes in the hall and master bedroom. The apartment features security sensors, video intercom, top safety entrance doors.