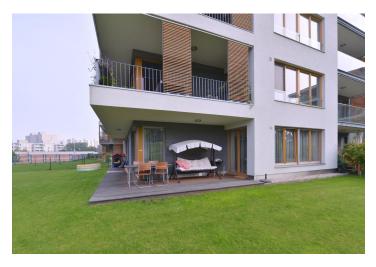

\* Area of the unit according to the Civil Code. The area consists of the sum total area of the entire unit bounded by perimeter walls.

3-bedroom apartment with a garden and 2 bathrooms on the ground floor of the Tulipa Modřany residential complex, surrounded by greenery and complete with a private park, playground and 24-hour security.

The dominant feature of the apartment is a spacious and bright living room with a fully equipped kitchen with Whirlpool appliances. There are 3 bedrooms, 2 bathrooms (one en-suite with shower and one shared with bathtub), an entrance hall and utility room with space for washing machine and dryer. All rooms have access to **terrace and garden, which is exclusive to the apartment.** 

Interior 90 m², terrace 25 m², garden 185 m², cellar 2 m².