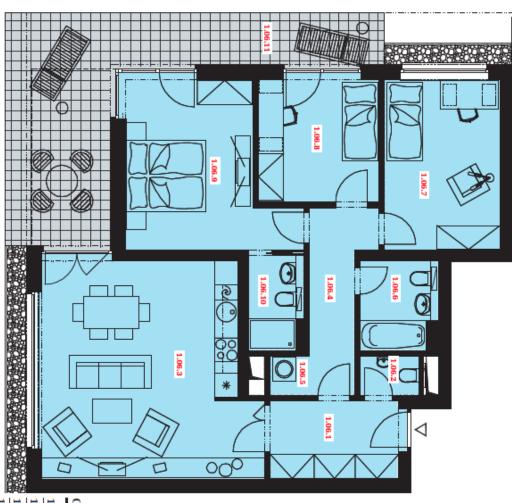

## Apartment Three-bedroom (4+kk)

90 m², Prague 4, Modřany, Generála Šišky

|                |                 | ASACO .             |          |         |         |         |          |                    |        |                    |        |         |                 |
|----------------|-----------------|---------------------|----------|---------|---------|---------|----------|--------------------|--------|--------------------|--------|---------|-----------------|
|                | 1.06.11         |                     | 1.06.10  | 1.06.9  | 1.06.8  | 1.06.7  | 1.06.6   | 1.06.5             | 1.06.4 | 1.06.3             | 1.06.2 | 1.06.1  | OZN.            |
| CELKOVÁ PLOCHA | ZAHRADNÍ TERASA | CELKOVÁ PLOCHA BYTU | KOUPELNA | LOŽNICE | LOŽNICE | LOŽNICE | KOUPELNA | TECHNICKÁ MÍSTNOST | CHODBA | OBÝVACÍ POKOJ + KK | WC     | PŘEDSÍŇ | NÁZEV MÍSTNOSTI |
| 115.8          | 25.9            | 89.9                | 2.9      | 15.6    | 9.5     | 12.8    | 4.0      | 0.9                | 6.6    | 29.0               | 1.5    | 7.1     | m <sup>2</sup>  |