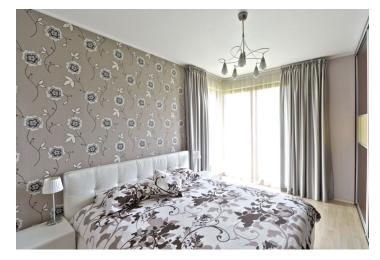

The dominant feature of the apartment is a spacious and bright living room with a fully equipped kitchen with Whirlpool appliances. There are 3 bedrooms, 2 bathrooms (one en-suite with shower and one shared with bathtub), an entrance hall and utility room with space for washing machine and dryer. All rooms have access to **terrace and garden, which is exclusive to the apartment.** 

Amenities include laminate floating floors in the rooms, tiles in bathrooms, hall and utility room, wood on the terrace, wooden interior doors and windows. Plenty of storage space provided by built-in wardrobes in the hall and master bedroom. The apartment features security sensors, video intercom, top safety entrance doors.