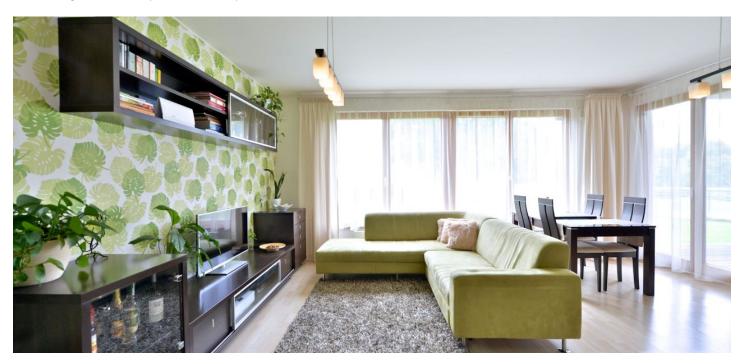

The dominant feature of the apartment is a spacious and bright living room with a fully equipped kitchen with Whirlpool appliances. There are 3 bedrooms, 2 bathrooms (one en-suite with shower and one shared with bathtub), an entrance hall and utility room with space for washing machine and dryer. All rooms have access to **terrace and garden, which is exclusive to the apartment.** 

Amenities include laminate floating floors in the rooms, tiles in bathrooms, hall and utility room, wood on the terrace, wooden interior doors and windows. Plenty of storage space provided by built-in wardrobes in the hall and master bedroom. The apartment features security sensors, video intercom, top safety entrance doors.