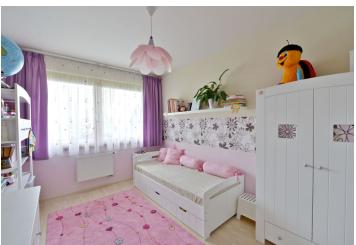

The dominant feature of the apartment is a spacious and bright living room with a fully equipped kitchen with Whirlpool appliances. There are 3 bedrooms, 2 bathrooms (one en-suite with shower and one shared with bathtub), an entrance hall and utility room with space for washing machine and dryer. All rooms have access to **terrace and garden, which is exclusive to the apartment.** 

Amenities include laminate floating floors in the rooms, tiles in bathrooms, hall and utility room, wood on the terrace, wooden interior doors and windows. Plenty of storage space provided by built-in wardrobes in the hall and master bedroom. The apartment features security sensors, video intercom, top safety entrance doors.