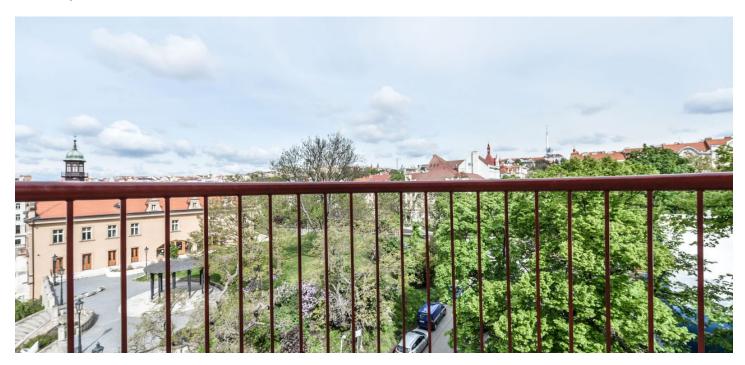

The interior includes a living room with a fully fittled open plan kitchen and balcony offering green views, two separate bedrooms, a bathroom with a bathtub, a separate toilet, and an entry hall with built-in wardrobes.