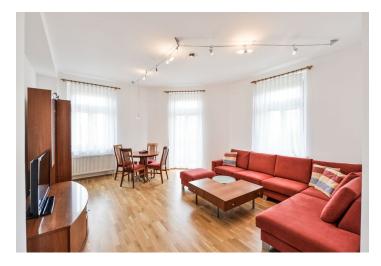

The interior includes a living room with a fully fittled open plan kitchen and balcony offering green views, two separate bedrooms, a bathroom with a bathtub, a separate toilet, and an entry hall with built-in wardrobes.