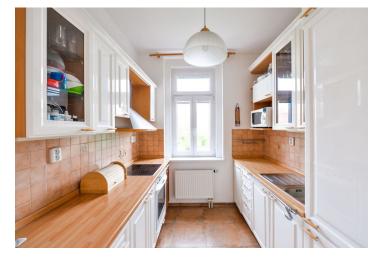

The interior includes a living room with a fully fittled open plan kitchen and balcony offering green views, two separate bedrooms, a bathroom with a bathtub, a separate toilet, and an entry hall with built-in wardrobes.

Wooden floating and laminate floors, security entry door, plastic windows, blinds, washing machine with a dryer, dishwasher, microwave oven, video entry phone, TV, cellar. One on-site underground garage parking space included. Deposit for common building charges, water, heating, and utities approx. CZK 7,000/month.