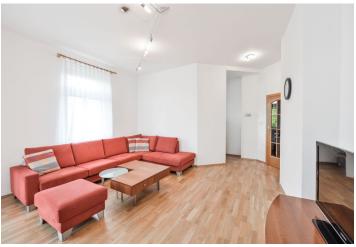

## Rented

This fully furnished 2-bedroom apartment with a balcony is on the fourth floor of a reconstructed residential building with an elevator on the border of Vinohrady and Vršovice. Located on a quiet street right next to the newly fully reconstructed Vršovický zámeček (Vršovice Castle), and in close vicinity of Havlíčkovy Sady Park. Full amenities within easy reach, quick access to the city center (a few short tram stops to the Náměstí Míru metro station).

The interior includes a living room with a fully fittled open plan kitchen and balcony offering green views, two separate bedrooms, a bathroom with a bathtub, a separate toilet, and an entry hall with built-in wardrobes.

Wooden floating and laminate floors, security entry door, plastic windows, blinds, washing machine with a dryer, dishwasher, microwave oven, video entry phone, TV, cellar. One on-site underground garage parking space included. Deposit for common building charges, water, heating, and utities approx. CZK 7,000/month.