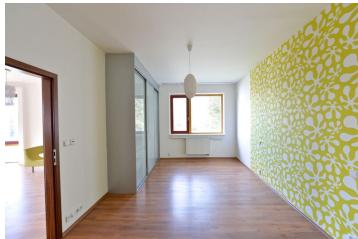

The apartment consists of 3 bedrooms (one terrace access), a large openplan living room with a balcony and **fully equipped kitchenette in luxury design with wenge wood veneer**, entrance hall and 2 bathrooms – the large one with bathtub and shower and the smaller one with **shower stall with radio**, massage jets and steam.

The equipment includes laminate and wooden flooring, new wooden windows, shutters, built-in wardrobes in the hall and bedroom and individual temperature control in all rooms. Heating is provided by a completely new individual condensing boiler Junkers, there is also a security system that can be connected to the ARC.