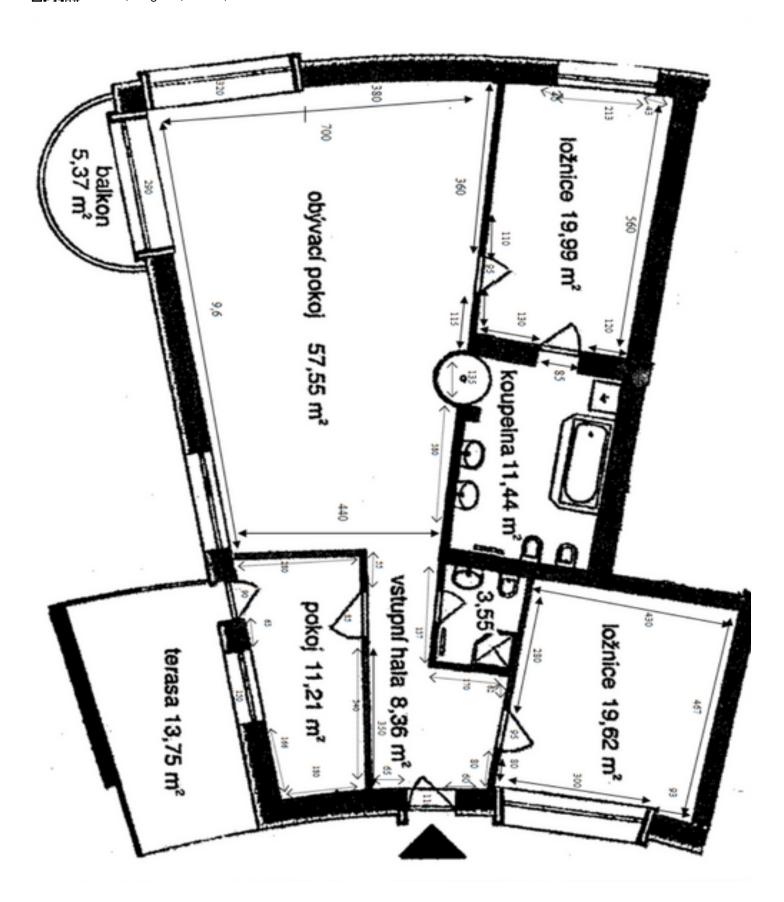

## **Apartment Three-bedroom (4+kk)**

Sold

131 m², Prague 9, Prosek, Letňanská

| Total area       | 151 m²            |
|------------------|-------------------|
| Floor area*      | 131 m²            |
| Terrace          | 20 m²             |
| Parking          | 300 000           |
| Garage           | Yes               |
| Cellar           | Yes               |
| Service price    | 4 300 CZK monthly |
| PENB             | G                 |
| Reference number | 18820             |

The apartment consists of 3 bedrooms (one terrace access), a large openplan living room with a balcony and **fully equipped kitchenette in luxury design with wenge wood veneer**, entrance hall and 2 bathrooms – the large one with bathtub and shower and the smaller one with **shower stall with radio**, massage jets and steam.

Interior 131,8 m², terrace 13,8 m², balcony 5,4 m², cellar 3,8 m².