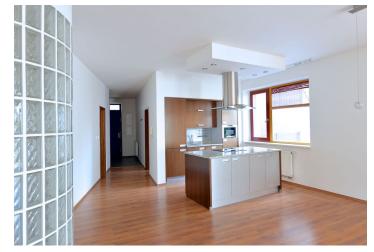

The apartment consists of 3 bedrooms (one terrace access), a large openplan living room with a balcony and **fully equipped kitchenette in luxury design with wenge wood veneer**, entrance hall and 2 bathrooms – the large one with bathtub and shower and the smaller one with **shower stall with radio**, massage jets and steam.

The equipment includes laminate and wooden flooring, new wooden windows, shutters, built-in wardrobes in the hall and bedroom and individual temperature control in all rooms. Heating is provided by a completely new individual condensing boiler Junkers, there is also a security system that can be connected to the ARC.