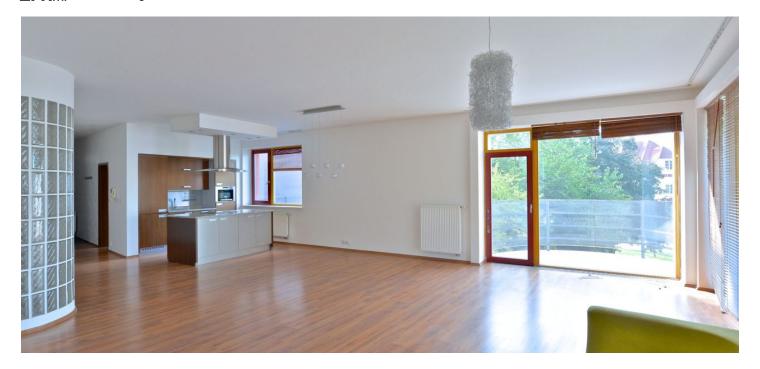

\* Area of the unit according to the Civil Code. The area consists of the sum total area of the entire unit bounded by perimeter walls.

Spacious three-bedroom apartment with 2 bathrooms, terrace and balcony. Unique housing in the middle of a green area in a quiet residential area, just a 5 minute walk from the metro line C.

The apartment consists of 3 bedrooms (one terrace access), a large openplan living room with a balcony and **fully equipped kitchenette in luxury design with wenge wood veneer**, entrance hall and 2 bathrooms – the large one with bathtub and shower and the smaller one with **shower stall with radio**, massage jets and steam.

The equipment includes laminate and wooden flooring, new wooden windows, shutters, built-in wardrobes in the hall and bedroom and individual temperature control in all rooms. Heating is provided by a completely new individual condensing boiler Junkers, there is also a security system that can be connected to the ARC.