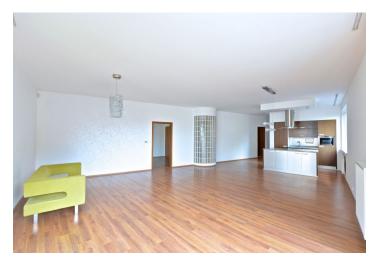

\* Area of the unit according to the Civil Code. The area consists of the sum total area of the entire unit bounded by perimeter walls.

Spacious three-bedroom apartment with 2 bathrooms, terrace and balcony. Unique housing in the middle of a green area in a quiet residential area, just a 5 minute walk from the metro line C.

The apartment consists of 3 bedrooms (one terrace access), a large openplan living room with a balcony and **fully equipped kitchenette in luxury design with wenge wood veneer**, entrance hall and 2 bathrooms – the large one with bathtub and shower and the smaller one with **shower stall with radio**, massage jets and steam.