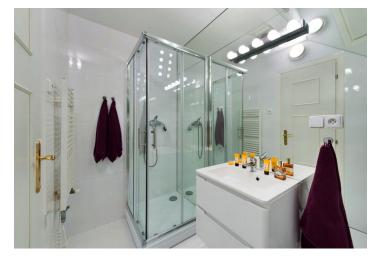

The compound features flats and accommodation units with private bathrooms and kitchenettes. All units are completely renovated, equipped with hardwood spruce floors, large format floor and wall tiles, new casement windows and wooden interior doors, suspended ceilings with spotlights in the bathrooms.

Interior 22.7 m<sup>2</sup>.

The residence offers more units of similar layouts. Photos are from the show