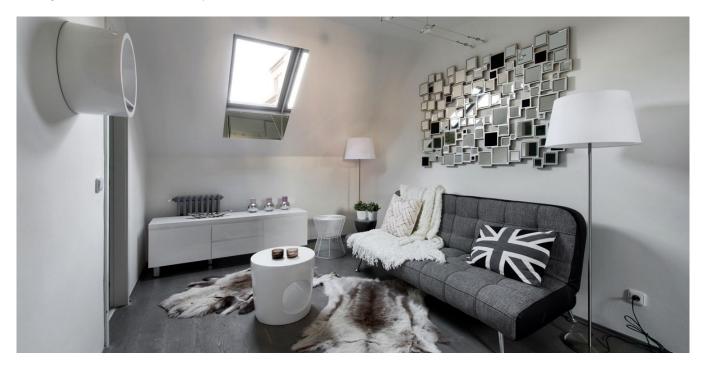

The compound features flats and accommodation units with private bathrooms and kitchenettes. All units are completely renovated, equipped with hardwood spruce floors, large format floor and wall tiles, new casement windows and wooden interior doors, suspended ceilings with spotlights in the bathrooms.

Interior 22.7 m<sup>2</sup>.

The residence offers more units of similar layouts. Photos are from the show