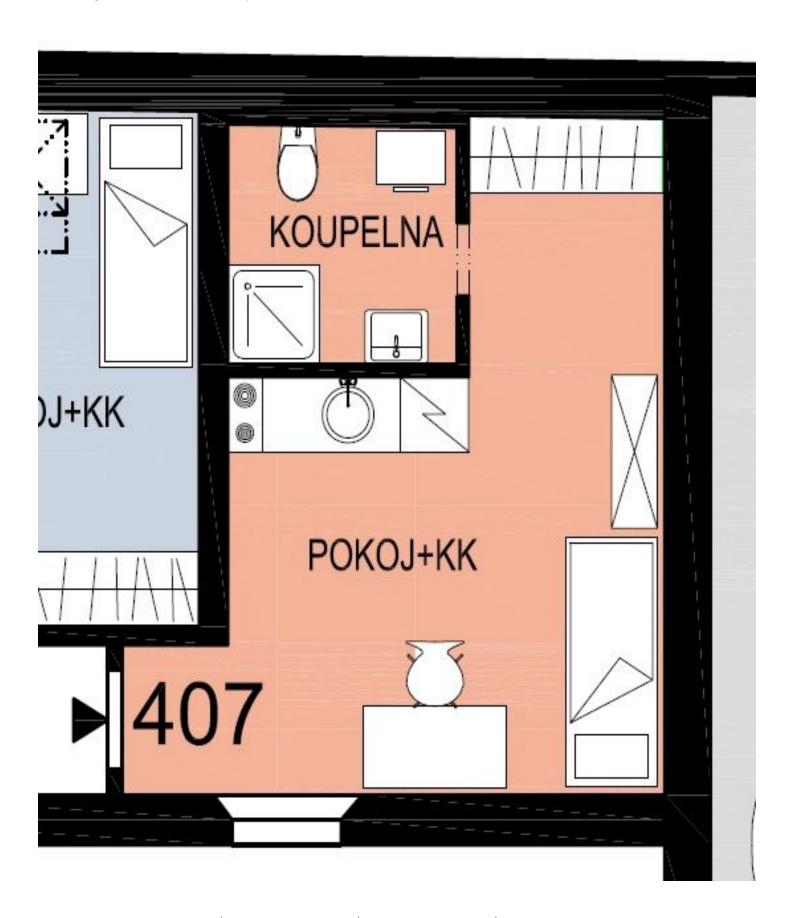

## **Apartment Studio (1+kk)**

23 m², Prague 5, Smíchov, U Pernikářky

## **Apartment Studio (1+kk)**

23 m², Prague 5, Smíchov, U Pernikářky

| Total area       | 23 m² |
|------------------|-------|
| Parking          | -     |
| Cellar           | -     |
| PENB             | D     |
| Reference number | 18717 |

Interior 22.7 m<sup>2</sup>.

The residence offers more units of similar layouts. Photos are from the show