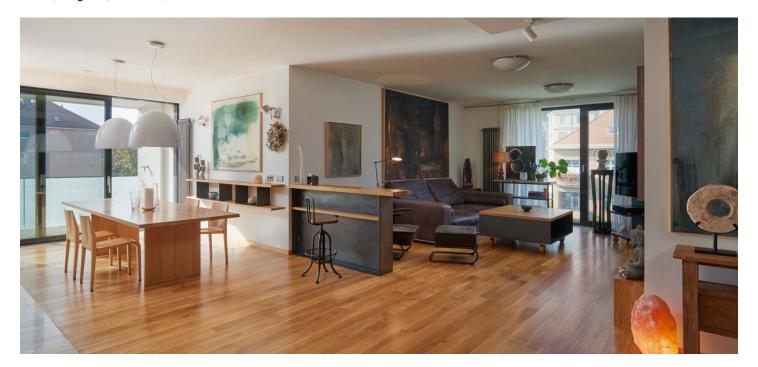

The apartment features an open plan living room with a kitchen, dining room, and access to the **balcony**, 2 bedrooms, a dressing room, a bathroom with **a sauna**, and a separate toilet with a urinal and bidet.

Facilities include solid wood flooring, exotic wood on the terrace, marble tiles in the bathroom, custom made furniture, doors, and kitchen, and Miele appliances. The purchase price also includes 3 garage parking spaces and a cellar of 4 sq. m.