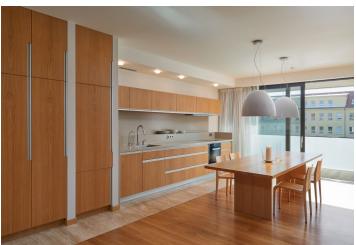

The apartment features an open plan living room with a kitchen, dining room, and access to the **balcony**, 2 bedrooms, a dressing room, a bathroom with **a sauna**, and a separate toilet with a urinal and bidet.

Facilities include solid wood flooring, exotic wood on the terrace, marble tiles in the bathroom, custom made furniture, doors, and kitchen, and Miele appliances. The purchase price also includes 3 garage parking spaces and a cellar of 4 sq. m.