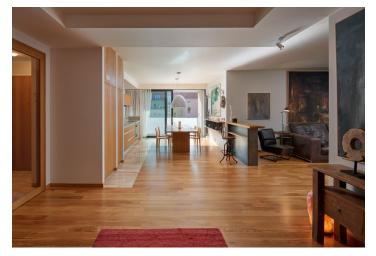

The apartment features an open plan living room with a kitchen, dining room, and access to the **balcony**, 2 bedrooms, a dressing room, a bathroom with **a sauna**, and a separate toilet with a urinal and bidet.

Facilities include solid wood flooring, exotic wood on the terrace, marble tiles in the bathroom, custom made furniture, doors, and kitchen, and Miele appliances. The purchase price also includes 3 garage parking spaces and a cellar of 4 sq. m.