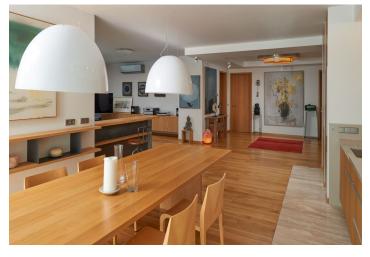

The apartment features an open plan living room with a kitchen, dining room, and access to the **balcony**, 2 bedrooms, a dressing room, a bathroom with **a sauna**, and a separate toilet with a urinal and bidet.

Facilities include solid wood flooring, exotic wood on the terrace, marble tiles in the bathroom, custom made furniture, doors, and kitchen, and Miele appliances. The purchase price also includes 3 garage parking spaces and a cellar of 4 sq. m.