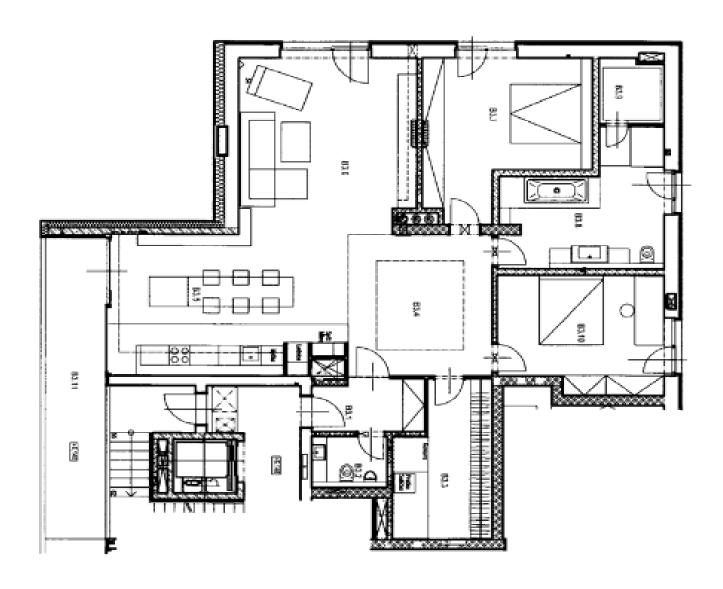

The apartment features an open plan living room with a kitchen, dining room, and access to the **balcony**, 2 bedrooms, a dressing room, a bathroom with **a sauna**, and a separate toilet with a urinal and bidet.

Interior 150.8 m², 15.1 m² terrace, cellar 4 m²