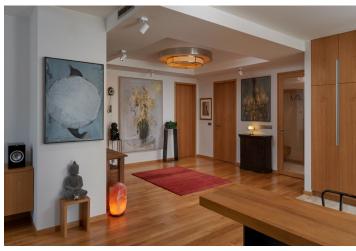

\* Area of the unit according to the Civil Code. The area consists of the sum total area of the entire unit bounded by perimeter walls.

Bright, air-conditioned apartment with a terrace, sauna, and 3 garage parking spaces on the 2nd floor of an architecturally exceptional villa situated in a sought-after residential area of Bubeneč, a few minutes' walk from Vítězné náměstí Square and Stromovka, Prague's largest park.

The apartment features an open plan living room with a kitchen, dining room, and access to the **balcony**, 2 bedrooms, a dressing room, a bathroom with **a sauna**, and a separate toilet with a urinal and bidet.

Facilities include solid wood flooring, exotic wood on the terrace, marble tiles in the bathroom, custom made furniture, doors, and kitchen, and Miele appliances. The purchase price also includes 3 garage parking spaces and a cellar of 4 sq. m.