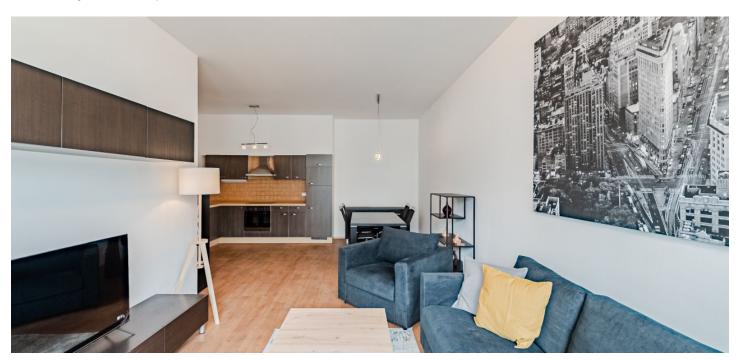

## Rented

This semi-furnished 2-bedroom apartment on the 4th floor of a modern residential project with parking is located in a quiet Prague 4 neighborhood near the VItava riverbank, with good connections to the city center (tram stop 150 m from the building). An area with ample opportunities for sports and outdoor activities, with a bike path, tennis, and golf courts nearby. Conveniently located for the English International School Prague and the Prague British School.

The interior features a living room with a fully fitted open plan kitchen and dining area, 2 bedrooms, a bathroom with a bathtub, a separate toilet, a storage room, and an entrance hall.

Vinyl floors, tiles, exterior blinds, built-in wardrobe, washing machine, dishwasher, TV. A garage parking space is included in the rent.