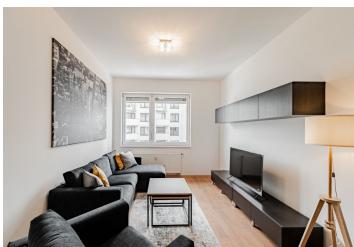

## Rented

This semi-furnished 2-bedroom apartment on the 4th floor of a modern residential project with parking is located in a quiet Prague 4 neighborhood near the VItava riverbank, with good connections to the city center (tram stop 150 m from the building). An area with ample opportunities for sports and outdoor activities, with a bike path, tennis, and golf courts nearby. Conveniently located for the English International School Prague and the Prague British School.

The interior features a living room with a fully fitted open plan kitchen and dining area, 2 bedrooms, a bathroom with a bathtub, a separate toilet, a storage room, and an entrance hall.

Vinyl floors, tiles, exterior blinds, built-in wardrobe, washing machine, dishwasher, TV. A garage parking space is included in the rent.