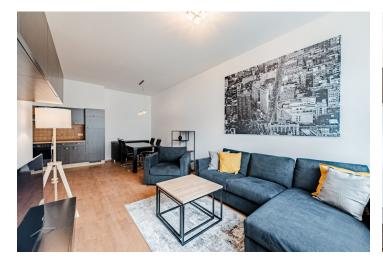

## Rented

This semi-furnished 2-bedroom apartment on the 4th floor of a modern residential project with parking is located in a quiet Prague 4 neighborhood near the VItava riverbank, with good connections to the city center (tram stop 150 m from the building). An area with ample opportunities for sports and outdoor activities, with a bike path, tennis, and golf courts nearby. Conveniently located for the English International School Prague and the Prague British School.

The interior features a living room with a fully fitted open plan kitchen and dining area, 2 bedrooms, a bathroom with a bathtub, a separate toilet, a storage room, and an entrance hall.

Vinyl floors, tiles, exterior blinds, built-in wardrobe, washing machine, dishwasher, TV. A garage parking space is included in the rent.