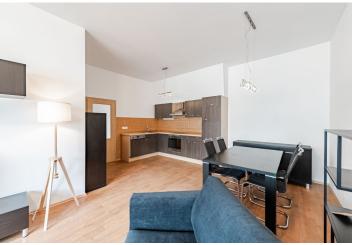

## Rented

This semi-furnished 2-bedroom apartment on the 4th floor of a modern residential project with parking is located in a quiet Prague 4 neighborhood near the VItava riverbank, with good connections to the city center (tram stop 150 m from the building). An area with ample opportunities for sports and outdoor activities, with a bike path, tennis, and golf courts nearby. Conveniently located for the English International School Prague and the Prague British School.

The interior features a living room with a fully fitted open plan kitchen and dining area, 2 bedrooms, a bathroom with a bathtub, a separate toilet, a storage room, and an entrance hall.

Vinyl floors, tiles, exterior blinds, built-in wardrobe, washing machine, dishwasher, TV. A garage parking space is included in the rent.