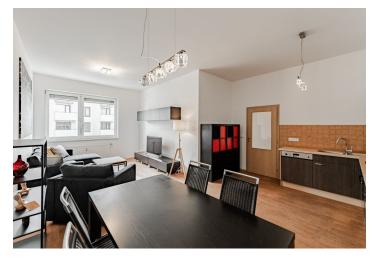

## Rented

This semi-furnished 2-bedroom apartment on the 4th floor of a modern residential project with parking is located in a quiet Prague 4 neighborhood near the VItava riverbank, with good connections to the city center (tram stop 150 m from the building). An area with ample opportunities for sports and outdoor activities, with a bike path, tennis, and golf courts nearby. Conveniently located for the English International School Prague and the Prague British School.

The interior features a living room with a fully fitted open plan kitchen and dining area, 2 bedrooms, a bathroom with a bathtub, a separate toilet, a storage room, and an entrance hall.

Vinyl floors, tiles, exterior blinds, built-in wardrobe, washing machine, dishwasher, TV. A garage parking space is included in the rent.