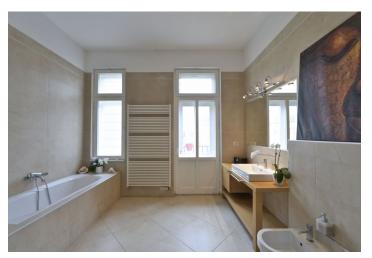

Bright airy, fully furnished flat for rent, on the fourth floor of a completely renovated apartment building with a new lift. Situated in quiet street next to the Vltava riverbank.

The well proportioned interior comprises spacious central hall with access to all rooms and built-in wardrobes, open plan living room connected to a fully equipped kitchen with dining area on one side and spacious study on the other side (can be separated as a second bedroom), one bedroom, a spacious bathroom with tub, shower, sink, bidet and a toilet and an access to a balcony facing the peaceful and green courtyard, guest toilet separately, spacious walk-in closet and a small utility room.

The apartment is equipped by fittings and furnishings from famous brands. The equipment includes wood flooring throughout, new wood double glazed windows, independent gas heating, alarm, safe, dishwasher, washer, plenty of storage space, built-in wardrobes, TV, satellite, Internet. Common building charges CZK 2000/month. Utilities will be transferred to the tenant name.