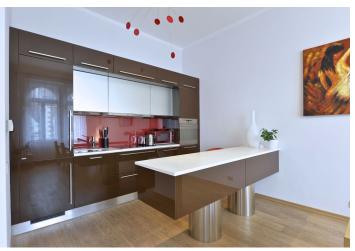

Bright airy, fully furnished flat for rent, on the fourth floor of a completely renovated apartment building with a new lift. Situated in quiet street next to the Vltava riverbank.

The well proportioned interior comprises spacious central hall with access to all rooms and built-in wardrobes, open plan living room connected to a fully equipped kitchen with dining area on one side and spacious study on the other side (can be separated as a second bedroom), one bedroom, a spacious bathroom with tub, shower, sink, bidet and a toilet and an access to a balcony facing the peaceful and green courtyard, guest toilet separately, spacious walk-in closet and a small utility room.

The apartment is equipped by fittings and furnishings from famous brands. The equipment includes wood flooring throughout, new wood double glazed windows, independent gas heating, alarm, safe, dishwasher, washer, plenty of storage space, built-in wardrobes, TV, satellite, Internet. Common building charges CZK 2000/month. Utilities will be transferred to the tenant name.