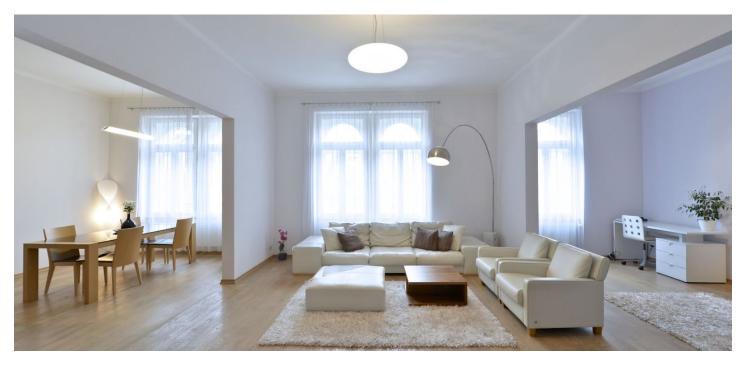

Bright airy, fully furnished flat for rent, on the fourth floor of a completely renovated apartment building with a new lift. Situated in quiet street next to the Vltava riverbank.

The well proportioned interior comprises spacious central hall with access to all rooms and built-in wardrobes, open plan living room connected to a fully equipped kitchen with dining area on one side and spacious study on the other side (can be separated as a second bedroom), one bedroom, a spacious bathroom with tub, shower, sink, bidet and a toilet and an access to a balcony facing the peaceful and green courtyard, guest toilet separately, spacious walk-in closet and a small utility room.

The apartment is equipped by fittings and furnishings from famous brands. The equipment includes wood flooring throughout, new wood double glazed windows, independent gas heating, alarm, safe, dishwasher, washer, plenty of storage space, built-in wardrobes, TV, satellite, Internet. Common building charges CZK 2000/month. Utilities will be transferred to the tenant name.