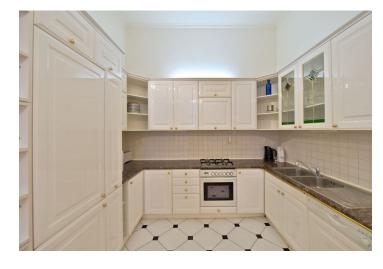

The flat has a fully fitted kitchen open to a large living room, master bedroom with built-in wardrobes, walk-in closet and a 10 m² terrace facing the courtyard, bathroom with a walk-in shower, bath tub and toilet, guest bedroom, guest toilet, spacious entry hall, and storage room.