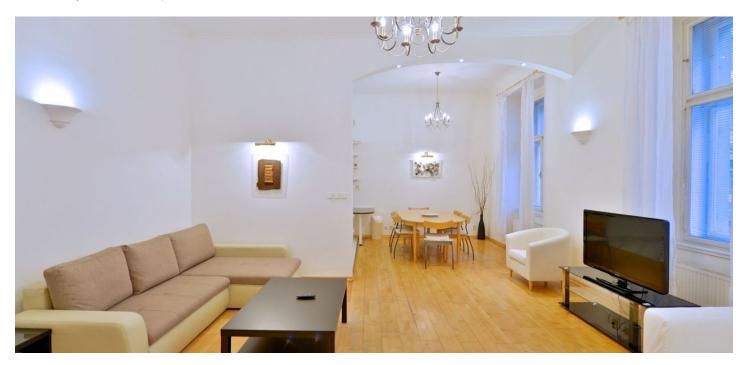

## Rented

Bright refurbished fully furnished 2-bedroom flat with a terrace situated on the first floor of a renovated building with a lift, in the popular residential neighborhood in close vicinity of the Wenceslas Square (8 min. walk).

The flat has a fully fitted kitchen open to a large living room, master bedroom with built-in wardrobes, walk-in closet and a 10 m² terrace facing the courtyard, bathroom with a walk-in shower, bath tub and toilet, guest bedroom, guest toilet, spacious entry hall, and storage room.

Parquet, laminated and tile floors, high ceilings, built-in storage, security door, video entry phone, TV, telephone line, Astra satellite reception, washer, dishwasher, microwave. Easy access to shopping, quality dining and entertainment as well as public transportation (metro and trams 500 m). Courtyard garage parking in the building next door at an extra charge. Common building charges and utilities CZK 5,000/month (water, electricity, heating). Available from June 15, 2018.