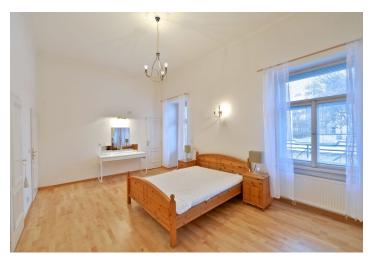

The flat has a fully fitted kitchen open to a large living room, master bedroom with built-in wardrobes, walk-in closet and a 10 m² terrace facing the courtyard, bathroom with a walk-in shower, bath tub and toilet, guest bedroom, guest toilet, spacious entry hall, and storage room.