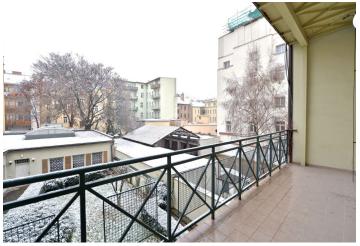

The flat has a fully fitted kitchen open to a large living room, master bedroom with built-in wardrobes, walk-in closet and a 10 m² terrace facing the courtyard, bathroom with a walk-in shower, bath tub and toilet, guest bedroom, guest toilet, spacious entry hall, and storage room.