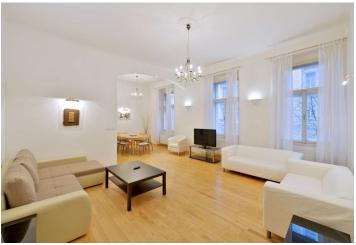

## Rented

Bright refurbished fully furnished 2-bedroom flat with a terrace situated on the first floor of a renovated building with a lift, in the popular residential neighborhood in close vicinity of the Wenceslas Square (8 min. walk).

The flat has a fully fitted kitchen open to a large living room, master bedroom with built-in wardrobes, walk-in closet and a 10 m² terrace facing the courtyard, bathroom with a walk-in shower, bath tub and toilet, guest bedroom, guest toilet, spacious entry hall, and storage room.

Parquet, laminated and tile floors, high ceilings, built-in storage, security door, video entry phone, TV, telephone line, Astra satellite reception, washer, dishwasher, microwave. Easy access to shopping, quality dining and entertainment as well as public transportation (metro and trams 500 m). Courtyard garage parking in the building next door at an extra charge. Common building charges and utilities CZK 5,000/month (water, electricity, heating). Available from June 15, 2018.