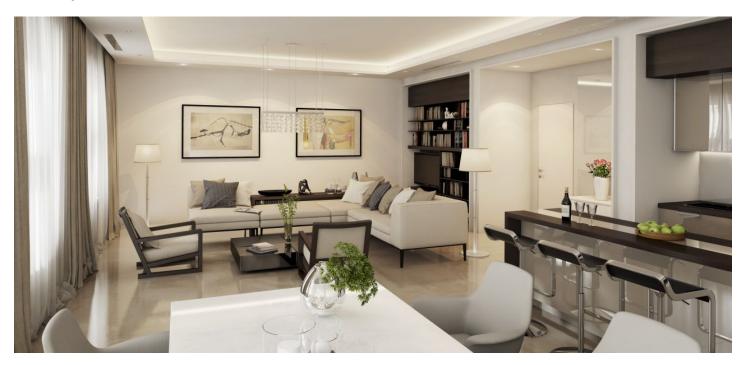

The interior of this apartment on the 1st floor offers entry hall with space for built-in wardrobes, large living room with dining area and open kitchen, a bedroom with closet, bathroom and toilet. Common areas after complete reconstruction (completion: Q4 2015), historic features (exterior / interior) preserved, new elevator, garage parking space available at an extra cost.

The apartment is for sale in the Elemental standard, defined as "ready to finish" (before completion of final surfaces) and therefore owners have opportunity to finish the interior using their own interior designer or architect. Another possibility that future owners can choose is completion of interior as "made to order", supervised by a developer in one of the two standards (Aesthetic or Avantgarde).