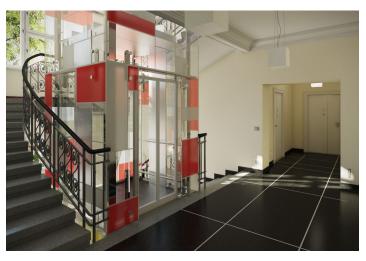

The interior of this apartment on the 1st floor offers entry hall with space for built-in wardrobes, large living room with dining area and open kitchen, a bedroom with closet, bathroom and toilet. Common areas after complete reconstruction (completion: Q4 2015), historic features (exterior / interior) preserved, new elevator, garage parking space available at an extra cost.

The OVENECKÁ No.33 residence is situated on a wide street lined with typical front gardens and trees creating great private space in front of the residence. Location is characterized by great transportation access; Hradčanská and Vltavská metro stations are located nearby and the Letenské náměstí tram stop is situated only a few minutes walk from the building. Letná and neighboring Holešovice offer rich cultural points of interest, for example, DOX gallery, the Prague National Gallery in Veletržní Palace, La Fabrika cultural venue or art cinema Oko are situated here. Healthy lifestyle enthusiasts will enjoy regular visits to nearby Letenské Sady Park, located next to Stromovka Park, which is the biggest and most beautiful park in Prague.