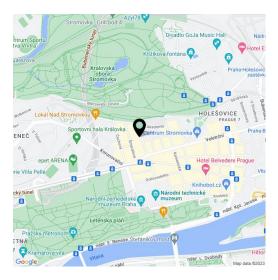

The OVENECKÁ No.33 residence is situated on a wide street lined with typical front gardens and trees creating great private space in front of the residence. Location is characterized by great transportation access; Hradčanská and Vltavská metro stations are located nearby and the Letenské náměstí tram stop is situated only a few minutes walk from the building. Letná and neighboring Holešovice offer rich cultural points of interest, for example, DOX gallery, the Prague National Gallery in Veletržní Palace, La Fabrika cultural venue or art cinema Oko are situated here. Healthy lifestyle enthusiasts will enjoy regular visits to nearby Letenské Sady Park, located next to Stromovka Park, which is the biggest and most beautiful park in Prague.