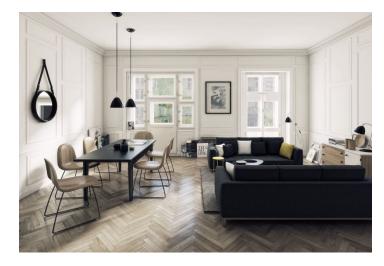

The interior of this apartment on the 1st floor offers entry hall with space for built-in wardrobes, large living room with dining area and open kitchen, a bedroom with closet, bathroom and toilet. Common areas after complete reconstruction (completion: Q4 2015), historic features (exterior / interior) preserved, new elevator, garage parking space available at an extra cost.

The apartment is for sale in the Elemental standard, defined as "ready to finish" (before completion of final surfaces) and therefore owners have opportunity to finish the interior using their own interior designer or architect. Another possibility that future owners can choose is completion of interior as "made to order", supervised by a developer in one of the two standards (Aesthetic or Avantgarde).