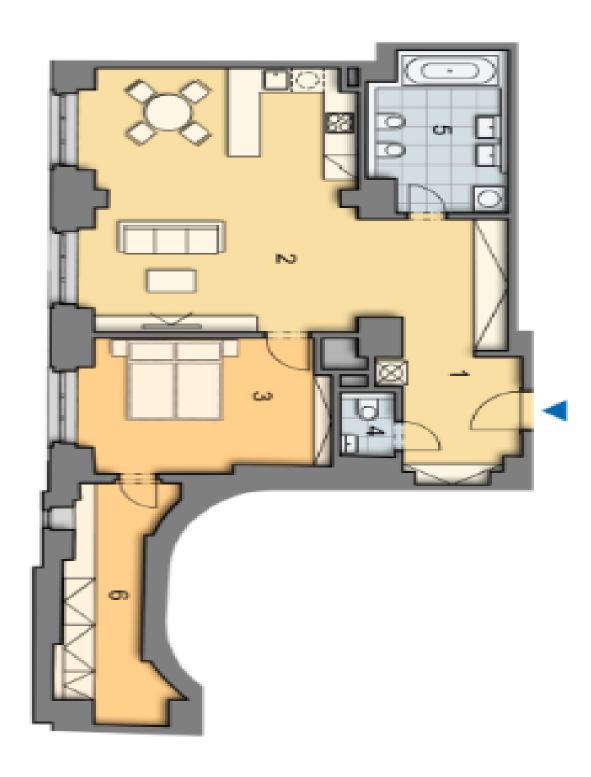

The interior of this apartment on the 1st floor offers entry hall with space for built-in wardrobes, large living room with dining area and open kitchen, a bedroom with closet, bathroom and toilet. Common areas after complete reconstruction (completion: Q4 2015), historic features (exterior / interior) preserved, new elevator, garage parking space available at an extra cost.

Interior 88.1 m², cellar 5.76 m².