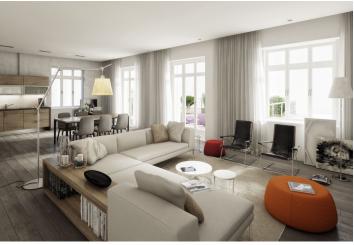

The interior of this apartment on the 1st floor offers entry hall with space for built-in wardrobes, large living room with dining area and open kitchen, a bedroom with closet, bathroom and toilet. Common areas after complete reconstruction (completion: Q4 2015), historic features (exterior / interior) preserved, new elevator, garage parking space available at an extra cost.

The apartment is for sale in the Elemental standard, defined as "ready to finish" (before completion of final surfaces) and therefore owners have opportunity to finish the interior using their own interior designer or architect. Another possibility that future owners can choose is completion of interior as "made to order", supervised by a developer in one of the two standards (Aesthetic or Avantgarde).