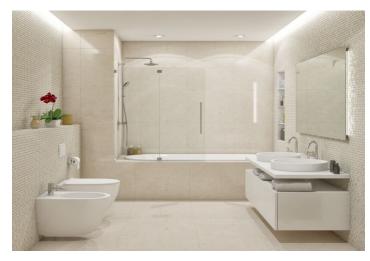

The interior of this apartment on the 1st floor offers entry hall with space for built-in wardrobes, large living room with dining area and open kitchen, a bedroom with closet, bathroom and toilet. Common areas after complete reconstruction (completion: Q4 2015), historic features (exterior / interior) preserved, new elevator, garage parking space available at an extra cost.

The apartment is for sale in the Elemental standard, defined as "ready to finish" (before completion of final surfaces) and therefore owners have opportunity to finish the interior using their own interior designer or architect. Another possibility that future owners can choose is completion of interior as "made to order", supervised by a developer in one of the two standards (Aesthetic or Avantgarde).