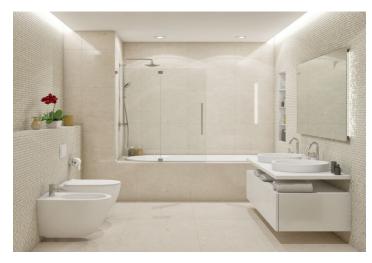

The layout of the apartment on the 1st floor offers a large hall with toilet, living space with dining area and open kitchen, one bedroom with space for built-in wardrobes and bathroom. Common areas after complete reconstruction (completion: Q4 2015), historic features (exterior / interior) preserved, new elevator, garage parking space available at an extra cost.

The apartment is for sale in the Elemental standard, defined as "ready to finish" (before completion of final surfaces) and therefore owners have opportunity to finish the interior using their own interior designer or architect. Another possibility that future owners can choose is completion of interior as "made to order", supervised by a developer in one of the two standards (Aesthetic or Avantgarde).