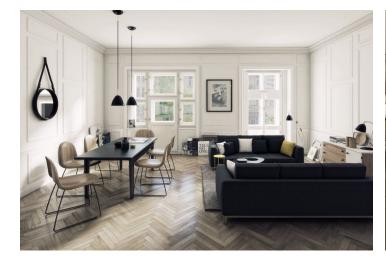

The layout of the apartment on the 1st floor offers a large hall with toilet, living space with dining area and open kitchen, one bedroom with space for built-in wardrobes and bathroom. Common areas after complete reconstruction (completion: Q4 2015), historic features (exterior / interior) preserved, new elevator, garage parking space available at an extra cost.

The apartment is for sale in the Elemental standard, defined as "ready to finish" (before completion of final surfaces) and therefore owners have opportunity to finish the interior using their own interior designer or architect. Another possibility that future owners can choose is completion of interior as "made to order", supervised by a developer in one of the two standards (Aesthetic or Avantgarde).