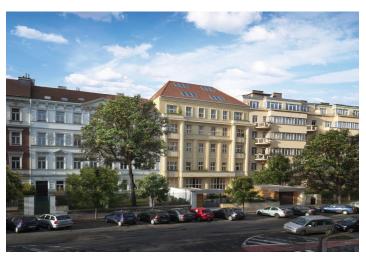

\* Area of the unit according to the Civil Code. The area consists of the sum total area of the entire unit bounded by perimeter walls.

Airy apartment ready for final completion based on buyer's requests, in the OVENECKÁ No.33 modern residence after complete reconstruction. Located in the prestigious neighborhood of Prague 7 - Letná.

The OVENECKÁ No.33 residence is situated on a wide street lined with typical front gardens and trees creating great private space in front of the residence. Location is characterized by great transportation access; Hradčanská and Vltavská metro stations are located nearby and Letenské náměstí tram stop is situated only a few minutes walk from the building. Letná and neighboring Holešovice offer rich cultural points of interest, for example, DOX gallery, the Prague National Gallery in Veletržní Palace, La Fabrika cultural venue or art cinema Oko are situated here. Healthy lifestyle enthusiasts will enjoy regular visits to nearby Letenské Sady Park, located next to Stromovka Park, which is the biggest and most beautiful park in Prague.