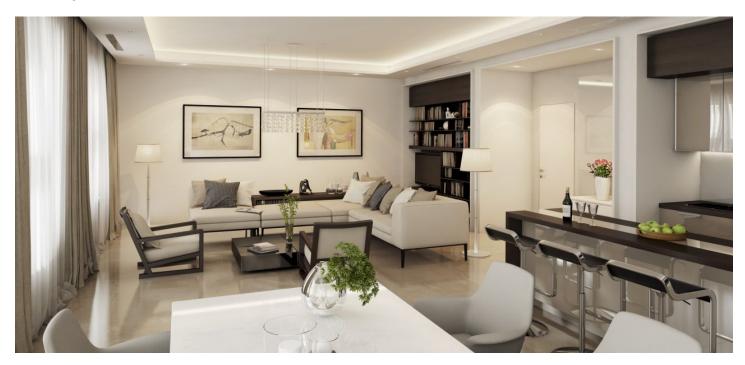

The layout of the apartment on the 1st floor offers a large hall with toilet, living space with dining area and open kitchen, one bedroom with space for built-in wardrobes and bathroom. Common areas after complete reconstruction (completion: Q4 2015), historic features (exterior / interior) preserved, new elevator, garage parking space available at an extra cost.

The apartment is for sale in the Elemental standard, defined as "ready to finish" (before completion of final surfaces) and therefore owners have opportunity to finish the interior using their own interior designer or architect. Another possibility that future owners can choose is completion of interior as "made to order", supervised by a developer in one of the two standards (Aesthetic or Avantgarde).