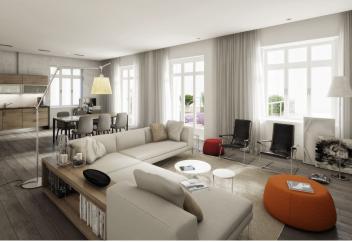

The layout of the apartment on the 1st floor offers a large hall with toilet, living space with dining area and open kitchen, one bedroom with space for built-in wardrobes and bathroom. Common areas after complete reconstruction (completion: Q4 2015), historic features (exterior / interior) preserved, new elevator, garage parking space available at an extra cost.

The apartment is for sale in the Elemental standard, defined as "ready to finish" (before completion of final surfaces) and therefore owners have opportunity to finish the interior using their own interior designer or architect. Another possibility that future owners can choose is completion of interior as "made to order", supervised by a developer in one of the two standards (Aesthetic or Avantgarde).