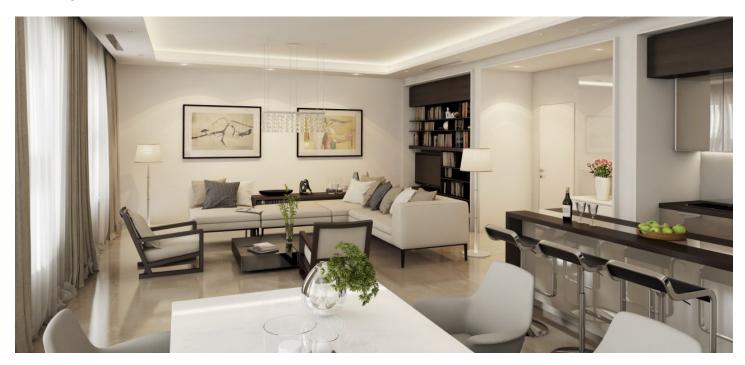

Sold

The interior of this apartment on the 3rd floor offers a spacious entry hall, a large living space with dining area and open kitchen, two bedrooms (one with balcony) bathroom, toilet and a utility room. Common areas after complete reconstruction (completion: Q4 2015), historic features (exterior / interior) preserved, new elevator.

The apartment is for sale in the Elemental standard, defined as "ready to finish" (before completion of final surfaces) and therefore offers owners the opportunity to finish the interior using their own interior designer or architect. Another possibility that future owners can choose is completion of interior as "made to order" supervised by a developer in one of the two standards (Aesthetic or Avantgarde).