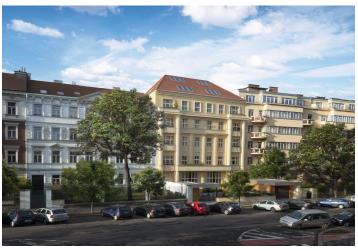

\* Area of the unit according to the Civil Code. The area consists of the sum total area of the entire unit bounded by perimeter walls.

Cozy apartment with balcony, ready for final completion based on buyer's requests, in the OVENECKÁ No.33 modern residence after complete reconstruction. Located in the prestigious neighborhood of Prague 7 - Letná.

Sold

The interior of this apartment on the 3rd floor offers a spacious entry hall, a large living space with dining area and open kitchen, two bedrooms (one with balcony) bathroom, toilet and a utility room. Common areas after complete reconstruction (completion: Q4 2015), historic features (exterior / interior) preserved, new elevator.

The OVENECKÁ No.33 residence is situated on a wide street lined with typical front gardens and trees creating great private space in front of the residence. Location is characterized by great transportation access; Hradčanská and Vltavská metro stations are located nearby and the Letenské náměstí tram stop is situated only a few minutes walk from the building. Letná and neighboring Holešovice offer rich cultural points of interest, for example, DOX gallery, the Prague National Gallery in Veletržní Palace, La Fabrika cultural venue or art cinema Oko are situated here. Healthy lifestyle enthusiasts will enjoy regular visits to nearby Letenské Sady Park, located next to Stromovka Park, which is the biggest and most beautiful park in Prague.