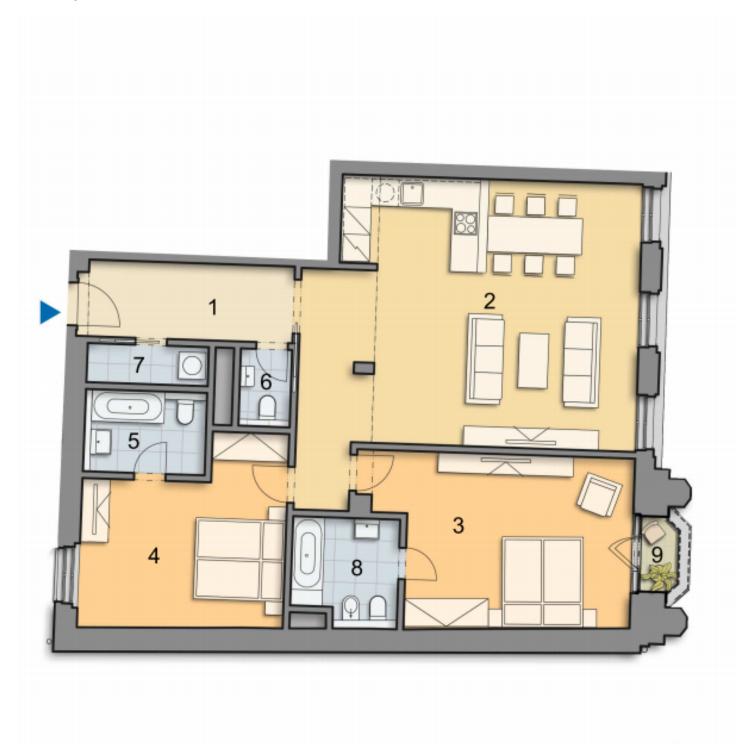

Sold

The interior of this apartment on the 3rd floor offers a spacious entry hall, a large living space with dining area and open kitchen, two bedrooms (one with balcony) bathroom, toilet and a utility room. Common areas after complete reconstruction (completion: Q4 2015), historic features (exterior / interior) preserved, new elevator.

Interior 111.55 m², balcony 1.32 m², cellar 6.21 m².

111 m², Prague 7, Bubeneč, Ovenecká