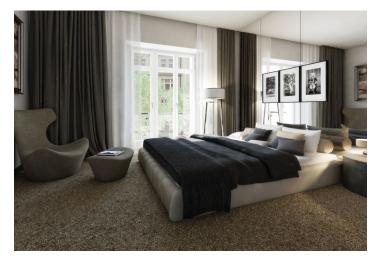

Sold

The interior of this apartment on the 3rd floor offers a spacious entry hall, a large living space with dining area and open kitchen, two bedrooms (one with balcony) bathroom, toilet and a utility room. Common areas after complete reconstruction (completion: Q4 2015), historic features (exterior / interior) preserved, new elevator.

The apartment is for sale in the Elemental standard, defined as "ready to finish" (before completion of final surfaces) and therefore offers owners the opportunity to finish the interior using their own interior designer or architect. Another possibility that future owners can choose is completion of interior as "made to order" supervised by a developer in one of the two standards (Aesthetic or Avantgarde).