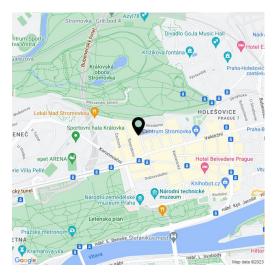

The OVENECKÁ No.33 residence is situated on a wide street lined with typical front gardens and trees creating great private space in front of the residence. Location is characterized by great transportation access; Hradčanská and Vltavská metro stations are located nearby and the Letenské náměstí tram stop is situated only a few minutes walk from the building. Letná and neighboring Holešovice offer rich cultural points of interest, for example, DOX gallery, the Prague National Gallery in Veletržní Palace, La Fabrika cultural venue or art cinema Oko are situated here. Healthy lifestyle enthusiasts will enjoy regular visits to nearby Letenské Sady Park, located next to Stromovka Park, which is the biggest and most beautiful park in Prague.