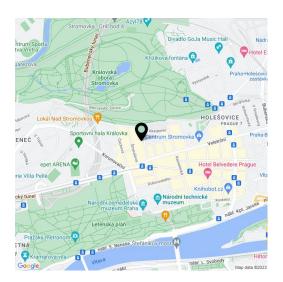

The OVENECKÁ No.33 residence is situated on a wide street lined with typical front gardens and trees creating great private space in front of the residence. **Location is characterized by great transportation access**; Hradčanská and Vltavská metro stations are located nearby and Letenské náměstí tram stop is situated only a few minutes walk from the building. Letná and neighboring Holešovice offer rich cultural points of interest, for example, DOX gallery, the Prague National Gallery in Veletržní Palace, La Fabrika cultural venue or art cinema Oko are situated here. Healthy lifestyle enthusiasts will enjoy regular visits to nearby Letenské Sady Park, located next to Stromovka park which is the biggest and most beautiful park in Prague.