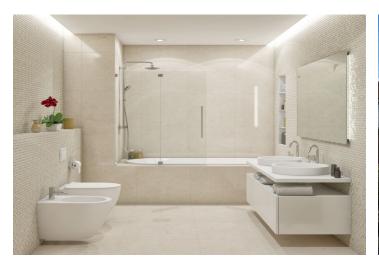

The layout of this apartment on the 1st floor offers main living space with dining area and open kitchen and space for built-in wardrobes, and bathroom with toilet. Common areas after complete reconstruction (completion: Q4 2015), **historic features (exterior / interior) preserved, new elevator**, garage parking space available at an extra cost.

The apartment is for sale in the Elemental standard, defined as "ready to finish" (before completion of final surfaces) and therefore they offer owners an opportunity to finish the interior using their own interior designer or architect. Another possibility that future owners can choose is completion of interior as "made to order" supervised by a developer in one of the two standards (Aesthetic or Avantgarde).