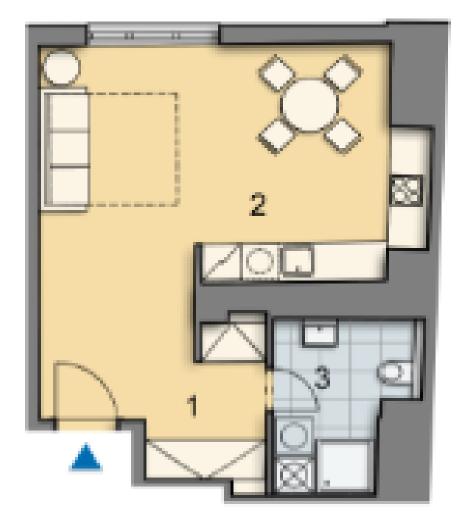

The layout of this apartment on the 1st floor offers main living space with dining area and open kitchen and space for built-in wardrobes, and bathroom with toilet. Common areas after complete reconstruction (completion: Q4 2015), **historic features (exterior / interior) preserved, new elevator**, garage parking space available at an extra cost.

Interior 3.93 m², cellar 4.08 m².

Svoboda & Williams s.r.o. info@svoboda-williams.com www.svoboda-williams.com Prague +420 257 328 281 +420 724 551 238 Brno +420 543 250 711 +420 724 551 238

**Bratislava** +421 948 939 938 **PDF created** 06. 04. 2025, 15:38