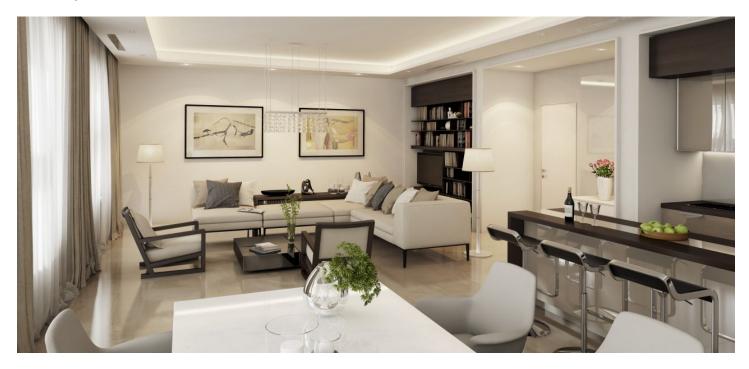

\* Area of the unit according to the Civil Code. The area consists of the sum total area of the entire unit bounded by perimeter walls.

Sold

Airy studio apartment ready for final completion based on buyer's requests, in the OVENECKÁ No.33 modern residence after complete reconstruction. Located in the prestigious neighborhood of Prague 7 - Letná.

The interior of the apartment on the 1st floor offers living space with open kitchen and dining area and spacious bathroom with toilet. Common areas after complete reconstruction (completion: Q4 2015), historic features (exterior / interior) preserved, new elevator, garage parking space available at an extra cost.

The apartment is for sale in the Elemental standard, defined as "ready to finish" (before completion of final surfaces) and therefore they offer owners an opportunity to finish the interior using their own interior designer or architect. Another possibility that future owners can choose is completion of interior as "made to order" supervised by a developer in one of the two standards (Aesthetic or Avantgarde).