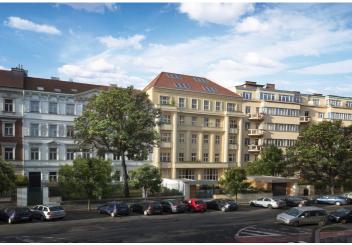

\* Area of the unit according to the Civil Code. The area consists of the sum total area of the entire unit bounded by perimeter walls.

Sold

Airy studio apartment ready for final completion based on buyer's requests, in the OVENECKÁ No.33 modern residence after complete reconstruction. Located in the prestigious neighborhood of Prague 7 - Letná.

The interior of the apartment on the 1st floor offers living space with open kitchen and dining area and spacious bathroom with toilet. Common areas after complete reconstruction (completion: Q4 2015), historic features (exterior / interior) preserved, new elevator, garage parking space available at an extra cost.

The OVENECKÁ No.33 residence is situated on a wide street lined with typical front gardens and trees creating great private space in front of the residence. Location is characterized by great transportation access; Hradčanská and Vltavská metro stations are located nearby and Letenské náměstí tram stop is situated only a few minutes walk from the building. Letná and neighboring Holešovice offer rich cultural points of interest, for example, DOX gallery, the Prague National Gallery in Veletržní Palace, La Fabrika cultural venue or art cinema Oko are situated here. Healthy lifestyle enthusiasts will enjoy regular visits to nearby Letenské Sady Park, located next to Stromovka park which is the biggest and most beautiful park in Prague.