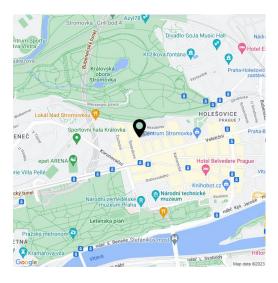

The OVENECKÁ No.33 residence is situated on a wide street lined with typical front gardens and trees creating great private space in front of the residence. Location is characterized by great transportation access; Hradčanská and Vltavská metro stations are located nearby and Letenské náměstí tram stop is situated only a few minutes walk from the building. Letná and neighboring Holešovice offer rich cultural points of interest, for example, DOX gallery, the Prague National Gallery in Veletržní Palace, La Fabrika cultural venue or art cinema Oko are situated here. Healthy lifestyle enthusiasts will enjoy regular visits to nearby Letenské Sady Park, located next to Stromovka park which is the biggest and most beautiful park in Prague.