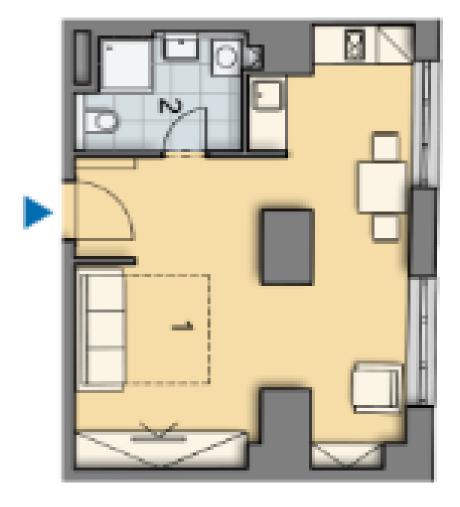

The interior of the apartment on the 1st floor offers living space with open kitchen and dining area and spacious bathroom with toilet. Common areas after complete reconstruction (completion: Q4 2015), historic features (exterior / interior) preserved, new elevator, garage parking space available at an extra cost.

Interior 36.11 m², cellar 4.08 m².