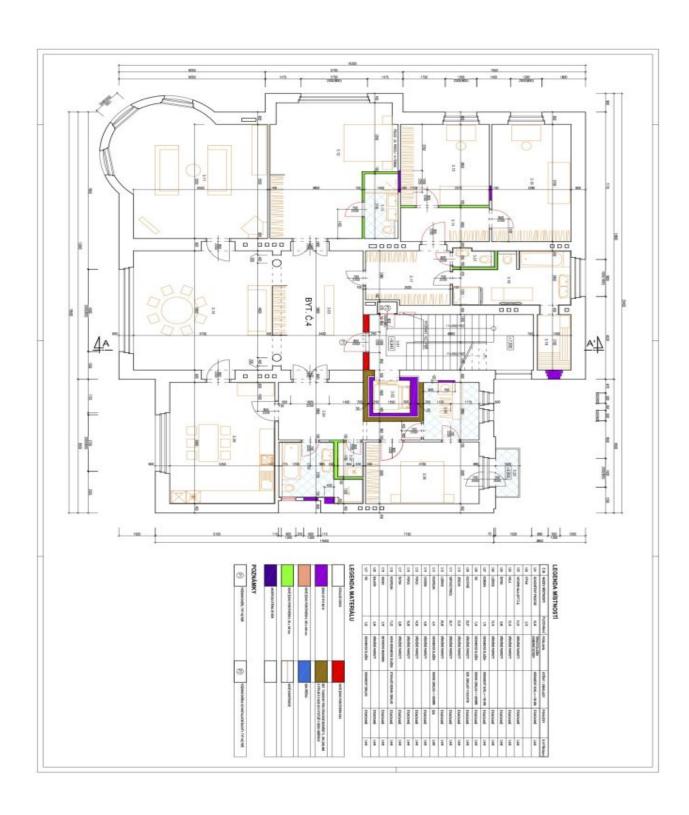

Taking up the entire floor, the interior includes a formal living room, a large hall suitable for entertaining, and a fully fitted kitchen with a dining area. There are four bedrooms, an en-suite shower room, two full bathrooms (one with a sauna), a large walk-in closet, a hallway, a laundry and boiler room, a guest toilet, and a balcony off one of the bedrooms.

Green views, high ceilings, ornamental plasterwork, renovated **hardwood parquet floors**, original built-in storage, working original wooden roller blinds, decorative slow-burning stove, alarm, WiFi Internet, camera system, **cellar**. One **parking space** included in the rent. Deposit for common building charges CZK 9,000/month. Electricity and gas are paid separately.