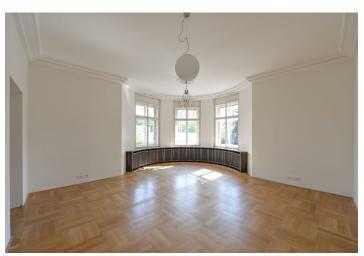

## Rented

This grand, completely refurbished 4-bedroom 3-bathroom apartment with a sauna and views of Prague Castle is situated on the second floor of a fully renovated residential building with nicely preserved original details, a new elevator, and underground parking. Well located on a quiet street in the prestigious Hradčany neighborhood, minutes from Letná Park and Prague Castle, literally a few steps from the Hradčanská metro station. Full amenities in the immediate neighborhood including quality cafes and restaurants, convenient to the airport and numerous international schools.

Taking up the entire floor, the interior includes a formal living room, a large hall suitable for entertaining, and a fully fitted kitchen with a dining area. There are four bedrooms, an en-suite shower room, two full bathrooms (one with a sauna), a large walk-in closet, a hallway, a laundry and boiler room, a guest toilet, and a balcony off one of the bedrooms.

Green views, high ceilings, ornamental plasterwork, renovated **hardwood parquet floors**, original built-in storage, working original wooden roller blinds, decorative slow-burning stove, alarm, WiFi Internet, camera system, **cellar**. One **parking space** included in the rent. Deposit for common building charges CZK 9,000/month. Electricity and gas are paid separately.