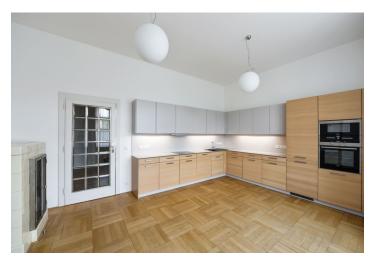

## Rented

This grand, completely refurbished 4-bedroom 3-bathroom apartment with a sauna and views of Prague Castle is situated on the second floor of a fully renovated residential building with nicely preserved original details, a new elevator, and underground parking. Well located on a quiet street in the prestigious Hradčany neighborhood, minutes from Letná Park and Prague Castle, literally a few steps from the Hradčanská metro station. Full amenities in the immediate neighborhood including quality cafes and restaurants, convenient to the airport and numerous international schools.

Taking up the entire floor, the interior includes a formal living room, a large hall suitable for entertaining, and a fully fitted kitchen with a dining area. There are four bedrooms, an en-suite shower room, two full bathrooms (one with a sauna), a large walk-in closet, a hallway, a laundry and boiler room, a guest toilet, and a balcony off one of the bedrooms.