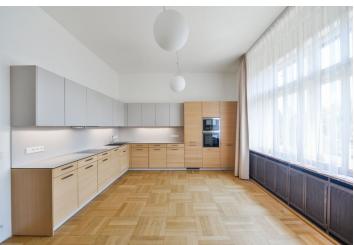

## Rented

This grand, completely refurbished 4-bedroom 3-bathroom apartment with a sauna and views of Prague Castle is situated on the second floor of a fully renovated residential building with nicely preserved original details, a new elevator, and underground parking. Well located on a quiet street in the prestigious Hradčany neighborhood, minutes from Letná Park and Prague Castle, literally a few steps from the Hradčanská metro station. Full amenities in the immediate neighborhood including quality cafes and restaurants, convenient to the airport and numerous international schools.

Taking up the entire floor, the interior includes a formal living room, a large hall suitable for entertaining, and a fully fitted kitchen with a dining area. There are four bedrooms, an en-suite shower room, two full bathrooms (one with a sauna), a large walk-in closet, a hallway, a laundry and boiler room, a guest toilet, and a balcony off one of the bedrooms.