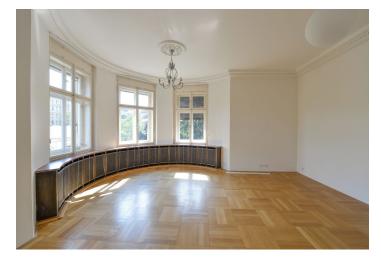

## Rented

This grand, completely refurbished 4-bedroom 3-bathroom apartment with a sauna and views of Prague Castle is situated on the second floor of a fully renovated residential building with nicely preserved original details, a new elevator, and underground parking. Well located on a quiet street in the prestigious Hradčany neighborhood, minutes from Letná Park and Prague Castle, literally a few steps from the Hradčanská metro station. Full amenities in the immediate neighborhood including quality cafes and restaurants, convenient to the airport and numerous international schools.

Taking up the entire floor, the interior includes a formal living room, a large hall suitable for entertaining, and a fully fitted kitchen with a dining area. There are four bedrooms, an en-suite shower room, two full bathrooms (one with a sauna), a large walk-in closet, a hallway, a laundry and boiler room, a guest toilet, and a balcony off one of the bedrooms.

Green views, high ceilings, ornamental plasterwork, renovated **hardwood parquet floors**, original built-in storage, working original wooden roller blinds, decorative slow-burning stove, alarm, WiFi Internet, camera system, **cellar**. One **parking space** included in the rent. Deposit for common building charges CZK 9,000/month. Electricity and gas are paid separately.