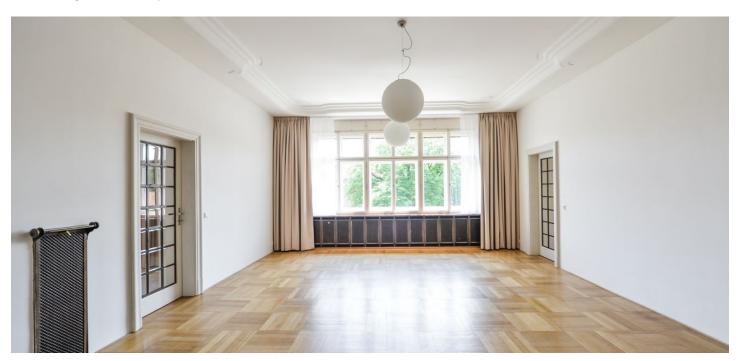

## Rented

This grand, completely refurbished 4-bedroom 3-bathroom apartment with a sauna and views of Prague Castle is situated on the second floor of a fully renovated residential building with nicely preserved original details, a new elevator, and underground parking. Well located on a quiet street in the prestigious Hradčany neighborhood, minutes from Letná Park and Prague Castle, literally a few steps from the Hradčanská metro station. Full amenities in the immediate neighborhood including quality cafes and restaurants, convenient to the airport and numerous international schools.

Taking up the entire floor, the interior includes a formal living room, a large hall suitable for entertaining, and a fully fitted kitchen with a dining area. There are four bedrooms, an en-suite shower room, two full bathrooms (one with a sauna), a large walk-in closet, a hallway, a laundry and boiler room, a guest toilet, and a balcony off one of the bedrooms.

Green views, high ceilings, ornamental plasterwork, renovated **hardwood parquet floors**, original built-in storage, working original wooden roller blinds, decorative slow-burning stove, alarm, WiFi Internet, camera system, **cellar**. One **parking space** included in the rent. Deposit for common building charges CZK 9,000/month. Electricity and gas are paid separately.