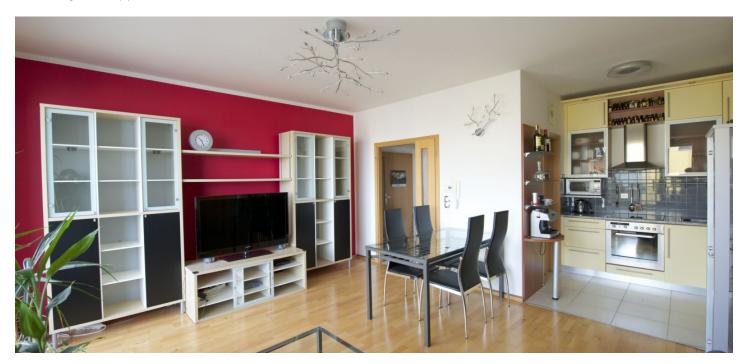

The interior consists of a living room with a fully fitted kitchen corner and balcony access, 2 bedrooms with built-in wardrobes and storage space, a bathroom with a bathtub and a toilet, a guest toilet and entry hall. Parquet and tile floors, security door, blinds, gas boiler, audio entry phone, alarm. There is an elevator in the building. **One garage space included in the price**. Includes a cellar.

The apartment is situated in the area with all public amenities within reach and close to a bus stop.

Interior 60.6 m², balcony 5 m², cellar 2.1 m².