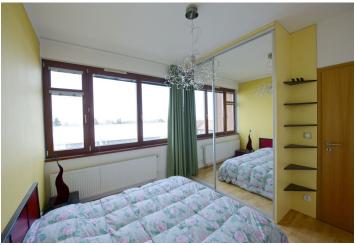

## Apartment Two-bedroom (3+kk)

61 m², Prague 6, Řepy, Čistovická

The interior consists of a living room with a fully fitted kitchen corner and balcony access, 2 bedrooms with built-in wardrobes and storage space, a bathroom with a bathtub and a toilet, a guest toilet and entry hall. Parquet and tile floors, security door, blinds, gas boiler, audio entry phone, alarm. There is an elevator in the building. **One garage space included in the price**. Includes a cellar.