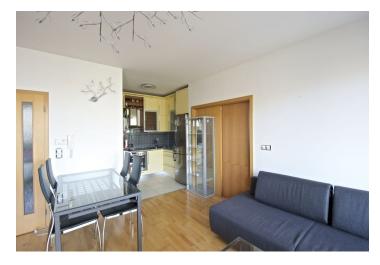

The interior consists of a living room with a fully fitted kitchen corner and balcony access, 2 bedrooms with built-in wardrobes and storage space, a bathroom with a bathtub and a toilet, a guest toilet and entry hall. Parquet and tile floors, security door, blinds, gas boiler, audio entry phone, alarm. There is an elevator in the building. **One garage space included in the price**. Includes a cellar.