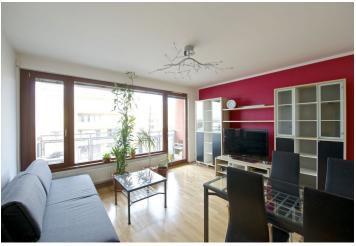

The interior consists of a living room with a fully fitted kitchen corner and balcony access, 2 bedrooms with built-in wardrobes and storage space, a bathroom with a bathtub and a toilet, a guest toilet and entry hall. Parquet and tile floors, security door, blinds, gas boiler, audio entry phone, alarm. There is an elevator in the building. **One garage space included in the price**. Includes a cellar.