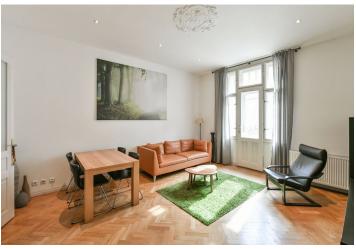

## Rented

This fully refurbished and furnished apartment with a balcony and parking is on the third floor of a classic renovated building with an elevator and a reception is located in a unique quiet area in the historical center of Prague near Old Town Square and the Vltava River. The surrounding area offers all the comforts and advantages of the city center, full amenities, and easy access throughout Prague and outside of the city, with metro and trams within walking distance.

The interior features a living room with access to the **balcony** and a partially separate fully fitted and equipped kitchen, two bedrooms, a bathroom with a walk-in shower and toilet, an additional separate toilet, and an entrance hall.

Hardwood floors, renovated wooden windows, electric heating, washer/dryer. A garage parking space is included.