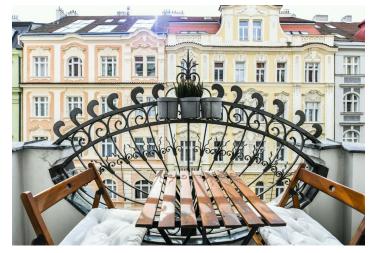

## Rented

This fully refurbished and furnished apartment with a balcony and parking is on the third floor of a classic renovated building with an elevator and a reception is located in a unique quiet area in the historical center of Prague near Old Town Square and the Vltava River. The surrounding area offers all the comforts and advantages of the city center, full amenities, and easy access throughout Prague and outside of the city, with metro and trams within walking distance.

The interior features a living room with access to the **balcony** and a partially separate fully fitted and equipped kitchen, two bedrooms, a bathroom with a walk-in shower and toilet, an additional separate toilet, and an entrance hall.