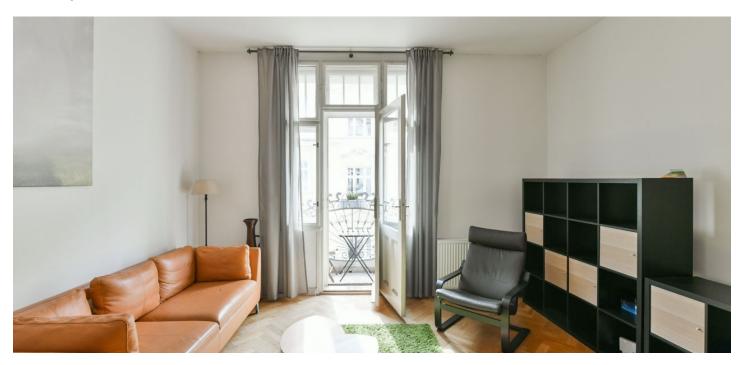

## Rented

This fully refurbished and furnished apartment with a balcony and parking is on the third floor of a classic renovated building with an elevator and a reception is located in a unique quiet area in the historical center of Prague near Old Town Square and the Vltava River. The surrounding area offers all the comforts and advantages of the city center, full amenities, and easy access throughout Prague and outside of the city, with metro and trams within walking distance.

The interior features a living room with access to the **balcony** and a partially separate fully fitted and equipped kitchen, two bedrooms, a bathroom with a walk-in shower and toilet, an additional separate toilet, and an entrance hall.

Hardwood floors, renovated wooden windows, electric heating, washer/dryer. A garage parking space is included.