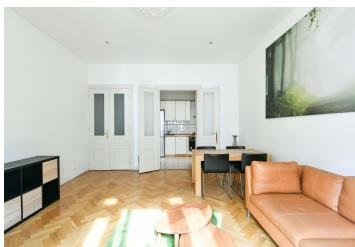

## Rented

This fully refurbished and furnished apartment with a balcony and parking is on the third floor of a classic renovated building with an elevator and a reception is located in a unique quiet area in the historical center of Prague near Old Town Square and the Vltava River. The surrounding area offers all the comforts and advantages of the city center, full amenities, and easy access throughout Prague and outside of the city, with metro and trams within walking distance.

The interior features a living room with access to the **balcony** and a partially separate fully fitted and equipped kitchen, two bedrooms, a bathroom with a walk-in shower and toilet, an additional separate toilet, and an entrance hall.