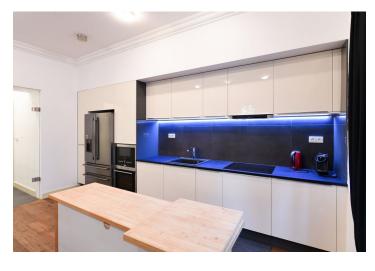

The bright interior features a comfortable living room with a fully fitted and equipped open plan kitchen, a master bedroom with an en-suite bathroom (bathtub, toilet), a second bedroom with floor-to-ceiling windows facing the garden, a shower bathroom with a toilet, a boiler room, a laundry room, and an entrance hall with access from the elevator as well as the hallway.

**Wooden floors**, heated tiles in the bathrooms, security entry door, recessed lighting, Villeroy & Boch bathroom fittings, washer, dryer, quality Siemens kitchen appliances. **Shared landscaped garden with a pergola** in the courtyard.