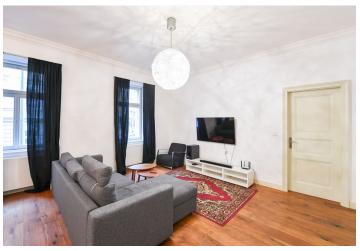

17523

**Immediately** 

Reference number

Available from

\* Size of the unit according to the Housing Act.

The area consists of the sum total of the internal area of every room.

Rented

Fully furnished 2-bedroom 2-bathroom apartment with direct access from the elevtor, situated on the 1st floor of a modernized traditional building, is located in a lovely residential neighborhood of tree-lined streets and parks, sidewalk cafes, restaurants, bars, etc. offering a great atmosphere, and Havlíčkovy Sady Park just down the street. Only a minute's walk to Náměstí Míru Square with a metro and multiple tram links, and a short walk to the city center.

The bright interior features a comfortable living room with a fully fitted and equipped open plan kitchen, a master bedroom with an en-suite bathroom (bathtub, toilet), a second bedroom with floor-to-ceiling windows facing the garden, a shower bathroom with a toilet, a boiler room, a laundry room, and an entrance hall with access from the elevator as well as the hallway.

**Wooden floors**, heated tiles in the bathrooms, security entry door, recessed lighting, Villeroy & Boch bathroom fittings, washer, dryer, quality Siemens kitchen appliances. **Shared landscaped garden with a pergola** in the courtyard.