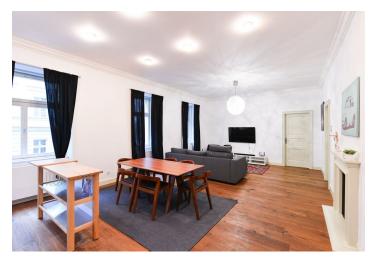

The bright interior features a comfortable living room with a fully fitted and equipped open plan kitchen, a master bedroom with an en-suite bathroom (bathtub, toilet), a second bedroom with floor-to-ceiling windows facing the garden, a shower bathroom with a toilet, a boiler room, a laundry room, and an entrance hall with access from the elevator as well as the hallway.

**Wooden floors**, heated tiles in the bathrooms, security entry door, recessed lighting, Villeroy & Boch bathroom fittings, washer, dryer, quality Siemens kitchen appliances. **Shared landscaped garden with a pergola** in the courtyard.