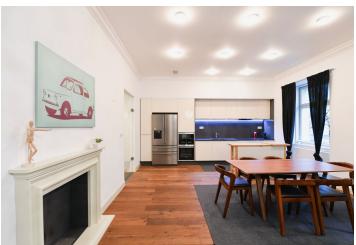

The bright interior features a comfortable living room with a fully fitted and equipped open plan kitchen, a master bedroom with an en-suite bathroom (bathtub, toilet), a second bedroom with floor-to-ceiling windows facing the garden, a shower bathroom with a toilet, a boiler room, a laundry room, and an entrance hall with access from the elevator as well as the hallway.

**Wooden floors**, heated tiles in the bathrooms, security entry door, recessed lighting, Villeroy & Boch bathroom fittings, washer, dryer, quality Siemens kitchen appliances. **Shared landscaped garden with a pergola** in the courtyard.