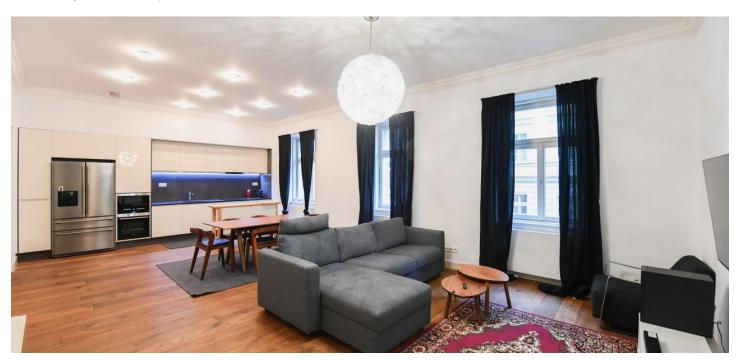

17523

**Immediately** 

Reference number

Available from

\* Size of the unit according to the Housing Act.

The area consists of the sum total of the internal area of every room.

Rented

Fully furnished 2-bedroom 2-bathroom apartment with direct access from the elevtor, situated on the 1st floor of a modernized traditional building, is located in a lovely residential neighborhood of tree-lined streets and parks, sidewalk cafes, restaurants, bars, etc. offering a great atmosphere, and Havlíčkovy Sady Park just down the street. Only a minute's walk to Náměstí Míru Square with a metro and multiple tram links, and a short walk to the city center.

The bright interior features a comfortable living room with a fully fitted and equipped open plan kitchen, a master bedroom with an en-suite bathroom (bathtub, toilet), a second bedroom with floor-to-ceiling windows facing the garden, a shower bathroom with a toilet, a boiler room, a laundry room, and an entrance hall with access from the elevator as well as the hallway.

**Wooden floors**, heated tiles in the bathrooms, security entry door, recessed lighting, Villeroy & Boch bathroom fittings, washer, dryer, quality Siemens kitchen appliances. **Shared landscaped garden with a pergola** in the courtyard.