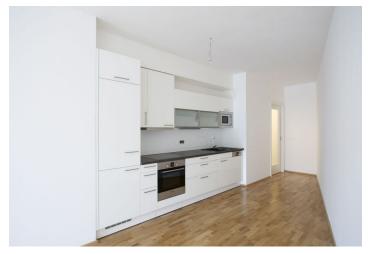

The interior includes living room with a fully fitted open kitchen, one bedroom with a bathroom (bath tub, bidet, toilet) and walk-in closet, guest toilet, laundry room, and entry hall. The balcony is accessible from both main rooms.

Wood floors and tiles, built-in wardrobes, security door, dishwasher, microwave, audio entry phone. Cellar, chip entry to the building. Parking space available for CZK 2500/month. Monthly deposit for services CZK 6040. Electricity is billed separately. Interior 72 m², balcony 2 m².