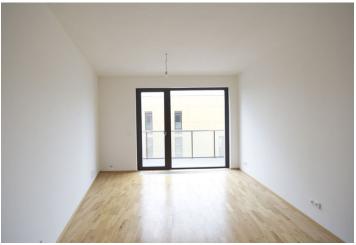

## Rented

Brand new 1-bedroom flat with a 2 m² balcony situated on the 1st floor with lift in a new residential development with 24-hour reception, security, new park, children's playground and underground parking. Location with full range of amenities, near the BB Centrum and Brumlovka multipurpose centers, with bus connections to Budějovická and Pankrác metro stations and quick access to the city center.

The interior includes living room with a fully fitted open kitchen, one bedroom with a bathroom (bath tub, bidet, toilet) and walk-in closet, guest toilet, laundry room, and entry hall. The balcony is accessible from both main rooms.

Wood floors and tiles, built-in wardrobes, security door, dishwasher, microwave, audio entry phone. Cellar, chip entry to the building. Parking space available for CZK 2500/month. Monthly deposit for services CZK 6040. Electricity is billed separately. Interior 72 m², balcony 2 m².