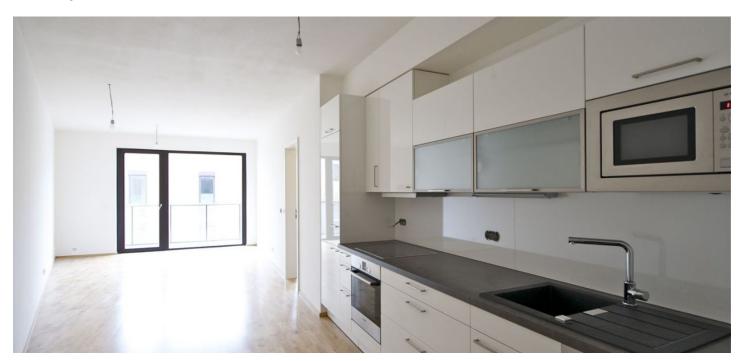

The interior includes living room with a fully fitted open kitchen, one bedroom with a bathroom (bath tub, bidet, toilet) and walk-in closet, guest toilet, laundry room, and entry hall. The balcony is accessible from both main rooms.

Wood floors and tiles, built-in wardrobes, security door, dishwasher, microwave, audio entry phone. Cellar, chip entry to the building. Parking space available for CZK 2500/month. Monthly deposit for services CZK 6040. Electricity is billed separately. Interior 72 m², balcony 2 m².