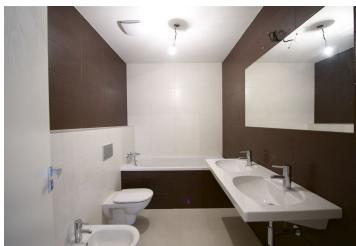

The interior includes living room with a fully fitted open kitchen, one bedroom with a bathroom (bath tub, bidet, toilet) and walk-in closet, guest toilet, laundry room, and entry hall. The balcony is accessible from both main rooms.