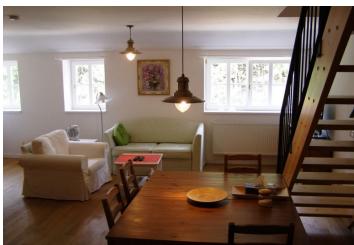

The layout of the apartment offers a living room with a fully equipped kitchen, 3 bedrooms and 2 bathrooms. Parking is available on site, within the gated area. The Šumavský Dvůr chalet offers a unique architectural design, which combines elements of traditional farmhouses and modern apartment layouts. The facade of the house is made of Siberian larch, which does not need to be painted; high-quality natural materials such as wood and stone from the Šumava area are used throughout the building. Features of the Šumavský Dvůr chalet include a sauna, whirlpool, ski storage and playground.

Interior 103 m², cellar.