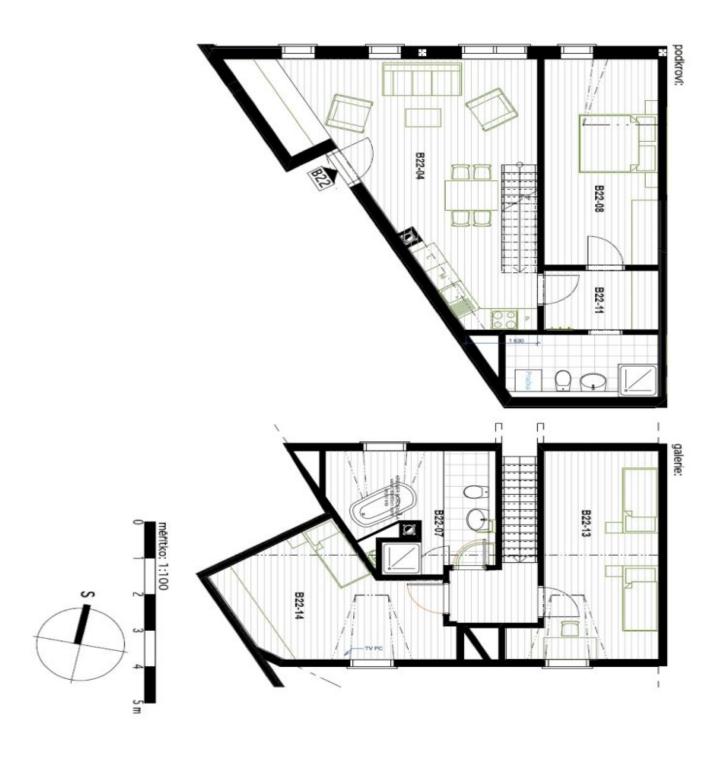

The layout of the apartment offers a living room with a fully equipped kitchen, 3 bedrooms and 2 bathrooms. Parking is available on site, within the gated area. The Šumavský Dvůr chalet offers a unique architectural design, which combines elements of traditional farmhouses and modern apartment layouts. The facade of the house is made of Siberian larch, which does not need to be painted; high-quality natural materials such as wood and stone from the Šumava area are used throughout the building. Features of the Šumavský Dvůr chalet include a sauna, whirlpool, ski storage and playground.

Interior 103 m², cellar.