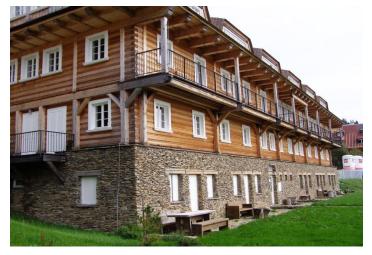

The layout of the apartment offers a living room with a fully equipped kitchen, 3 bedrooms and 2 bathrooms. Parking is available on site, within the gated area. The Šumavský Dvůr chalet offers a unique architectural design, which combines elements of traditional farmhouses and modern apartment layouts. The facade of the house is made of Siberian larch, which does not need to be painted; high-quality natural materials such as wood and stone from the Šumava area are used throughout the building. Features of the Šumavský Dvůr chalet include a sauna, whirlpool, ski storage and playground.