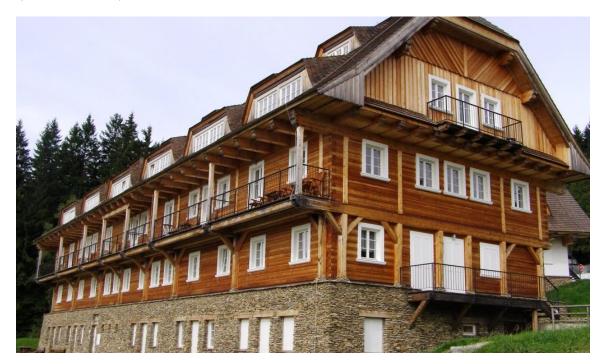

\* Area of the unit according to the Civil Code. The area consists of the sum total area of the entire unit bounded by perimeter walls.

Mountain apartment in the beautiful countryside of more than 1000 m above sea level in the heart of Šumava, on the 3rd and 4 floor of a low - energy wooden chalet of the Šumavský Dvůr, located in the Pancíř ski resort, just 100m from the downhill courses and cross country trails and at the same time just a 2 hour drive from Prague.

The layout of the apartment offers a living room with a fully equipped kitchen, 3 bedrooms and 2 bathrooms. Parking is available on site, within the gated area. The Šumavský Dvůr chalet offers a unique architectural design, which combines elements of traditional farmhouses and modern apartment layouts. The facade of the house is made of Siberian larch, which does not need to be painted; high-quality natural materials such as wood and stone from the Šumava area are used throughout the building. Features of the Šumavský Dvůr chalet include a sauna, whirlpool, ski storage and playground.