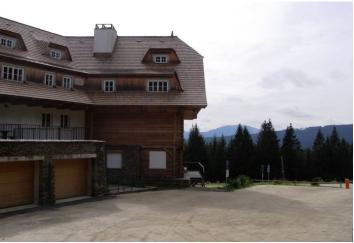

\* Area of the unit according to the Civil Code. The area consists of the sum total area of the entire unit bounded by perimeter walls.

Mountain apartment in the beautiful countryside of more than 1000 m above sea level in the heart of Šumava, on the 3rd and 4 floor of a low - energy wooden chalet of the Šumavský Dvůr, located in the Pancíř ski resort, just 100m from the downhill courses and cross country trails and at the same time just a 2 hour drive from Prague.

The layout of the apartment offers a living room with a fully equipped kitchen, 3 bedrooms and 2 bathrooms. Parking is available on site, within the gated area. The Šumavský Dvůr chalet offers a unique architectural design, which combines elements of traditional farmhouses and modern apartment layouts. The facade of the house is made of Siberian larch, which does not need to be painted; high-quality natural materials such as wood and stone from the Šumava area are used throughout the building. Features of the Šumavský Dvůr chalet include a sauna, whirlpool, ski storage and playground.