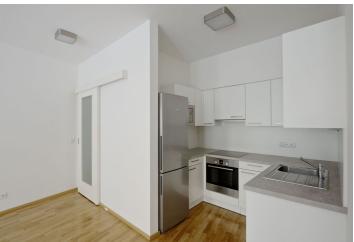

The interior includes a living room with a fully fitted open plan kitchen and **balcony** access, two bedrooms - one with a **walk-in closet** and access to the second **balcony**, a bathroom (bathtub, bidet, toilet), an additional separate toilet, a utility room, and an entrance hall.

**Wooden floors**, tiles, built-in wardrobes, security entry door, blinds, dishwasher, **cellar**, chip entry to the building. **Two garage spaces** available - CZK 1000 monthly per 1 space. Monthly deposit for service charges, water and heating bills: CZK 6655. Electricity is billed separately (transfer to the tenant). **Unfurnished** despite the photos. Available from June 2019.