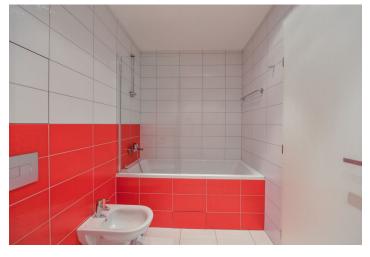

The interior includes a living room with a fully fitted open plan kitchen and **balcony** access, two bedrooms - one with a **walk-in closet** and access to the second **balcony**, a bathroom (bathtub, bidet, toilet), an additional separate toilet, a utility room, and an entrance hall.