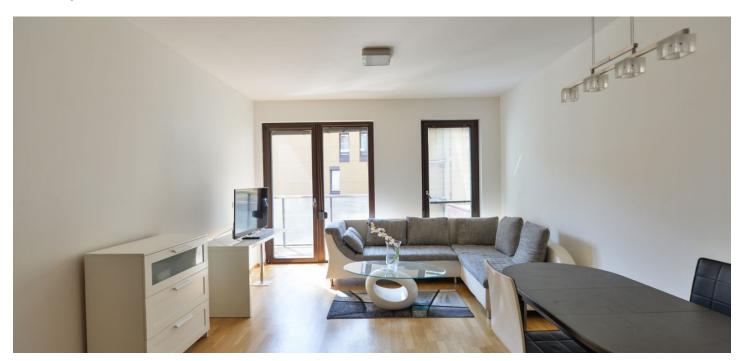

## Rented

This modern, unfurnished 2-bedroom flat with 2 balconies and green views is on the first floor with lift in a gated residential project with a 24/7 reception, security, a park, a children's playground and underground parking. The residence is located in a Prague 4 Michle neighborhood with full range of amenities nearby, steps from the BB Centrum and Brumlovka multipurpose centers, area with bus connections to Budějovická and Pankrác metro stations and quick access to the city center.

The interior includes a living room with a fully fitted open plan kitchen and **balcony** access, two bedrooms - one with a **walk-in closet** and access to the second **balcony**, a bathroom (bathtub, bidet, toilet), an additional separate toilet, a utility room, and an entrance hall.

**Wooden floors**, tiles, built-in wardrobes, security entry door, blinds, dishwasher, **cellar**, chip entry to the building. **Two garage spaces** available - CZK 1000 monthly per 1 space. Monthly deposit for service charges, water and heating bills: CZK 6655. Electricity is billed separately (transfer to the tenant). **Unfurnished** despite the photos. Available from June 2019.