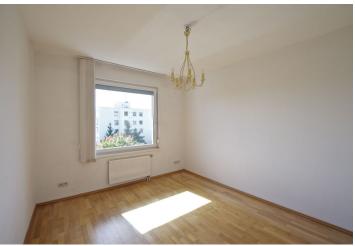

The apartment features a spacious living room with kitchen and direct access to the terrace, 2 bedrooms, bathroom and separate toilet on the first floor. On the upper floor there is a bedroom with a bathroom and toilet, as well as a utility room and hallway. Features include laminate flooring, tile in bathrooms, fully equipped kitchen with quality appliances, patio awning, window shutters and security doors. Sought after location of Smíchov with full amenities within easy reach, 300m from the bus station and 9 minutes from Anděl commercial and entertainment center.