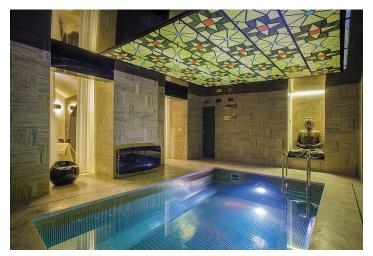

The residence has 24-hour reception with concierge service, swimming pool with a golden mosaic, Italian travertine sauna, spa with waterfall, fitness, wine bar inspired by London () Men Club with a backlit bar made of labradorite from Madagascar and a historic Cadillac. Private underground garage.