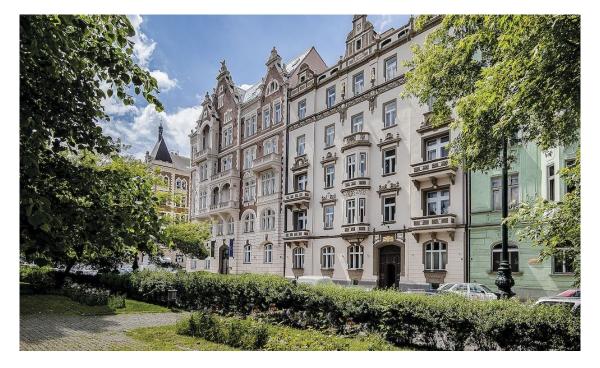

\* Area of the unit according to the Civil Code. The area consists of the sum total area of the entire unit bounded by perimeter walls.

Exclusive apartment complete with two balconies overlooking the Vltava River and the National Theater, on the 2nd floor of a luxuriously renovated Art Nouveau building from the early 1920 () in an attractive location on the river bank.