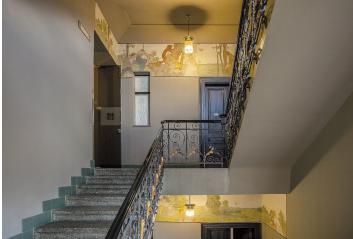

\* Area of the unit according to the Civil Code. The area consists of the sum total area of the entire unit bounded by perimeter walls.

Exclusive apartment complete with two balconies overlooking the Vltava River and the National Theater, on the 2nd floor of a luxuriously renovated Art Nouveau building from the early 1920 () in an attractive location on the river bank.

The entrance is restored to its original appearance, original mosaic, high standard of workmanship and materials used, exotic wood, security cameras (entrance to the house and garage), storage space for bicycles, skis, golf clubs, etc. International schools nearby, children's playground at Dětský ostrov island, volleyball and football courts, mini golf. Easily accessible by public transport, all amenities in the neighborhood.