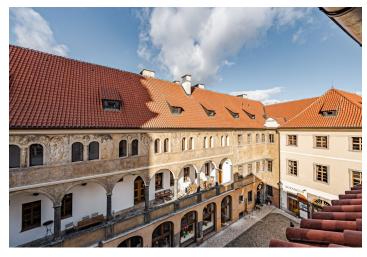

Office space for lease on the attic in the most prestigious addresses in Prague. The courtyard is situated between Tynska, Stupartska and Mala Stupartska streets, just 100 meters from Old Town Square. The foundation of this complex dates back to the 11th century. The original building was used as a customs duty collection center ("Ungelt" means "toll" in archaic Czech). The courtyard is made up of buildings in a variety of architectural styles, the most impressive being the beautiful Renaissance-era Granovsky Palace.

The complex was reconstructed in the mid 90's, today there is 7,000 sqm of prime retail and office space. It was the main seat and headquarters for a Central and Eastern European company that dealt with international audits, taxes, consulting and financial advisory services until 2007, and then a law firm. The space is currently occupied by a media agency as well as other tenants. For its unique atmosphere, the retail space has become an attractive destination for local and international galleries, restaurants and cafés. The administrative complex consists of 3 interconnected buildings, converted for this use.

#### Location:

The complex is located mere steps from Old Town Square (metro line A) and is only a few minutes walk from Náměstí Republiky Square (metro line B) and the Můstek metro station (metro lines A, B). Parking is possible on Pařížská Street or at Burzovní Palace on Rybná Street, or in the Palladium or Kotva Shopping centers.