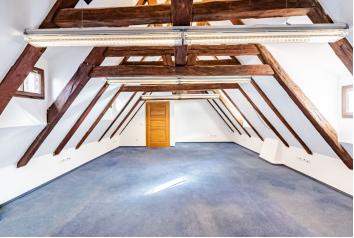

Office space for lease on the attic in the most prestigious addresses in Prague. The courtyard is situated between Tynska, Stupartska and Mala Stupartska streets, just 100 meters from Old Town Square. The foundation of this complex dates back to the 11th century. The original building was used as a customs duty collection center ("Ungelt" means "toll" in archaic Czech). The courtyard is made up of buildings in a variety of architectural styles, the most impressive being the beautiful Renaissance-era Granovsky Palace.

The complex was reconstructed in the mid 90's, today there is 7,000 sqm of prime retail and office space. It was the main seat and headquarters for a Central and Eastern European company that dealt with international audits, taxes, consulting and financial advisory services until 2007, and then a law firm. The space is currently occupied by a media agency as well as other tenants. For its unique atmosphere, the retail space has become an attractive destination for local and international galleries, restaurants and cafés. The administrative complex consists of 3 interconnected buildings, converted for this use.

#### Features and Services:

Air-conditioning Parquet flooring Renaissance terrace Lift Toilets Kitchenette

Rental and service charges listed without VAT. Lessee pays no commission.

Rented

**Prague** +420 257 328 281 +420 724 551 238