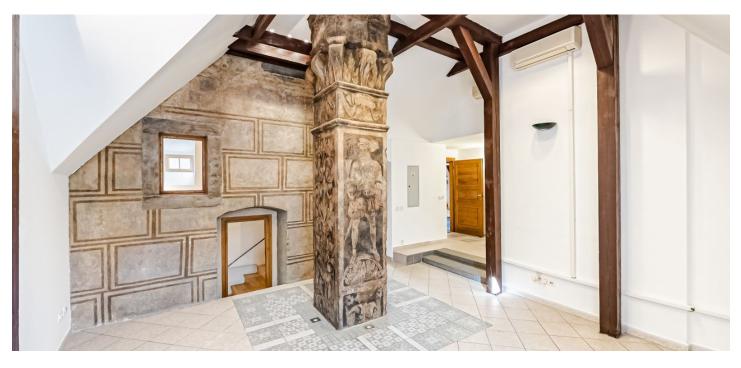

Office space for lease on the attic in the most prestigious addresses in Prague. The courtyard is situated between Tynska, Stupartska and Mala Stupartska streets, just 100 meters from Old Town Square. The foundation of this complex dates back to the 11th century. The original building was used as a customs duty collection center ("Ungelt" means "toll" in archaic Czech). The courtyard is made up of buildings in a variety of architectural styles, the most impressive being the beautiful Renaissance-era Granovsky Palace.

#### Features and Services:

Air-conditioning Parquet flooring Renaissance terrace Lift Toilets Kitchenette

Rental and service charges listed without VAT. Lessee pays no commission.

Rented

**Prague** +420 257 328 281 +420 724 551 238