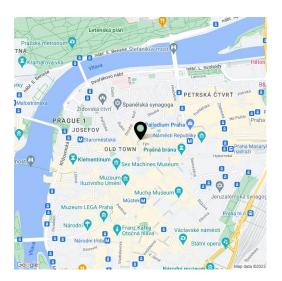

#### Location:

The complex is located mere steps from Old Town Square (metro line A) and is only a few minutes walk from Náměstí Republiky Square (metro line B) and the Můstek metro station (metro lines A, B). Parking is possible on Pařížská Street or at Burzovní Palace on Rybná Street, or in the Palladium or Kotva Shopping centers.