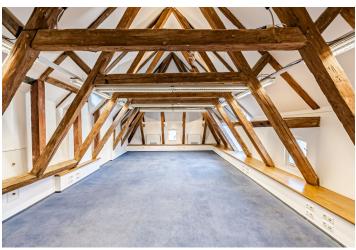

### **Office space**

Prague 1, Staré Město, Týn

| Service price    | 3 EUR monthly per m <sup>2</sup> |
|------------------|----------------------------------|
| Available area   | 231 m²                           |
| Cellar           | -                                |
| Parking          | -                                |
| PENB             | G                                |
| Reference number | 16933                            |

#### Features and Services:

Air-conditioning Parquet flooring Renaissance terrace Lift Toilets Kitchenette

Rental and service charges listed without VAT. Lessee pays no commission.

Rented

**Prague** +420 257 328 281 +420 724 551 238