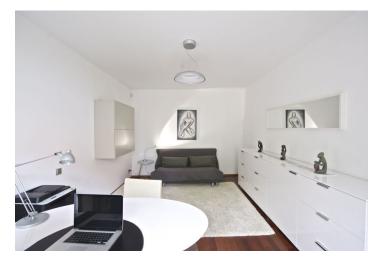

The layout of this split-level 3-bedroom apartment offers an entrance hall with built-in wardrobes, living room partially separated from the dining room and fully fitted kitchen by German brand Nolte, 2 bedrooms, 2 bathrooms, study and walk-in closet.