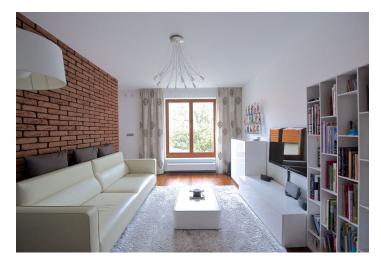

The layout of this split-level 3-bedroom apartment offers an entrance hall with built-in wardrobes, living room partially separated from the dining room and fully fitted kitchen by German brand Nolte, 2 bedrooms, 2 bathrooms, study and walk-in closet.

Elegantly and stylishly designed interior, wooden floors, exposed brick walls, fireplace, glass railings, safety foils in windows and entry door. 1 garage parking space, terrace available.

Good transport links: 10 minutes by tram to the Prague Castle and 15 minutes to the city center, tram stop is situated within walking distance. Wide range of public amenities including primary and English school, playground, swimming pool and hospital. Common building charges and utilities approx. CZK 4.900/month.