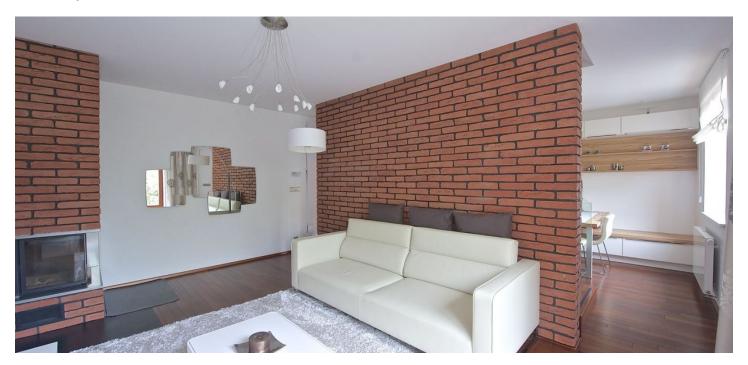

The layout of this split-level 3-bedroom apartment offers an entrance hall with built-in wardrobes, living room partially separated from the dining room and fully fitted kitchen by German brand Nolte, 2 bedrooms, 2 bathrooms, study and walk-in closet.

Elegantly and stylishly designed interior, wooden floors, exposed brick walls, fireplace, glass railings, safety foils in windows and entry door. 1 garage parking space, terrace available.

Good transport links: 10 minutes by tram to the Prague Castle and 15 minutes to the city center, tram stop is situated within walking distance. Wide range of public amenities including primary and English school, playground, swimming pool and hospital. Common building charges and utilities approx. CZK 4.900/month.