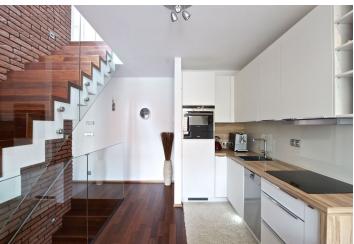

The layout of this split-level 3-bedroom apartment offers an entrance hall with built-in wardrobes, living room partially separated from the dining room and fully fitted kitchen by German brand Nolte, 2 bedrooms, 2 bathrooms, study and walk-in closet.

Elegantly and stylishly designed interior, wooden floors, exposed brick walls, fireplace, glass railings, safety foils in windows and entry door. 1 garage parking space, terrace available.

Good transport links: 10 minutes by tram to the Prague Castle and 15 minutes to the city center, tram stop is situated within walking distance. Wide range of public amenities including primary and English school, playground, swimming pool and hospital. Common building charges and utilities approx. CZK 4.900/month.