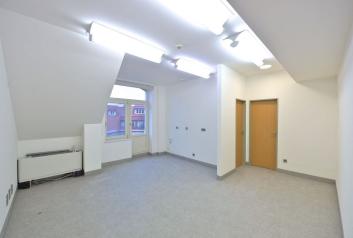

Office building with high-quality reconstruction in prestigious location of Prague 6. Typical floor size is about 320 m<sup>2</sup>. Interior modifications and modernization of the space completed in 2014. There are economically separate floors secured with an electronic card system. The building is equipped with an external and internal camera system that can be connected to the PCO. Parking for 5 cars in the courtyard, additional parking available next to the building for 4 vehicles from the Prague Road Administration.