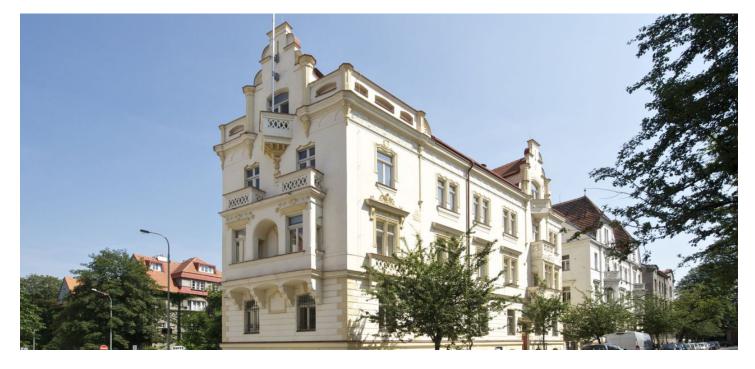

Office building with high-quality reconstruction in prestigious location of Prague 6. Typical floor size is about 320 m<sup>2</sup>. Interior modifications and modernization of the space completed in 2014. There are economically separate floors secured with an electronic card system. The building is equipped with an external and internal camera system that can be connected to the PCO. Parking for 5 cars in the courtyard, additional parking available next to the building for 4 vehicles from the Prague Road Administration.

#### Location:

The building is situated in one of most prestigious areas of Prague 6, home to around 65% of all diplomatic representatives of foreign states in Prague. Prague Castle is close by, as is Stromovka Park, which further increases the sought after, high quality of this site. The Hradčanská (line A) metro and tram stop is a 2 minutes walk away, excellent access by car to the city center and airport.