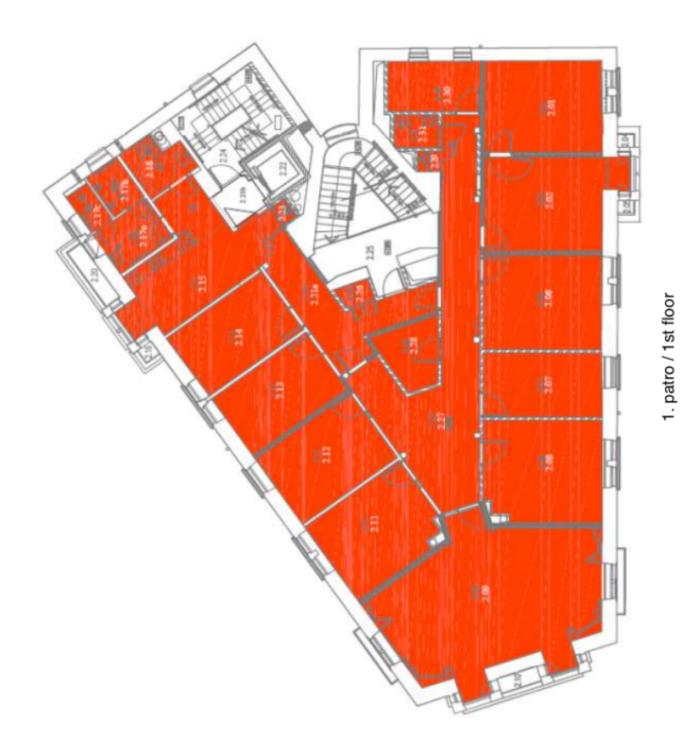

Office building with high-quality reconstruction in prestigious location of Prague 6. Typical floor size is about 320 m<sup>2</sup>. Interior modifications and modernization of the space completed in 2014. There are economically separate floors secured with an electronic card system. The building is equipped with an external and internal camera system that can be connected to the PCO. Parking for 5 cars in the courtyard, additional parking available next to the building for 4 vehicles from the Prague Road Administration.