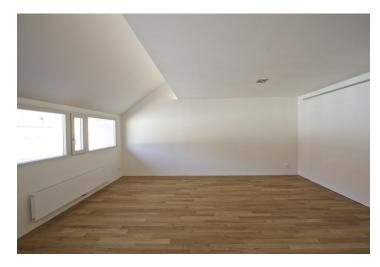

The lower level includes a spacious living room, a fully fitted kitchen, guest toilet, and entry hall with a built-in clothes closet. The upper floor features a hall, terrace facing the courtyard, two air-conditined bedrooms, two ensuite bathrooms (tub / walk-in shower, double sink, toilet), utility area, and a large walk-in closet.

Parquet floors and tiles, security door, gas boiler, audio entry phone. Common building charges CZK 600/person/month. Gas and electricity are billed separately. Available from October 2019.