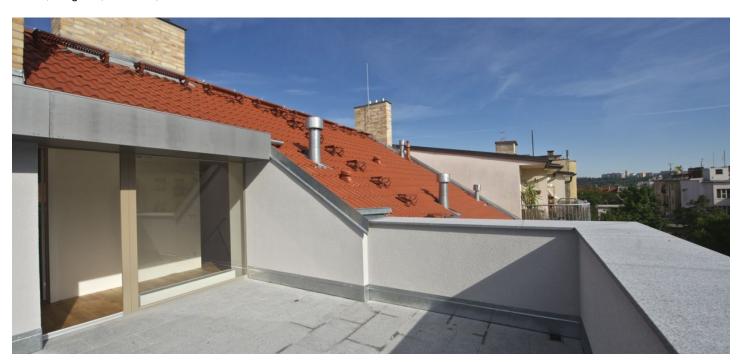

## **Apartment Two-bedroom (3+1)**

122 m², Prague 7, Bubeneč, Šmeralova

| Total area       | 140 m²      |
|------------------|-------------|
| Floor area*      | 122 m²      |
| Terrace          | 18 m²       |
| Parking          | -           |
| Cellar           | -           |
| PENB             | G           |
| Reference number | 16673       |
| Available from   | Immediately |

The lower level includes a spacious living room, a fully fitted kitchen, guest toilet, and entry hall with a built-in clothes closet. The upper floor features a hall, terrace facing the courtyard, two air-conditined bedrooms, two ensuite bathrooms (tub / walk-in shower, double sink, toilet), utility area, and a large walk-in closet.