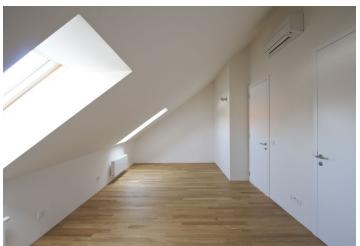

The lower level includes a spacious living room, a fully fitted kitchen, guest toilet, and entry hall with a built-in clothes closet. The upper floor features a hall, terrace facing the courtyard, two air-conditined bedrooms, two ensuite bathrooms (tub / walk-in shower, double sink, toilet), utility area, and a large walk-in closet.

Parquet floors and tiles, security door, gas boiler, audio entry phone. Common building charges CZK 600/person/month. Gas and electricity are billed separately. Available from October 2019.