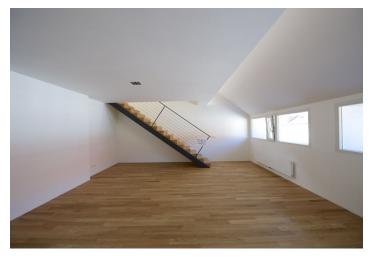

The lower level includes a spacious living room, a fully fitted kitchen, guest toilet, and entry hall with a built-in clothes closet. The upper floor features a hall, terrace facing the courtyard, two air-conditined bedrooms, two ensuite bathrooms (tub / walk-in shower, double sink, toilet), utility area, and a large walk-in closet.

Parquet floors and tiles, security door, gas boiler, audio entry phone. Common building charges CZK 600/person/month. Gas and electricity are billed separately. Available from October 2019.