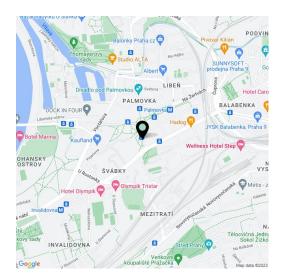

\* Area of the unit according to the Civil Code. The area consists of the sum total area of the entire unit bounded by perimeter walls.

Brand new furnished 1-bedroom flat situated on the second floor of a newly completely refurbished building with garage parking and camera system. Located two short tram stops from Kobylisy metro station, next to a tram stop, and a short walk from an outdoor swimming pool. Convenient to the natural reserve Havránka, Čimický háj and Velká Skála, area with very good public amenities incl. shopping, school, kindergarten, theaters, bank and restaurants.