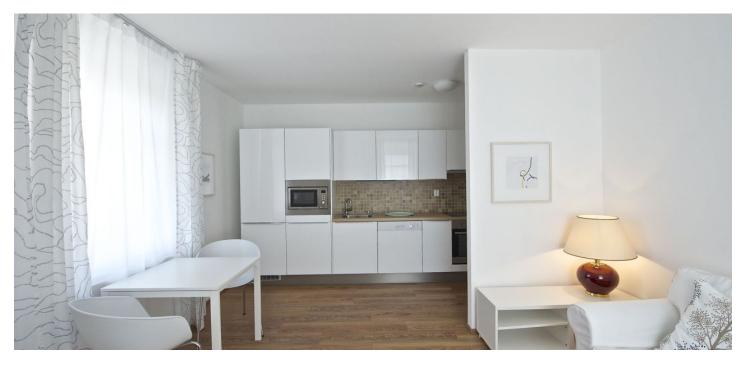

\* Area of the unit according to the Civil Code. The area consists of the sum total area of the entire unit bounded by perimeter walls.

Brand new furnished 1-bedroom flat situated on the second floor of a newly completely refurbished building with garage parking and camera system. Located two short tram stops from Kobylisy metro station, next to a tram stop, and a short walk from an outdoor swimming pool. Convenient to the natural reserve Havránka, Čimický háj and Velká Skála, area with very good public amenities incl. shopping, school, kindergarten, theaters, bank and restaurants.

The interior includes one bedroom, living room with a fully fitted open kitchen, shower bathroom with toilet, and an open entry hall.

Green views, vinyl and tile floors, security door, washer, dishwasher, microwave, audio entry phone, alarm, electronic card entry to the building. No lift. Can be rented unfurnished for a lower rent. Common building charges CZK 1500/month plus CZK 500/person/month. Electricity is billed separately.