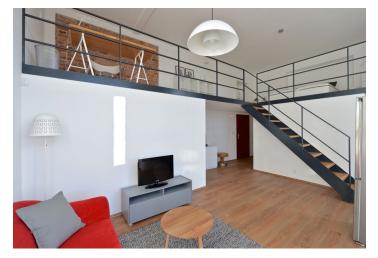

## Rented

Modern attractive furnished loft studio with a private courtyard garden situated on the lower ground floor of a newly completely refurbished building with garage parking and camera system. Located two short tram stops from Kobylisy metro station, next to a tram stop, and a short walk from an outdoor swimming pool. Convenient to the natural reserve Havránka, Čimický háj and Velká Skála, area with very good public amenities incl. shopping, school, kindergarten, theaters, bank and restaurants.

The interior includes living room with access to the garden, a fully fitted open kitchen, a loft bedroom with study area, a large walk-in closet, shower bathroom with toilet, and an entry hall.

Green views, vinyl and tile floors, security entry door, outdoor electric blinds, washer, dishwasher, combination oven, TV, video entry phone, alarm, electronic card entry to the building. No lift. Common building charges CZK 1500/month plus CZK 500/person/month. Electricity is billed separately.