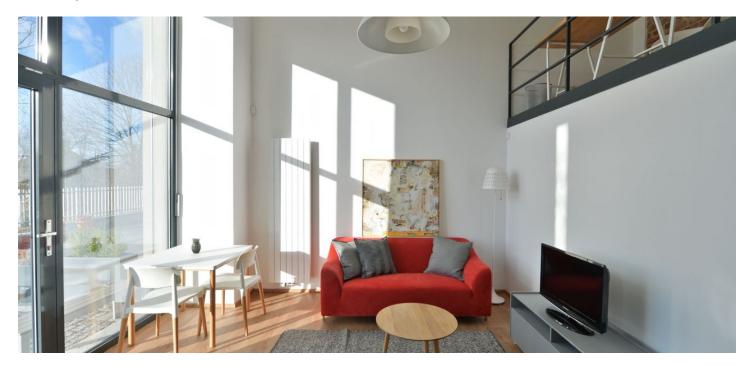

## Rented

Modern attractive furnished loft studio with a private courtyard garden situated on the lower ground floor of a newly completely refurbished building with garage parking and camera system. Located two short tram stops from Kobylisy metro station, next to a tram stop, and a short walk from an outdoor swimming pool. Convenient to the natural reserve Havránka, Čimický háj and Velká Skála, area with very good public amenities incl. shopping, school, kindergarten, theaters, bank and restaurants.

The interior includes living room with access to the garden, a fully fitted open kitchen, a loft bedroom with study area, a large walk-in closet, shower bathroom with toilet, and an entry hall.

Green views, vinyl and tile floors, security entry door, outdoor electric blinds, washer, dishwasher, combination oven, TV, video entry phone, alarm, electronic card entry to the building. No lift. Common building charges CZK 1500/month plus CZK 500/person/month. Electricity is billed separately.