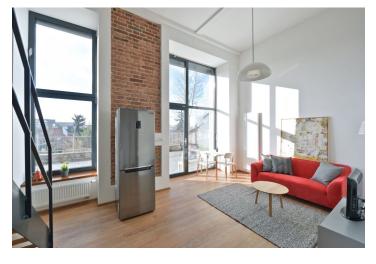

## Rented

Modern attractive furnished loft studio with a private courtyard garden situated on the lower ground floor of a newly completely refurbished building with garage parking and camera system. Located two short tram stops from Kobylisy metro station, next to a tram stop, and a short walk from an outdoor swimming pool. Convenient to the natural reserve Havránka, Čimický háj and Velká Skála, area with very good public amenities incl. shopping, school, kindergarten, theaters, bank and restaurants.

The interior includes living room with access to the garden, a fully fitted open kitchen, a loft bedroom with study area, a large walk-in closet, shower bathroom with toilet, and an entry hall.

Green views, vinyl and tile floors, security entry door, outdoor electric blinds, washer, dishwasher, combination oven, TV, video entry phone, alarm, electronic card entry to the building. No lift. Common building charges CZK 1500/month plus CZK 500/person/month. Electricity is billed separately.