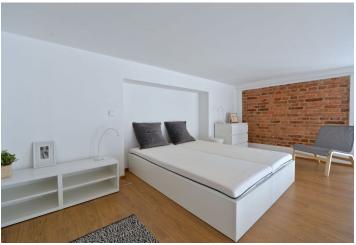

## Rented

Modern attractive furnished loft studio with a private courtyard garden situated on the lower ground floor of a newly completely refurbished building with garage parking and camera system. Located two short tram stops from Kobylisy metro station, next to a tram stop, and a short walk from an outdoor swimming pool. Convenient to the natural reserve Havránka, Čimický háj and Velká Skála, area with very good public amenities incl. shopping, school, kindergarten, theaters, bank and restaurants.

The interior includes living room with access to the garden, a fully fitted open kitchen, a loft bedroom with study area, a large walk-in closet, shower bathroom with toilet, and an entry hall.

Green views, vinyl and tile floors, security entry door, outdoor electric blinds, washer, dishwasher, combination oven, TV, video entry phone, alarm, electronic card entry to the building. No lift. Common building charges CZK 1500/month plus CZK 500/person/month. Electricity is billed separately.